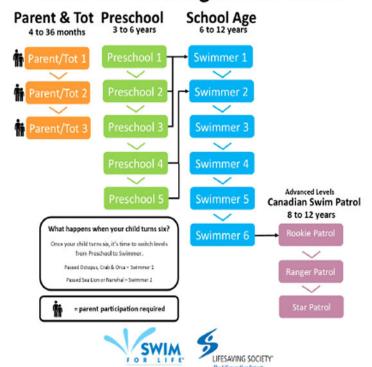

| Preschool 2      | 3 - A | 10:30 - 11:00 am |  |  |
| Preschool 2      | 3 - B | 11:00 - 11:30 am |  |  |
| Preschool 3      | 3 - A | 11:30 - 12:00 pm |  |  |
| Preschool 4      | 3 - A | 11:00 - 11:30 am |  |  |
| Preschool 5      | 3 - A | 11:00 - 11:30 am |  |  |
| Swimmer 1        | 3 - A | 11:30 - 12:00 pm |  |  |
| Swimmer 2        | 3 - A | 9:45 - 10:15 am  |  |  |
| Swimmer 3        | 3 - A | 10:30 - 11:00 am |  |  |
| Swimmer 4        | 3 - A | 10:15 - 11:00 am |  |  |
| Swimmer 5        | 3 - A | 11:15 - 12:00 pm |  |  |
| Swimmer 6        | 3 - A | 10:00 - 10:45 am |  |  |
| Rookie Patrol    | 3 - A | 11:00 - 12:00 pm |  |  |
| Ranger Patrol    | 3 - A | 11:00 - 12:00 pm |  |  |
| Star Patrol      | 3 - A | 11:00 - 12:00 pm |  |  |

#### **Swim for Life Program Structure**



# ADVANCED AQUATICS



### LIFE SAVING SOCIETY BRONZE STAR

SASCU RECREATION CENTRE POOL

July 14-17 10am -12:30pm

Bronze Star: develops swimming proficiency, lifesaving skill and personal fitness. Candidates refine their stroke mechanics, acquire self-rescue skills, and apply fitness principles in training workouts. Bronze Star is excellent preparation for success in Bronze Medallion and provides a fun introduction to lifesaving sport.

Prerequisite: None (Swim Patrol experience recommended.)





### LIFE SAVING SOCIETY BRONZE CROSS

SASCU RECREATION CENTRE POOL

DATE AND TIME TBD

Please email:

kmaclaren@salmonarmrecreation.ca for more information

Bronze Cross begins the transition from lifesaving to lifeguarding and prepares candidates for responsibilities as Assistant Lifeguards.