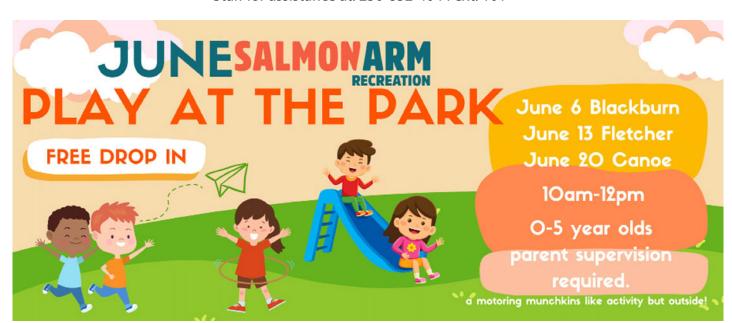

### MOTORING MUNCHKINS - DROP IN FREE

0-5 years old)

This drop in program is designed for parents who have children at various stages of growth and development. Activities are arranged to enhance physical, and social development with an area for those children who are not yet motoring. If bringing a snack, please choose nut-free products.

Parent participation required.

SASCU Recreation Centre Auditorium 9-11am July 15 & 17 August 12 & 14