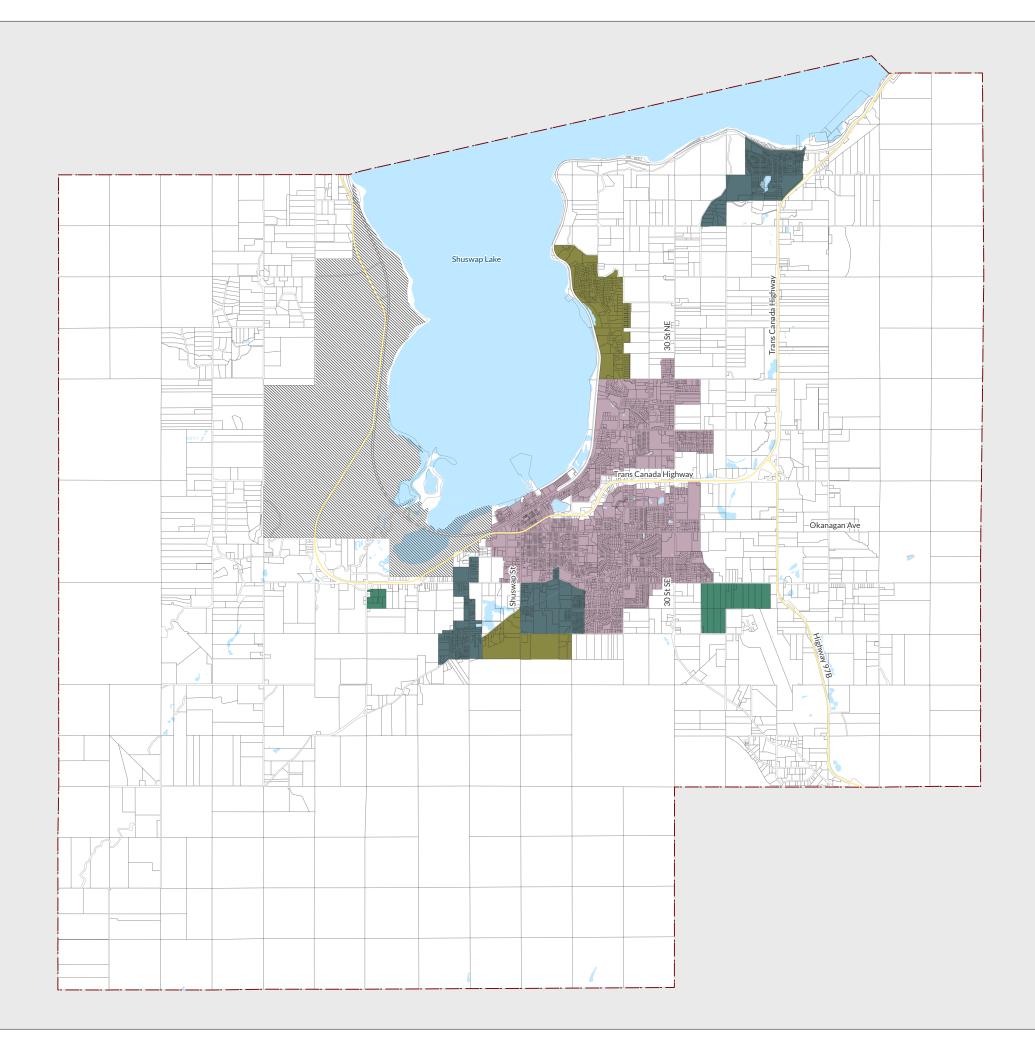

### MAP A - LAND USE

**Official Community Plan** 

Last Updated: March 11, 2025

Draft - Subject to further and more detailed review

Ν

Scale: 1:60,000 Projection: NAD1983 UTMZONE11N

| 0        | 1.25 2.5                             | 5 KM |
|----------|--------------------------------------|------|
|          | Acreage Reserve                      |      |
|          | Commercial City Centre               |      |
|          | Commercial Highway Service/Tourist   |      |
|          | Commercial Neighbourhood             |      |
| `/////   | Environmentally Sensitive Lake Areas |      |
|          | Forest Reserve                       |      |
|          | Industrial Airside                   |      |
|          | Industrial General                   |      |
|          | Industrial Light                     |      |
|          | Institutional                        |      |
|          | Lake Recreation                      |      |
|          | Park                                 |      |
|          | Residential High Density             |      |
|          | Residental Medium Density            |      |
|          | Salmon Valley Agriculture            |      |
|          | Parcels                              |      |
|          | Highways                             |      |
| <u> </u> | City Boundary                        |      |
|          | IR/First Nations Lands               |      |
|          | Watercourse/Wetland/Lake             |      |