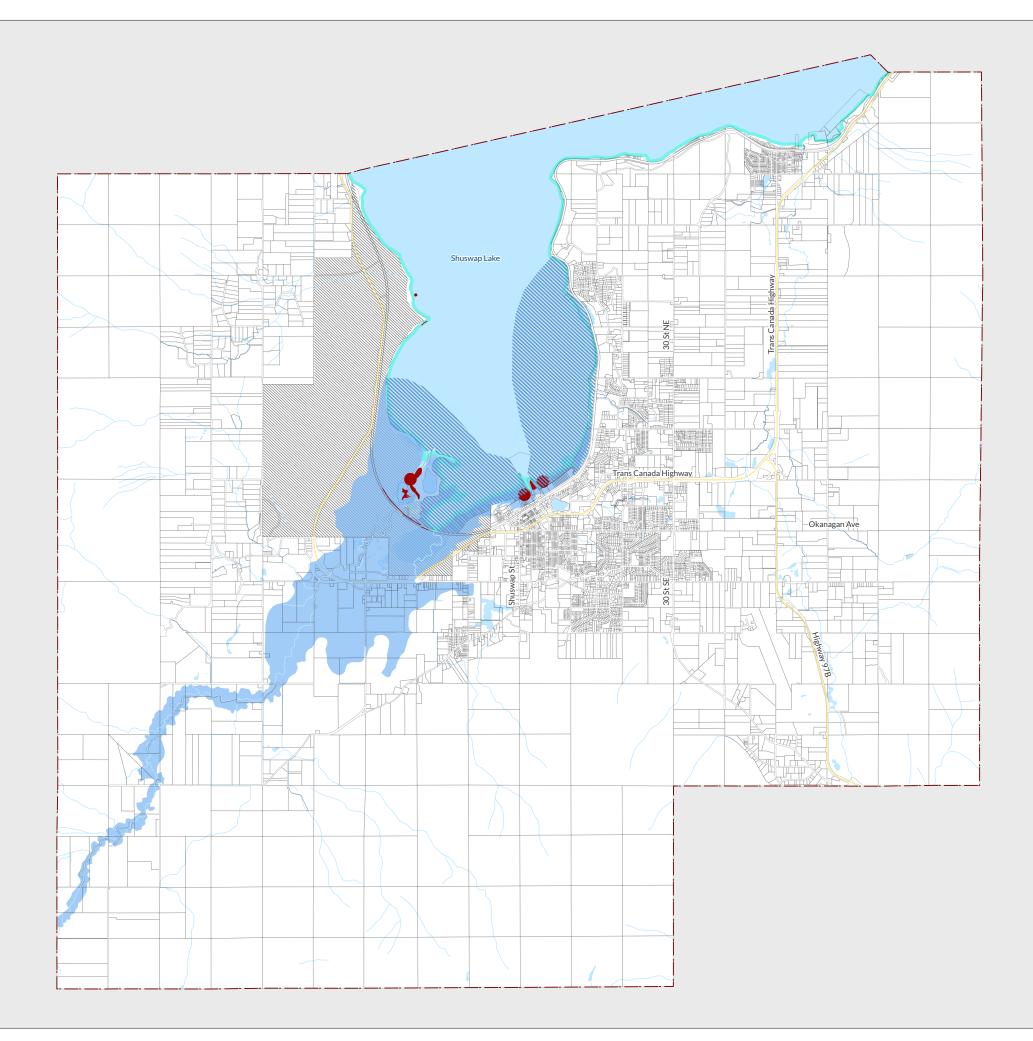

| CITY OF<br>SALMONARM<br>MAP G -<br>ENVIRONMENTALLY<br>SENSITIVE RESOURCES<br>Official Community Plan<br>Last Updated: March 11, 2025<br>Draft - Subject to further and more detailed review |  |
|---------------------------------------------------------------------------------------------------------------------------------------------------------------------------------------------|--|
| Scale: 1:60,000<br>Projection: NAD1983 UTMZONE11N                                                                                                                                           |  |
| 0 1.25 2.5 5                                                                                                                                                                                |  |
| Environmentally Sensitive Lake Areas                                                                                                                                                        |  |
| Endangered Species and Ecosystems - Blue                                                                                                                                                    |  |
| Endangered Species and Ecosystems - Red                                                                                                                                                     |  |
| Floodplain                                                                                                                                                                                  |  |
| Stream                                                                                                                                                                                      |  |
| Parcels                                                                                                                                                                                     |  |
| —— Highways                                                                                                                                                                                 |  |
| City Boundary                                                                                                                                                                               |  |
| IR/First Nations Lands                                                                                                                                                                      |  |
| Watercourse/Wetland/Lake                                                                                                                                                                    |  |
|                                                                                                                                                                                             |  |

### MAP H -ENVIRONMENTALLY SENSITIVE AREAS