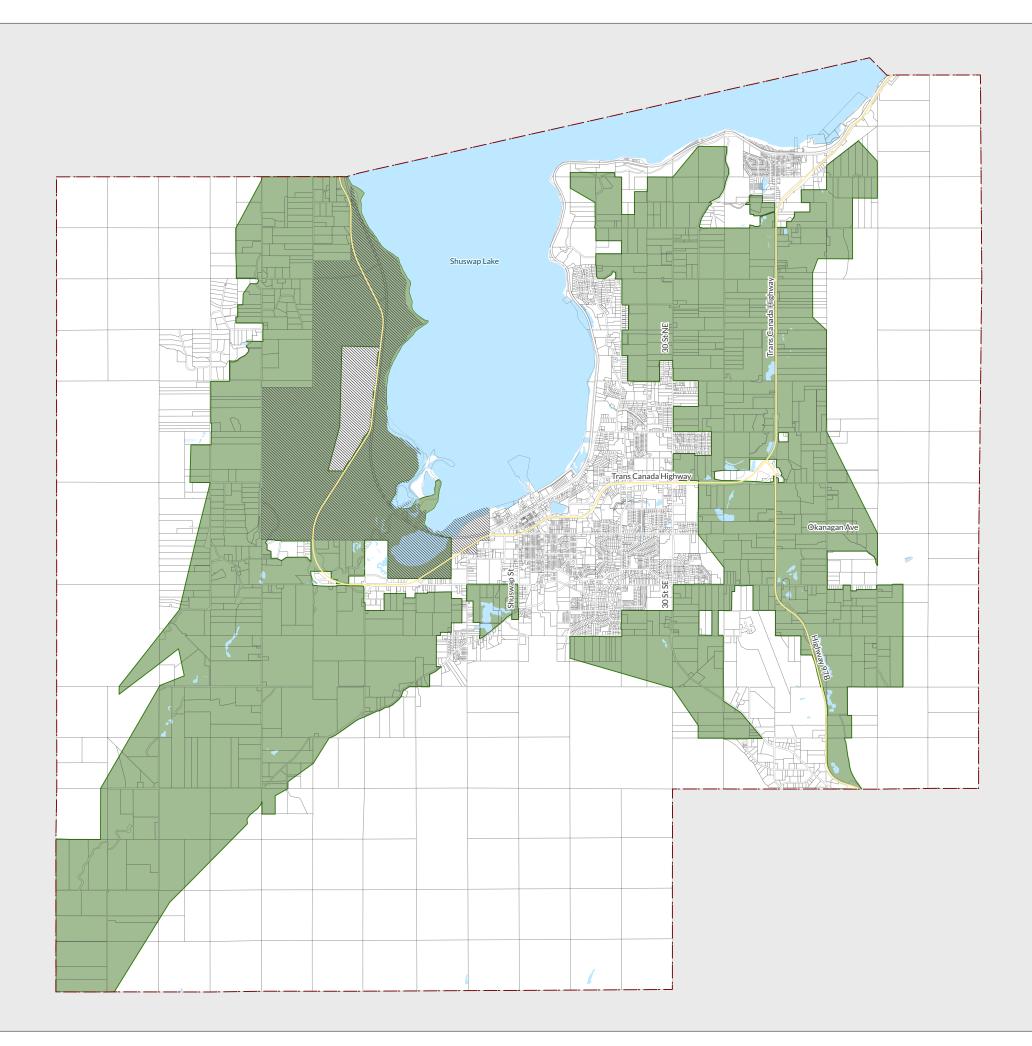

| CITY OF                                             |
|-----------------------------------------------------|
| SALMONARM                                           |
| MAP D -                                             |
| GROWTH                                              |
| MANAGEMENT AREAS                                    |
| Official Community Plan                             |
| Last Updated: March 11, 2025                        |
| Draft - Subject to further and more detailed review |
| Scale: 1:60,000<br>Projection: NAD1983 UTMZONE11N   |
| KM                                                  |
| 0 1.25 2.5 5                                        |
|                                                     |
| Growth Area A                                       |
| Growth Area B                                       |
| Growth Area C                                       |
| Growth Area E                                       |
| Parcels                                             |
| —— Highways                                         |
| City Boundary                                       |
| IR/First Nations Lands                              |
| Watercourse/Wetland/Lake                            |
|                                                     |
|                                                     |
|                                                     |
|                                                     |
|                                                     |
|                                                     |