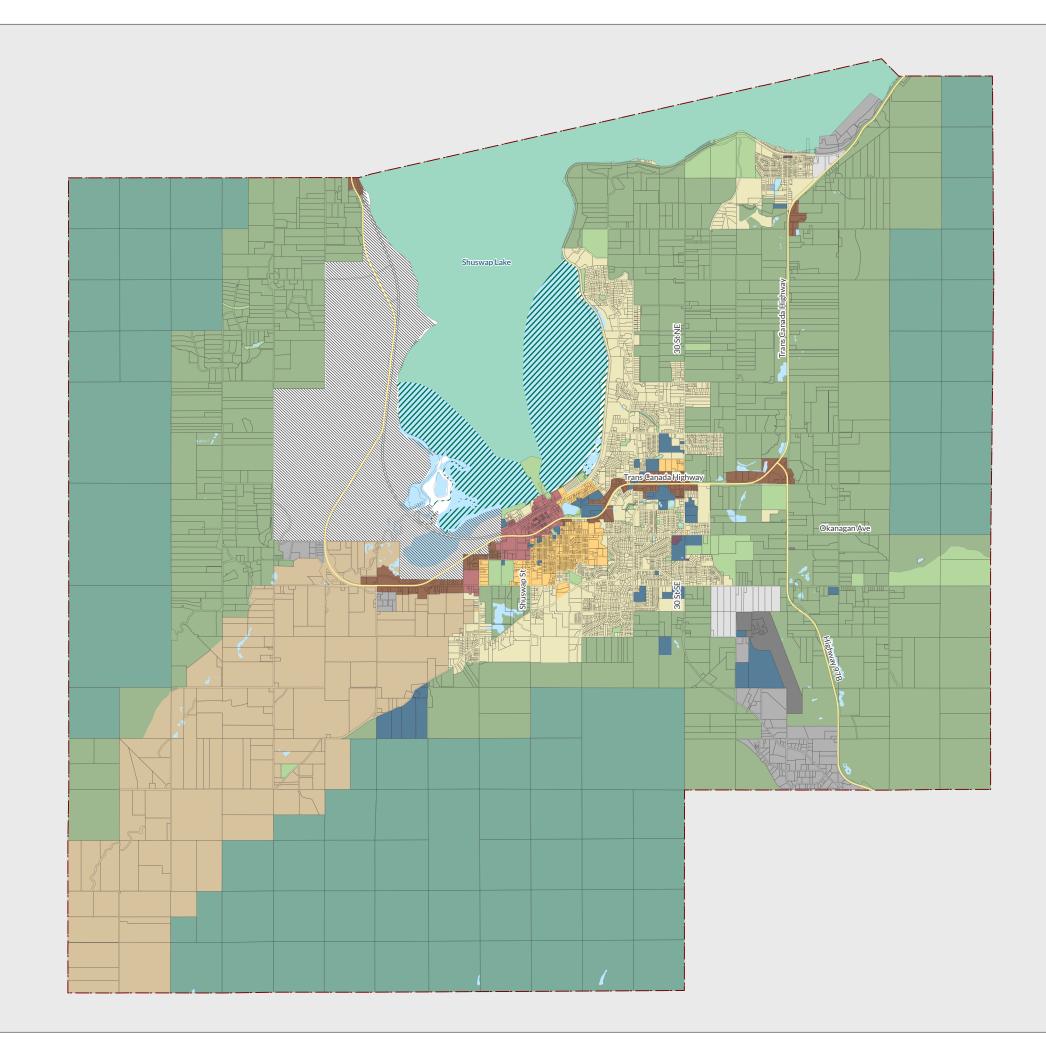

### MAP A - LAND USE

**Official Community Plan** 

Last Updated: March 11, 2025

Draft - Subject to further and more detailed review

Ν

Scale: 1:60,000 Projection: NAD1983 UTMZONE11N

| 0        | 1.25 2.5                             | 5 KM |
|----------|--------------------------------------|------|
|          | Acreage Reserve                      |      |
|          | Commercial City Centre               |      |
|          | Commercial Highway Service/Tourist   |      |
|          | Commercial Neighbourhood             |      |
| `/////   | Environmentally Sensitive Lake Areas |      |
|          | Forest Reserve                       |      |
|          | Industrial Airside                   |      |
|          | Industrial General                   |      |
|          | Industrial Light                     |      |
|          | Institutional                        |      |
|          | Lake Recreation                      |      |
|          | Park                                 |      |
|          | Residential High Density             |      |
|          | Residental Medium Density            |      |
|          | Salmon Valley Agriculture            |      |
|          | Parcels                              |      |
|          | Highways                             |      |
| <u> </u> | City Boundary                        |      |
|          | IR/First Nations Lands               |      |
|          | Watercourse/Wetland/Lake             |      |