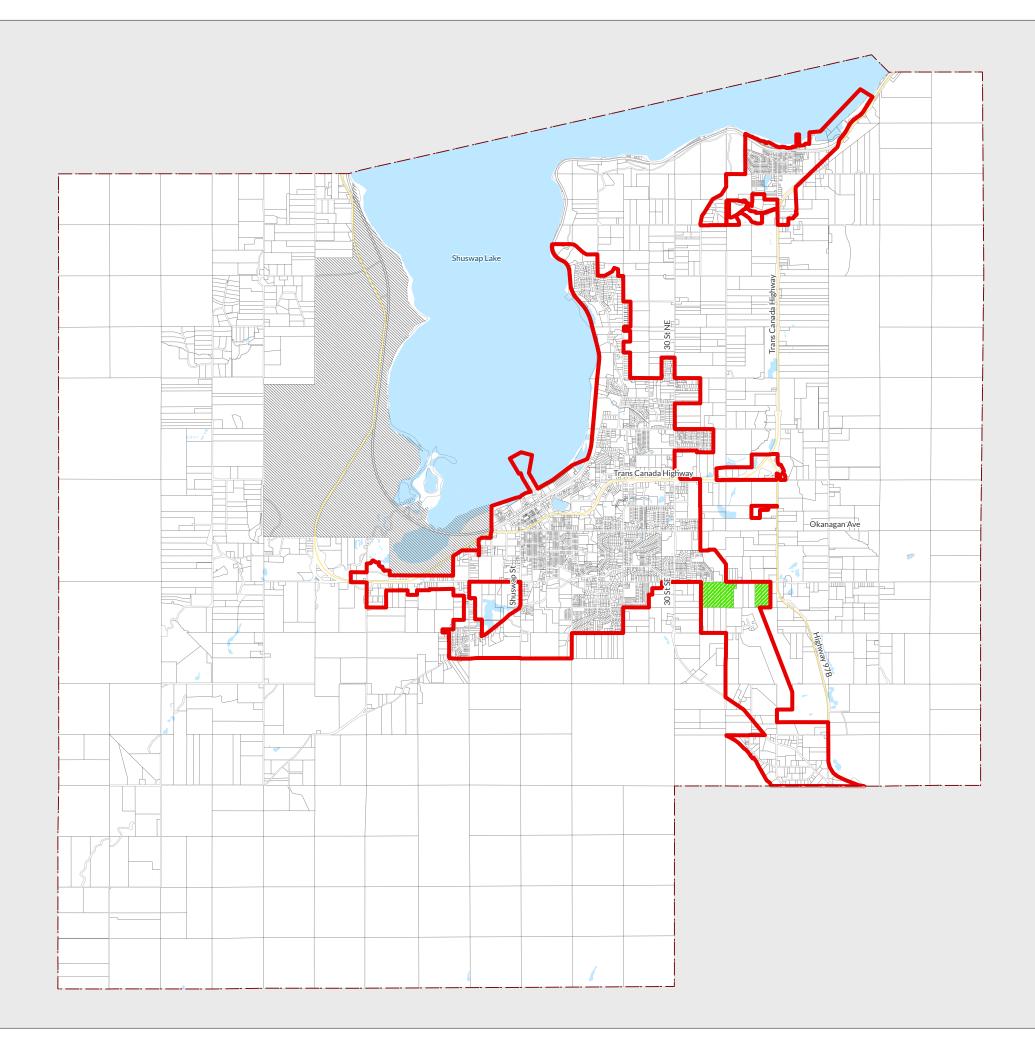

#### Official Community Plan Last Updated: March 11, 2025 Draft - Subject to further and more detailed review

Scale: 1:60,000 Projection: NAD1983 UTMZONE11N

|   |                |             |       | KM |
|---|----------------|-------------|-------|----|
| 0 | 1.25           | 2.5         |       | 5  |
|   |                |             |       |    |
|   | ALR Exclusio   | n Sites     |       |    |
|   | Urban Conta    | inment Bour | ndarv |    |
|   |                |             |       |    |
|   | Parcels        |             |       |    |
|   | Highways       |             |       |    |
|   | City Boundar   | y           |       |    |
|   | IR/First Natio | ons Lands   |       |    |
|   | Watercourse    | /Wetland/La | ake   |    |
|   |                |             |       |    |