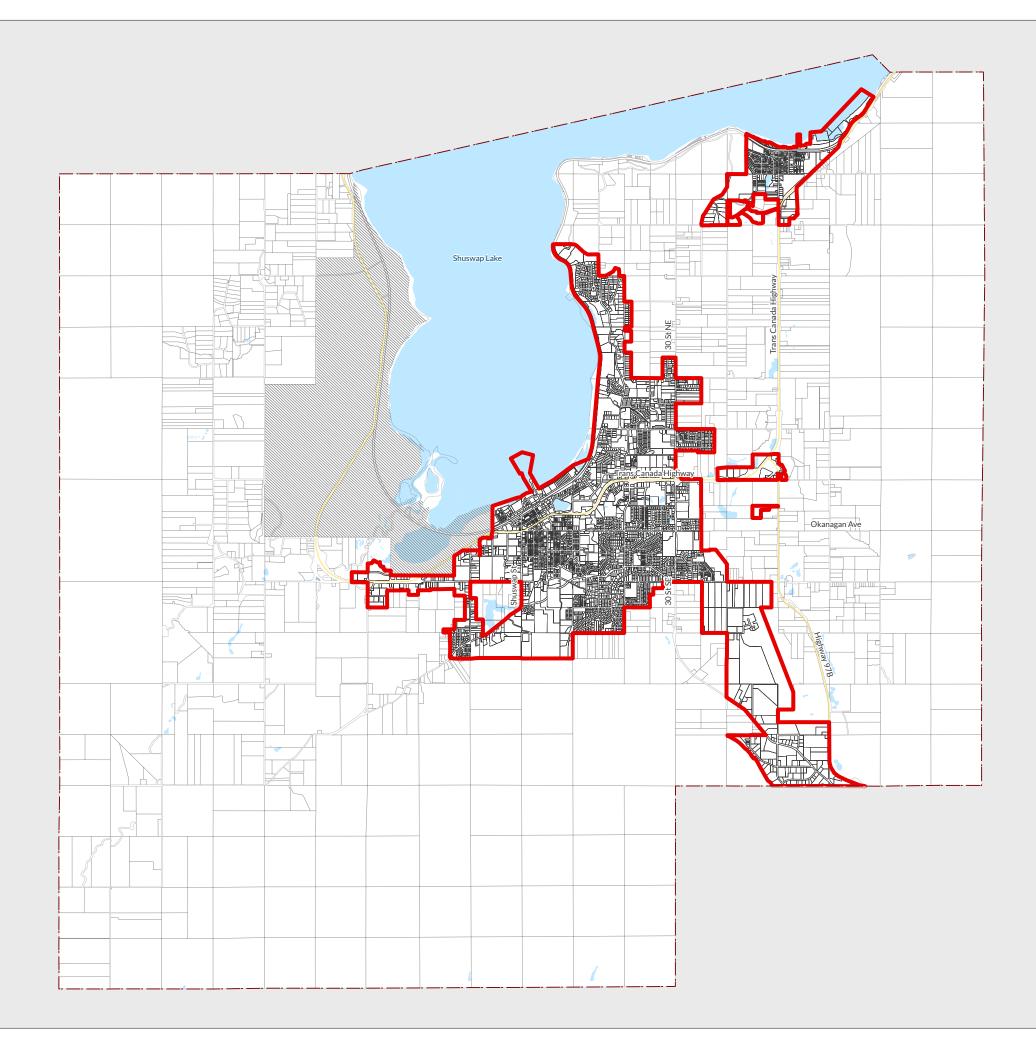

#### Official Community Plan Last Updated: March 11, 2025 Draft - Subject to further and more detailed review

Scale: 1:60,000 Projection: NAD1983 UTMZONE11N

|   |                |             |       | KM |
|---|----------------|-------------|-------|----|
| 0 | 1.25           | 2.5         |       | 5  |
|   |                |             |       |    |
|   | ALR Exclusio   | n Sites     |       |    |
|   | Urban Conta    | inment Bour | ndarv |    |
|   |                |             |       |    |
|   | Parcels        |             |       |    |
|   | Highways       |             |       |    |
|   | City Boundar   | y           |       |    |
|   | IR/First Natio | ons Lands   |       |    |
|   | Watercourse    | /Wetland/La | ake   |    |
|   |                |             |       |    |