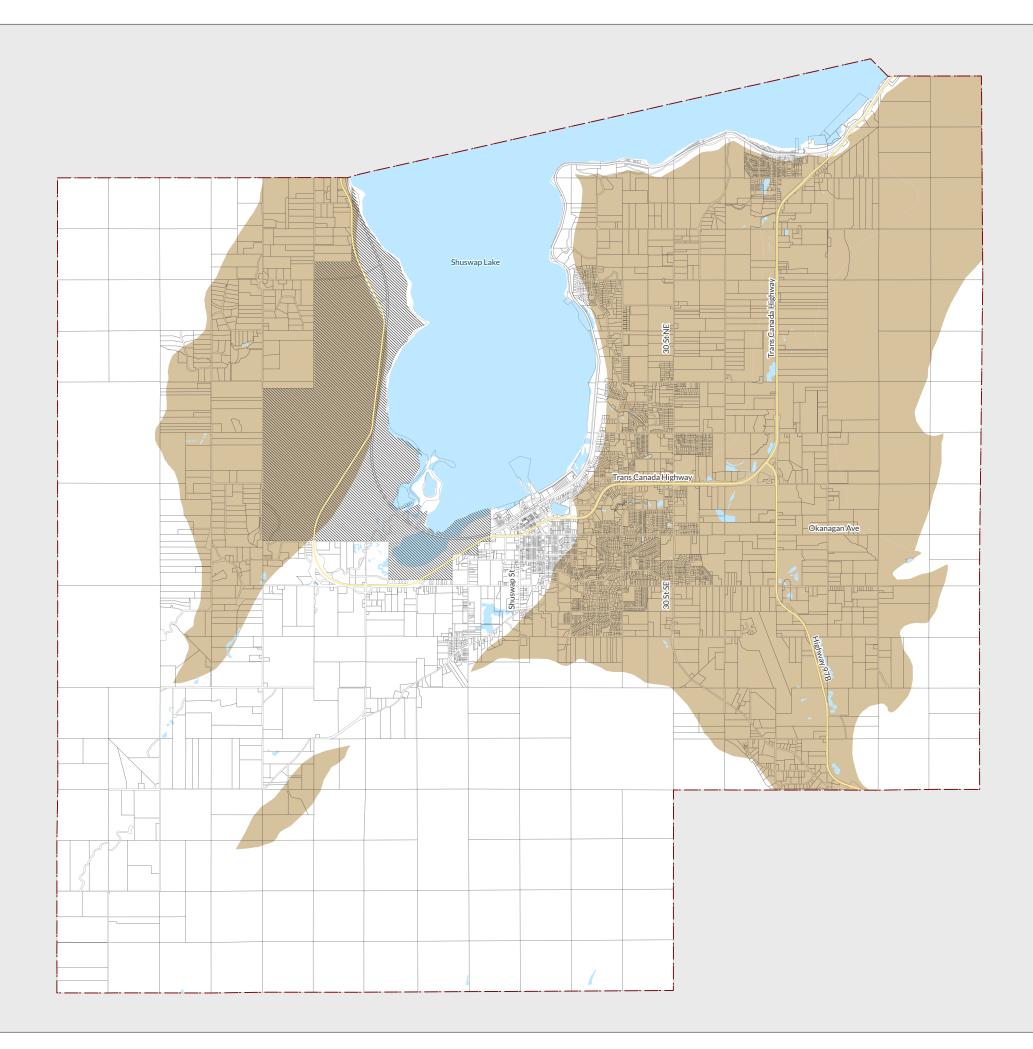

### MAP E -AGRICULTURAL LAND RESERVE (ALR)

#### Official Community Plan Last Updated: March 11, 2025 Draft - Subject to further and more detailed review

Scale: 1:60,000 Projection: NAD1983 UTMZONE11N

| 0 | 1.25          | 2.5          |    | 5 KM |
|---|---------------|--------------|----|------|
|   | ALR           |              |    |      |
|   | Parcels       |              |    |      |
|   | Highways      |              |    |      |
|   | City Bounda   | ry           |    |      |
|   | IR/First Nati | ons Lands    |    |      |
|   | Watercourse   | e/Wetland/La | ke |      |