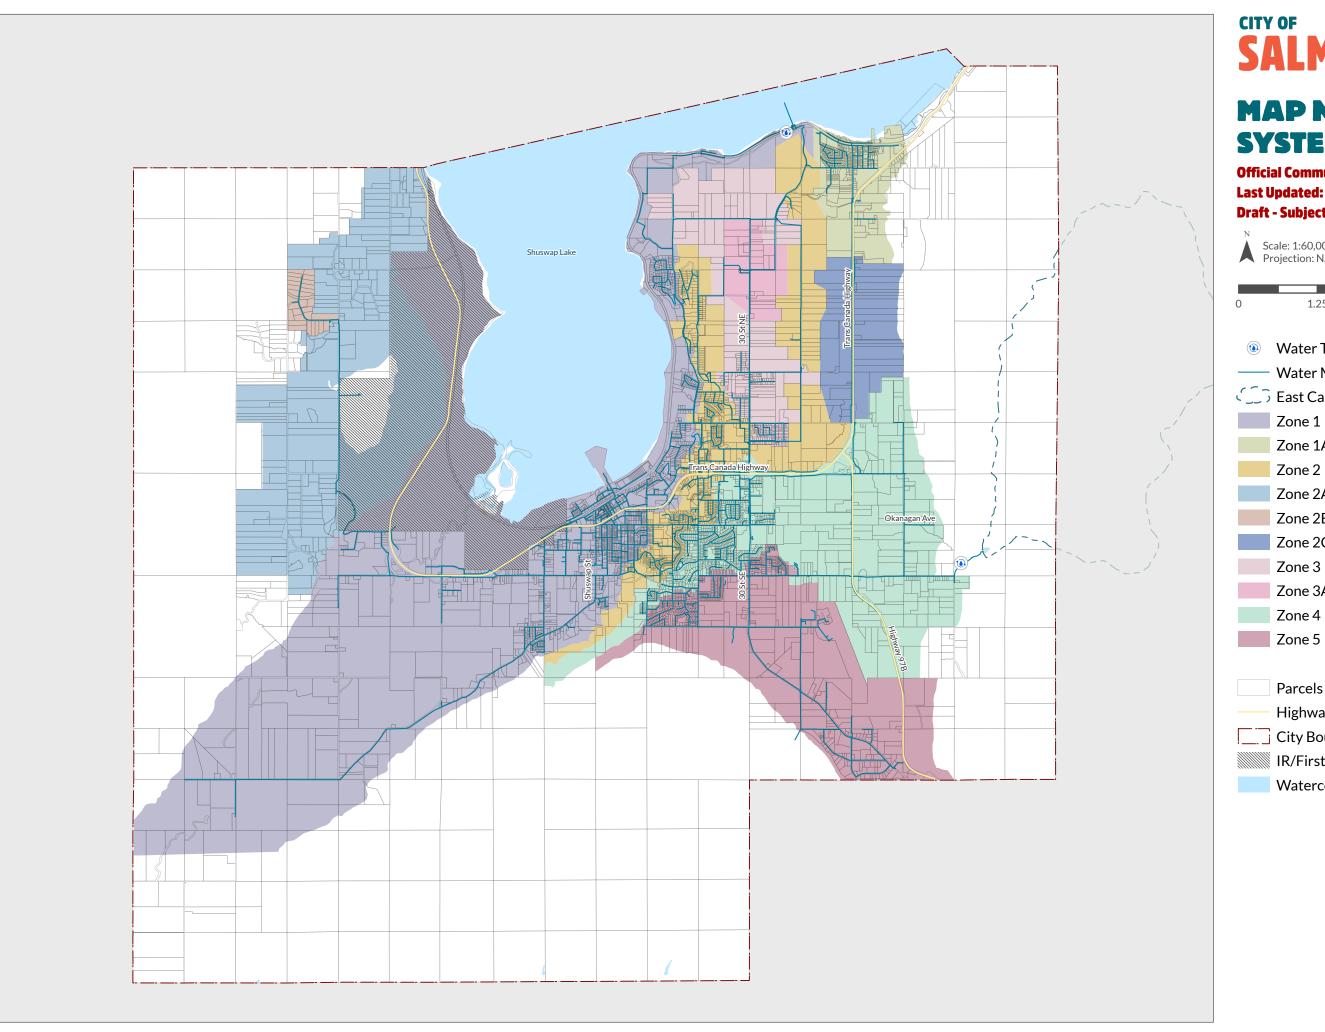

#### **MAPN-WATER SYSTEM**

**Official Community Plan** Last Updated: March 11, 2025

Draft - Subject to further and more detailed review

2.5

— Water Main

1.25

Zone 1A

Zone 2

Zone 2A

Zone 2B

Zone 2C

Zone 3

Zone 3A

Zone 4

Zone 5

**Parcels** 

Highways

City Boundary

IR/First Nations Lands