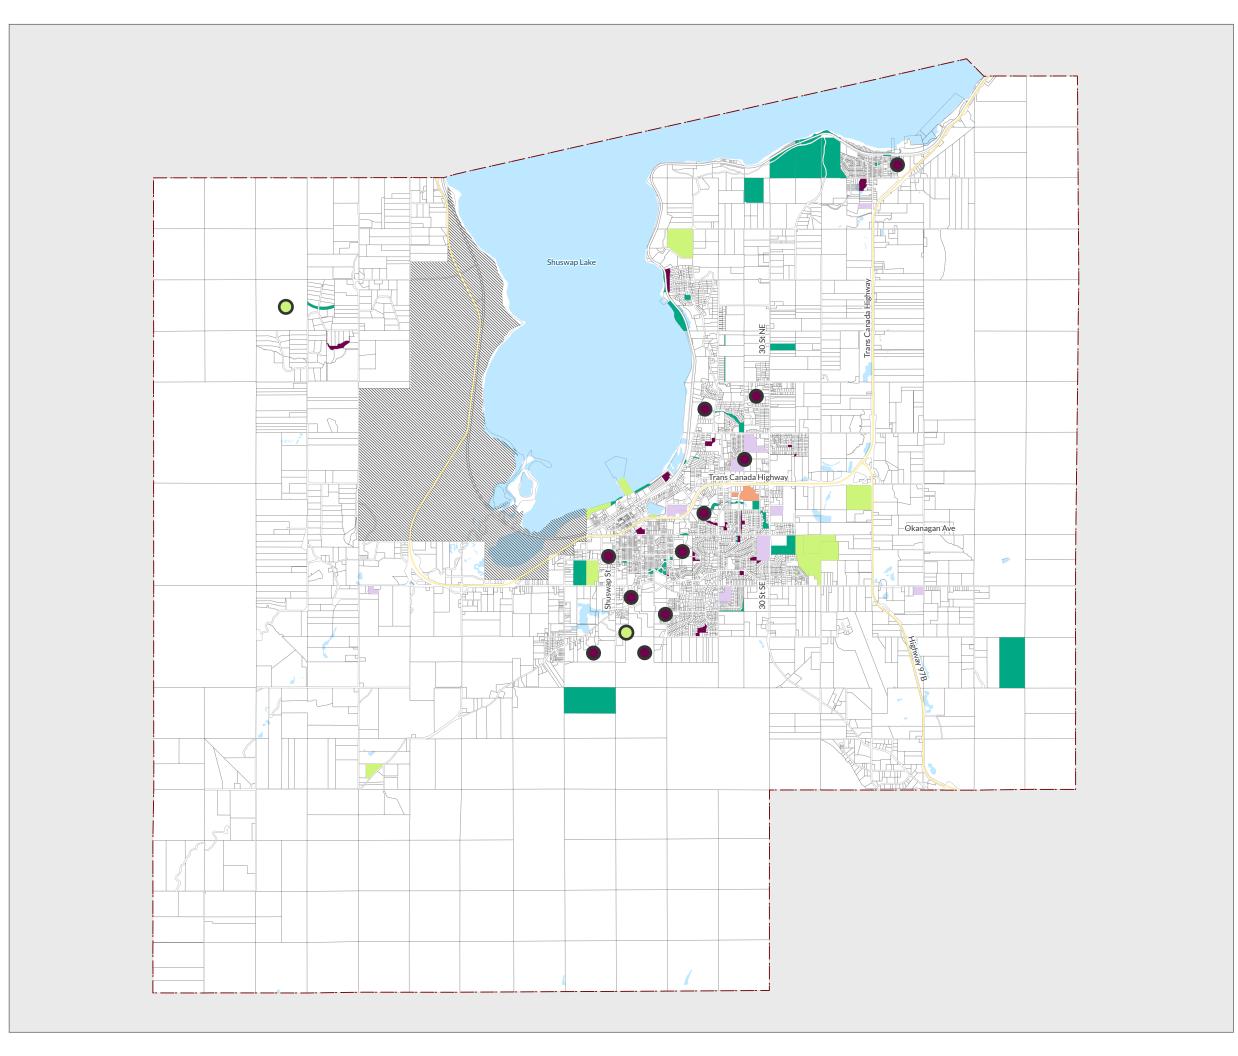

# MAPI - EXISTING AND PROPOSED PARKLAND

Official Community Plan Last Updated: March 11, 2025

**Draft - Subject to further and more detailed review** 

Parcels

Highways

City Boundary

IR/First Nations Lands

Recreation Facility