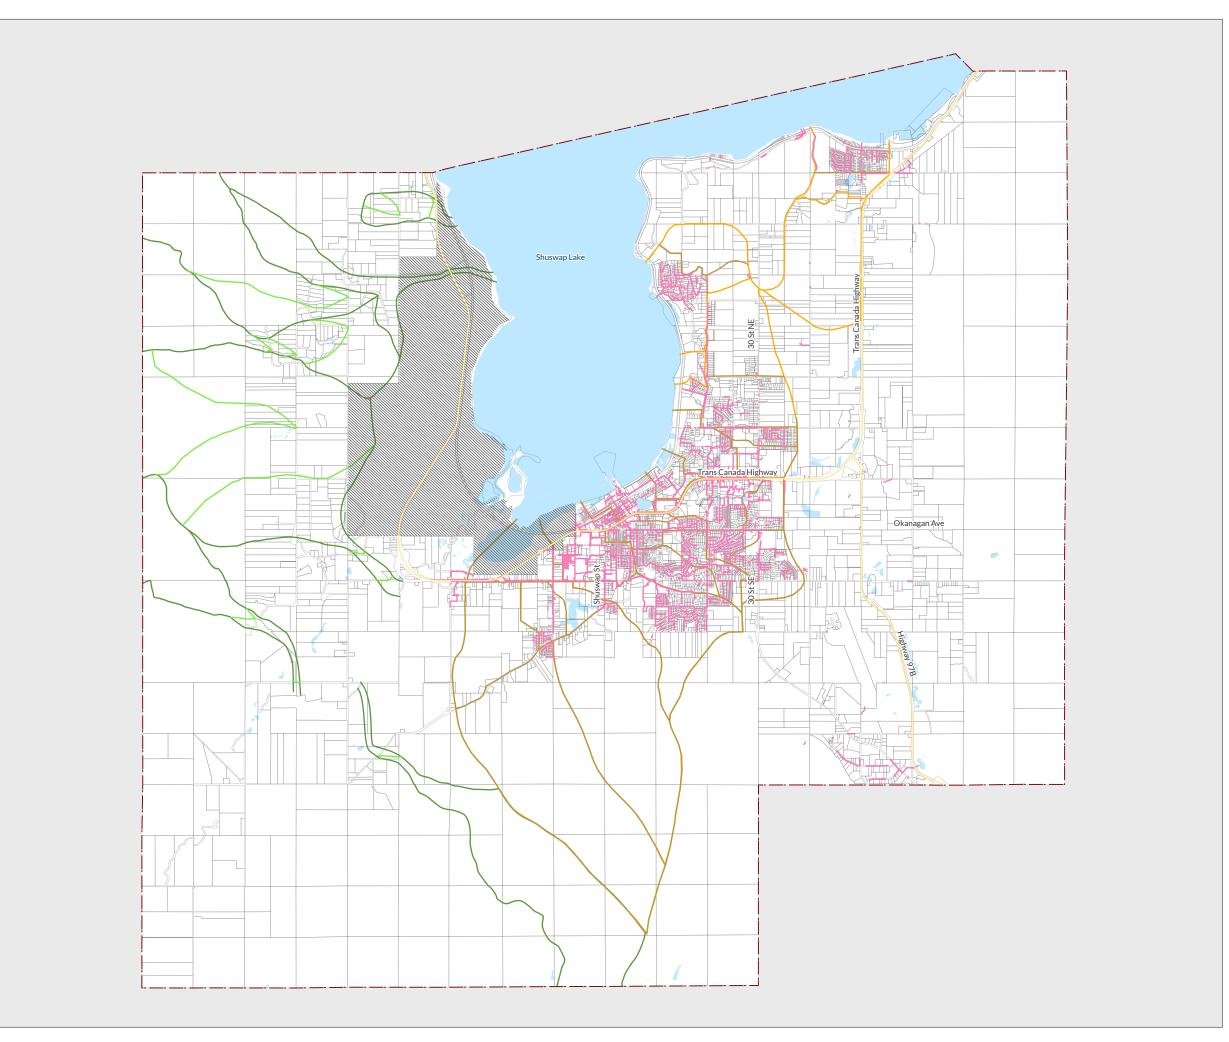

#### MAP P - STORM DRAINAGE SYSTEM

Official Community Plan
Last Updated: March 11, 2025

Draft - Subject to further and more detailed review