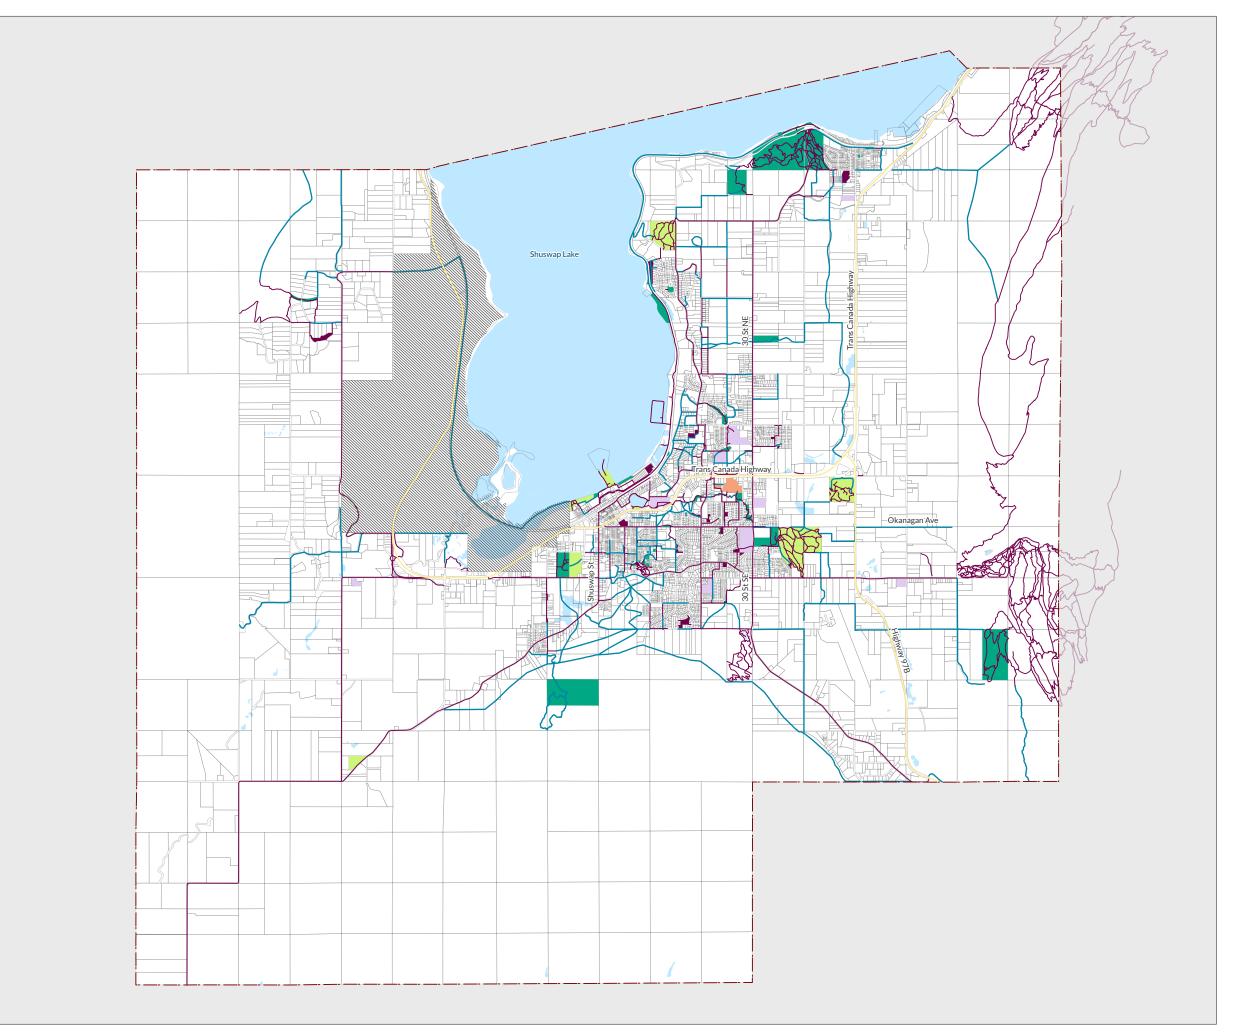

# MAP J - EXISTING AND PROPOSED GREENWAYS

Official Community Plan Last Updated: March 11, 2025

**Draft - Subject to further and more detailed review** 

Parcels

- Highways

Schools

City Boundary

IR/First Nations Lands
Watercourse/Wetland/Lake