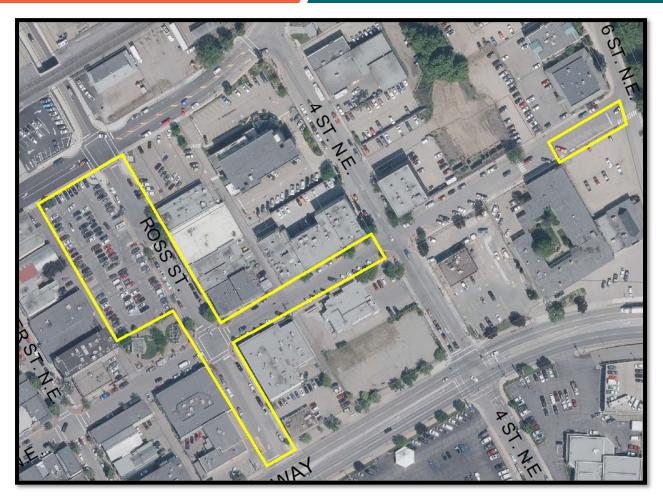

Paving is scheduled to begin starting the week of May 13, and is expected to take approximately two weeks (dependant on weather). Please refer to the maps included with this notice for locations. Parking lines will be marked at the completion of paving for each section.

Beginning the week of May 13, milling & paving will occur on Hudson Avenue between Ross Street & 4 Street, the east end of Hudson St, and at the west end of Hudson St from Lakeshore Rd to Shuswap St.

The Ross Street Parking Lot paving will begin Tuesday following the long weekend (May 21), and will require a 4-day closure for paving and marking the parking spaces including installation of directional arrows to identify the one-way travel through the parking lot. The electric vehicle charging station will be enhanced by BC Hydro over the next few weeks, and pavement markings for the select two parking stalls will be included with the upgrade.

Ross Street from Hwy 1 to Lakeshore Drive will be the final paving section, which is scheduled for Sunday May 26 to minimize traffic impact at the intersections. On Ross St north of Hwy 1 to Hudson Ave, the parallel parking on the west side will be replaced with angle parking, adding additional parking spaces, and maintaining the existing loading zone.