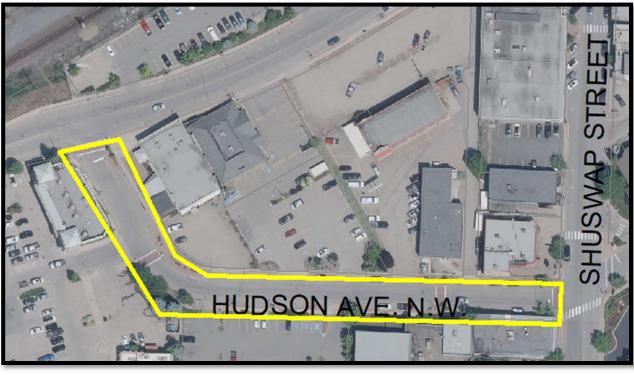

Paving is scheduled to begin starting the week of May 13, and is expected to take approximately two weeks (dependant on weather). Please refer to the maps included with this notice for locations. Parking lines will be marked at the completion of paving for each section.

Beginning the week of May 13, milling & paving will occur on Hudson Avenue between Ross Street & 4 Street, the east end of Hudson St, and at the west end of Hudson St from Lakeshore Rd to Shuswap St.

The Ross Street Parking Lot paving will begin Tuesday following the long weekend (May 21), and will require a 4-day closure for paving and marking the parking spaces including installation of directional arrows to identify the one-way travel through the parking lot. The electric vehicle charging station will be enhanced by BC Hydro over the next few weeks, and pavement markings for the select two parking stalls will be included with the upgrade.