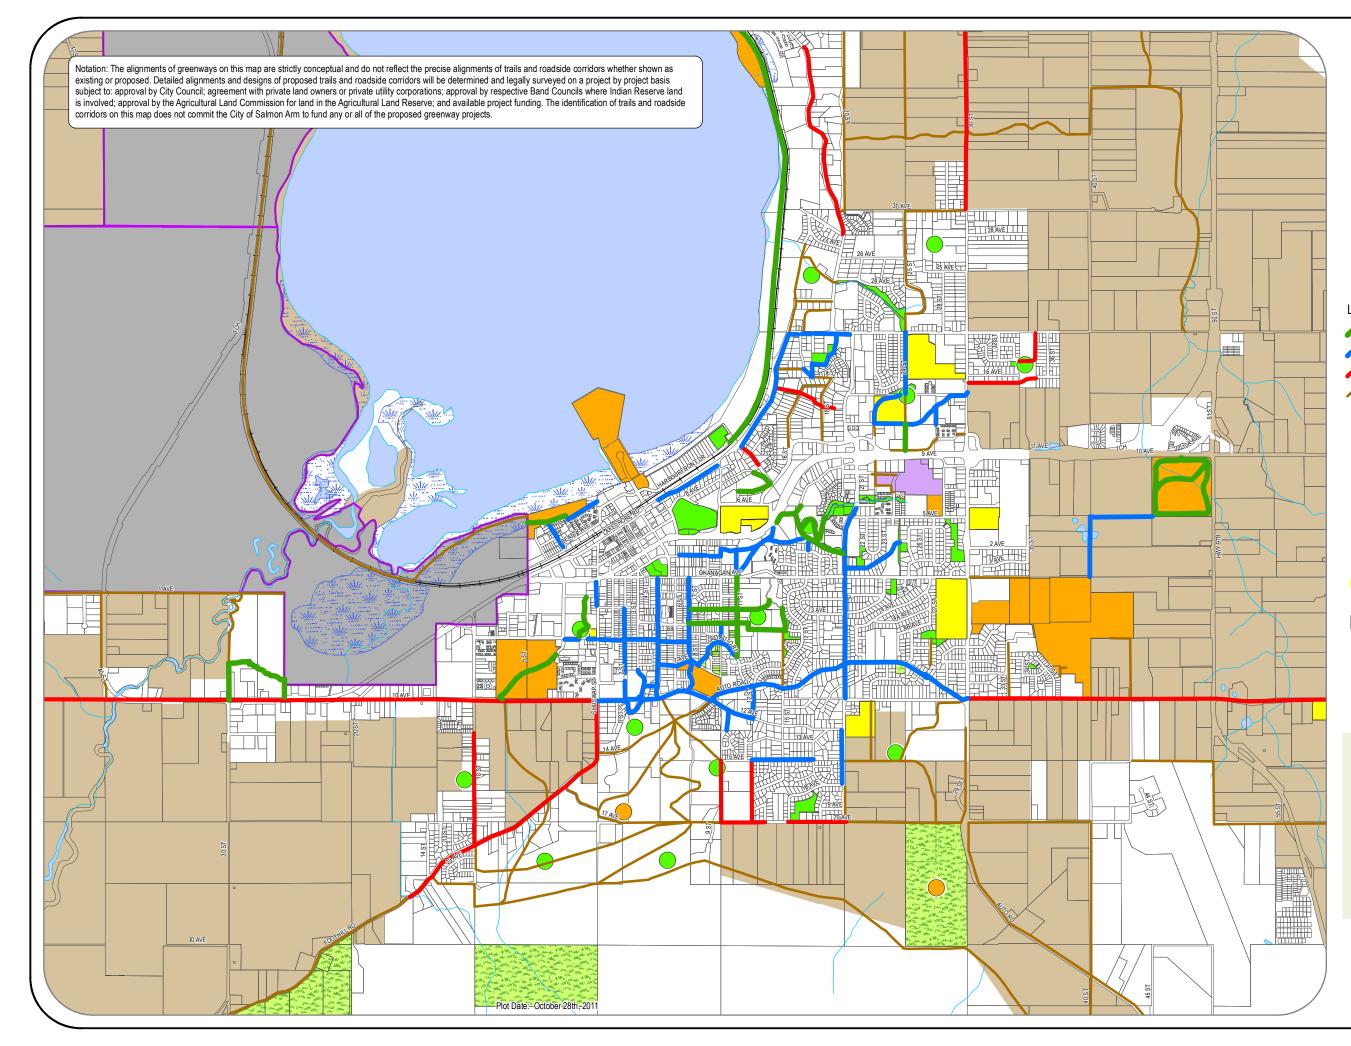

## Map 3: Greenway Priorities

## Legend

|                    | Short Term (within 5 years)                    |
|--------------------|------------------------------------------------|
|                    | Medium Term (within 10 years)                  |
|                    | Long Term (within 25 years)                    |
|                    | Priority for Future Consideration              |
| $\bigcirc$         | Proposed Community Park (Approx. Location)     |
|                    | Proposed Neighbourhood Park (Approx. Location) |
|                    | Community Park                                 |
|                    | Neighbourhood Park                             |
|                    | Open Space                                     |
|                    | Indoor Recreation Facilities                   |
| - <mark>-</mark> - | Schools                                        |
|                    | Agricultural Land Reserve                      |
| <del>7</del> 7     | City Boundary                                  |
|                    | Indian Reserves                                |
|                    | Parcels                                        |
|                    |                                                |