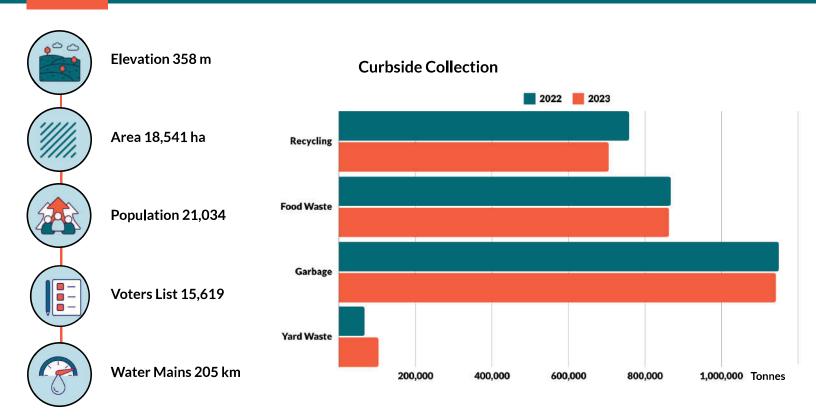

Curbside Solid Waste and Recycling Collection: The City of Salmon Arm provides Solid Waste Curbside Collection Services to almost 6,900 homes within the City limits. These include single-family residential dwellings, mobile homes and other eligible dwellings. The City provides collection for four (4) material streams: Food Waste (Weekly), Recycling (bi-weekly), Yard Waste (semi-annually), Refuse (bi-weekly). The Curbside Collection Program is provided through our collection contractor, SCV Contractors. The City works in partnership with Recycle BC (formerly Multi Material BC) to administer the Curbside Recycling Program. The City aims to provide the most efficient and cost-effective collection methods for its residents while maintaining low levels of contamination in order to maximize the quantity and quality of recycled commodities.