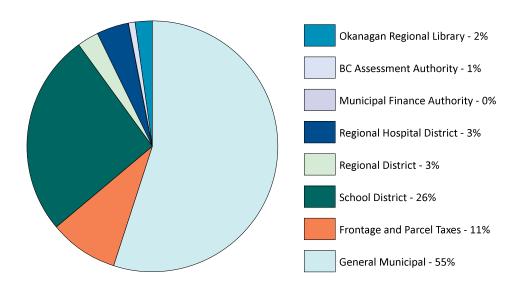

This graph reflects the portion of each municipal tax dollar that funds each function with the city's annual budget. For example \$0.14 of each dollar levied funds transportation services.

This graph reflects that only 55% of the residential property tax bill is retained by the city to fuund the annual budget.