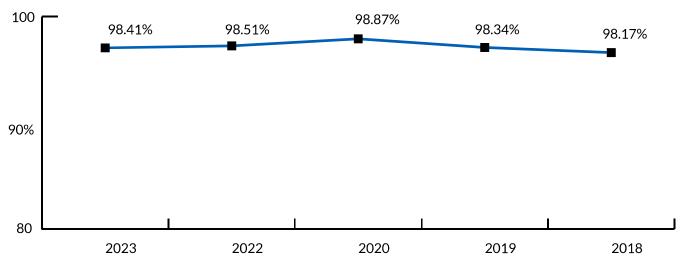

This graph reflects that principle and interest payments on long term debt over the past ten (10) years are, on average, 7.5% of the total expenditures of the city.

The City ended the year with an increase of \$19.1M (2022 - \$14.5M) to accumulated surplus, representing a consolidated balance of \$287M. The City's surplus, inclusive of individual fund surpluses, was \$41.9M; representing reserves committed to fund future expenditures of \$37.9M and unappropriated surplus of \$4M. Unappropriated surplus is to be used only for extraordinary events, such as wildfires or flooding, consistent with financial best practices. The accumulated surplus is a key indicator of the City's overall financial ability to provide future services, consisting of both cash and non-cash components, and is equal to the sum of net financial assets and non-financial assets.