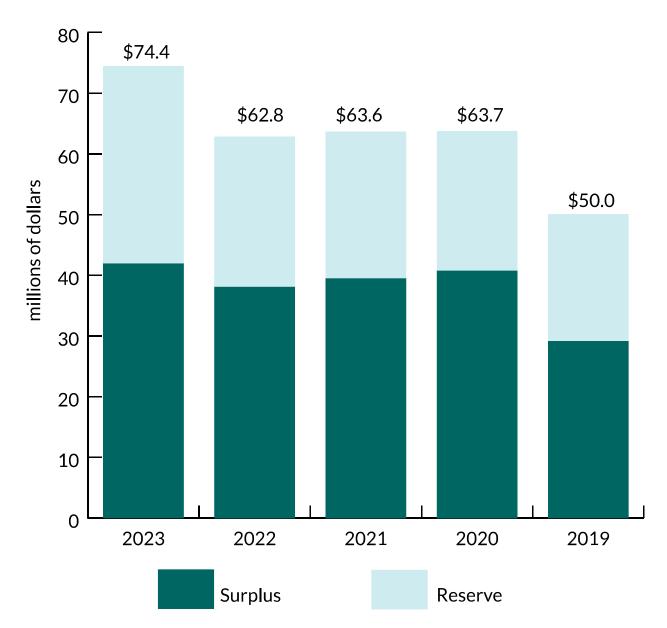

This graph reflects that principle and interest payments on long term debt over the past ten (10) years are, on average, 7.5% of the total expenditures of the city.

The City ended the year with an increase of \$19.1M (2022 - \$14.5M) to accumulated surplus, representing a consolidated balance of \$287M. The City's surplus, inclusive of individual fund surpluses, was \$41.9M; representing reserves committed to fund future expenditures of \$37.9M and unappropriated surplus of \$4M. Unappropriated surplus is to be used only for extraordinary events, such as wildfires or flooding, consistent with financial best practices. The accumulated surplus is a key indicator of the City's overall financial ability to provide future services, consisting of both cash and non-cash components, and is equal to the sum of net financial assets and non-financial assets.

At the end of 2023, net operating surpluses (operating surplus less any year-end transfers to reserves and unexpended operating funds carried forward to 2024) for the following functions were:

- General Operating Net Year End Surplus \$71,091 which is within 0.25% of actual and budgeted revenues and expenses;
- Regional Fire Training Centre Net Year End Surplus \$11,953;
- Downtown Parking Specified Area Net Year End Surplus \$31,374;
- Water Operating Fund Net Year End Surplus \$66,817; and
- Sewer Operating Fund Net Year End Surplus \$68,398.

Reserves for future expenditures have increased by \$1.5M. This increase is due to the reallocation of year-end operating surpluses for specific projects, unexpected challenges and opportunities such as leveraging senior government grant funding. The City's statutory reserves have increased by \$6.8M mainly due to the established of the Growing Communities Fund Reserve with a closing balance of \$5.5M. For more details on this government transfer, refer to Schedule 2 in the financial statements.