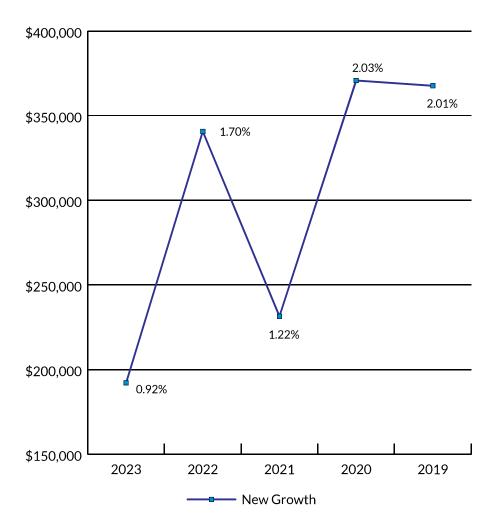

The 2024 budget includes a 5.6% property tax increase for all property classes and new construction tax revenue of 1.18%. This additional taxation revenue will assist in funding operational increases as a result of inflationary pressures, wages and benefits, police services, and the renewal and replacement of infrastructure within protective services and transportation. The budget continues to prioritize safety while maintaining core service levels, with 27% of municipal taxes collected being allocated towards protective services. Consistent with Council's objective to maintain tax stability while maintaining equality between property classifications, the 2024 general municipal property tax rate and associated multiple for Class 5 (Light Industry) and Class 6 (Business) has been equalized. This resulted in a shift of general municipal property taxes from Class 6 (Business) to Class 5 (Light Industry).

Of this, \$4.7M has been allocated within the 2024 budget and \$735K earmarked for future projects. Other significant grants secured and included within the 2024 budget include:

- BC Active Transportation Infrastructure Grant Program (16 Ave NE Multi-Use Path) \$411K;
- Investing in Canada Infrastructure /CleanBC Communities Fund (Shaw Centre MUA Loop Upgrade) \$310K;
- Building Safer Communities Fund \$290K;
- Local Government Housing Initiative Program (Legislative Changes to Support Housing) \$240K;
- UBCM Complete Communities Fund (Complete Community Study) \$150K; and
- Local Government Climate Action Program \$147K.