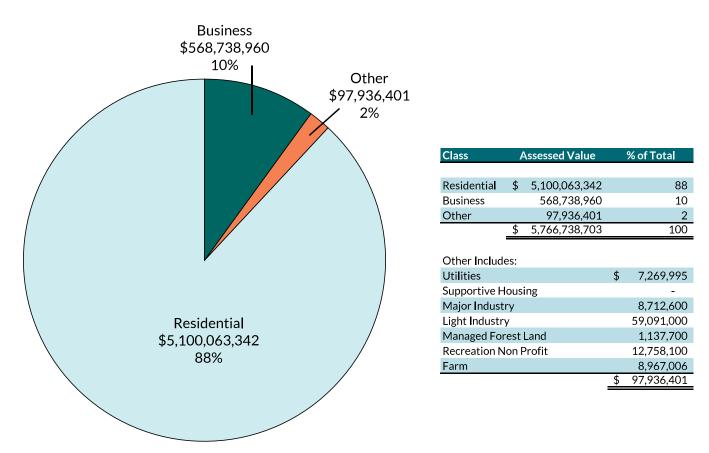

The 2024 budget includes a 5.6% property tax increase for all property classes and new construction tax revenue of 1.18%. This additional taxation revenue will assist in funding operational increases as a result of inflationary pressures, wages and benefits, police services, and the renewal and replacement of infrastructure within protective services and transportation. The budget continues to prioritize safety while maintaining core service levels, with 27% of municipal taxes collected being allocated towards protective services. Consistent with Council's objective to maintain tax stability while maintaining equality between property classifications, the 2024 general municipal property tax rate and associated multiple for Class 5 (Light Industry) and Class 6 (Business) has been equalized. This resulted in a shift of general municipal property taxes from Class 6 (Business) to Class 5 (Light Industry).