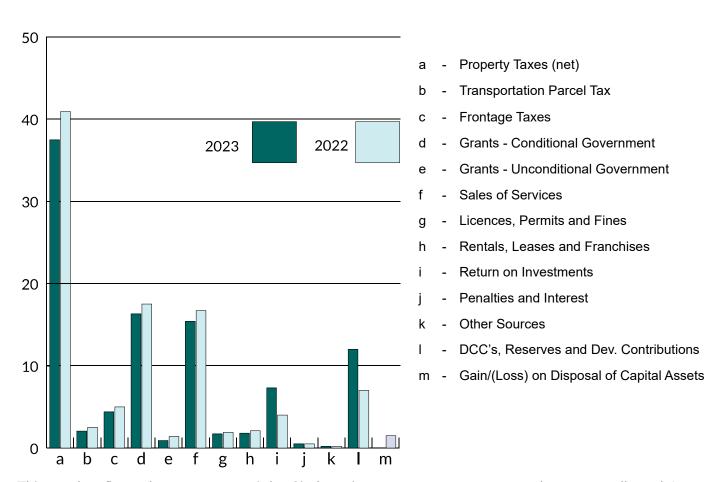

Revenues for 2023 totaled \$57M (2022 - \$49.8M). The largest drivers of the increase were development and other contributions and return on investments, reflecting increases of \$3.4M and \$2.2M respectively. An increase in interest rates from 1.93% in 2022 to 5.07% in 2023 resulted in higher returns on the investment portfolio. Developer contributed assets were \$4.6M more than the prior year, due to the timing of completion of developer donated assets, which can vary from year to year.