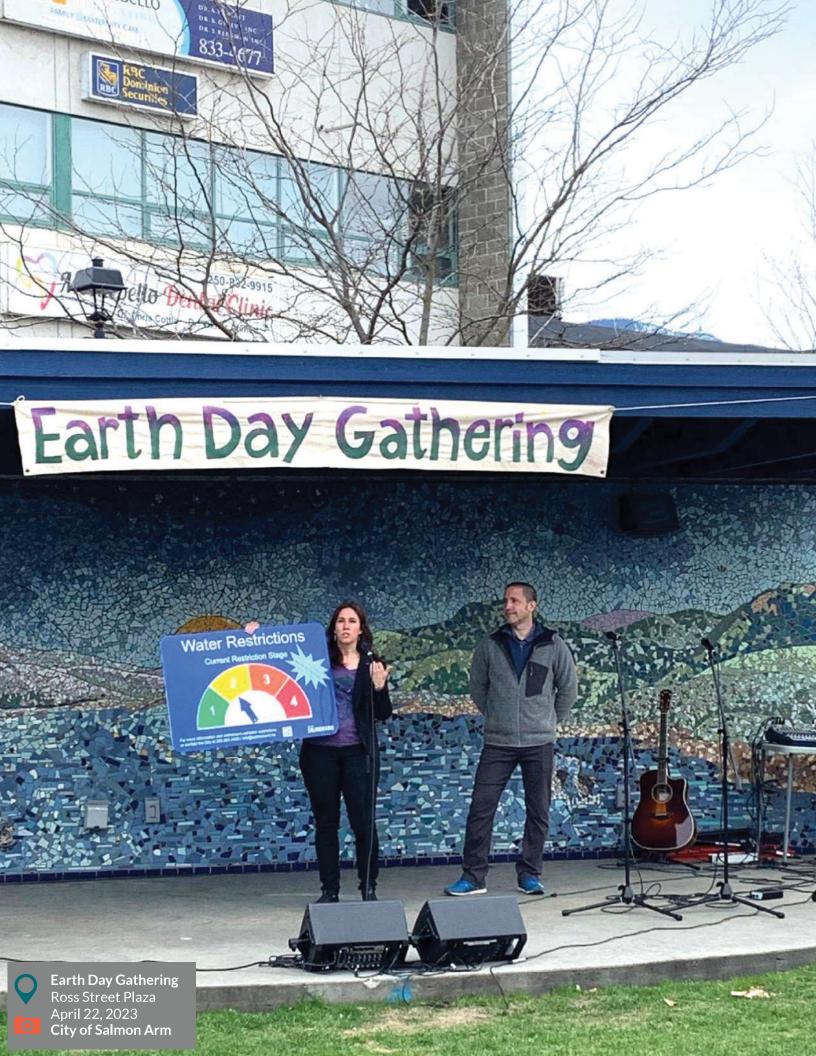

# Message from the Mayor

2023 was filled with both celebrations and challenges. In mid-August the wildfires in the North Shuswap erupted. Smoke ingulfed our region. Our city welcomed hundreds of evacuees. Thank you to the many volunteers who did everything they could, to bring some comfort and calm to those fleeing the fire

We also celebrated the completion of two major projects in our city. In May the Ross Street Underpass opened. We now have safe easy access to our waterfront. The Salmon River Bridge west highway project was also completed, concluding with the naming of the new, "Dr. Mary Thomas Bridge."

Staged water restrictions were implemented, and you did your part to conserve. We heard what you had to say and modified the program for 2024 so that food bearing plants could continue to be watered during all stages, acknowledging the importance of food security at a time when the cost of living has been steadily increasing.