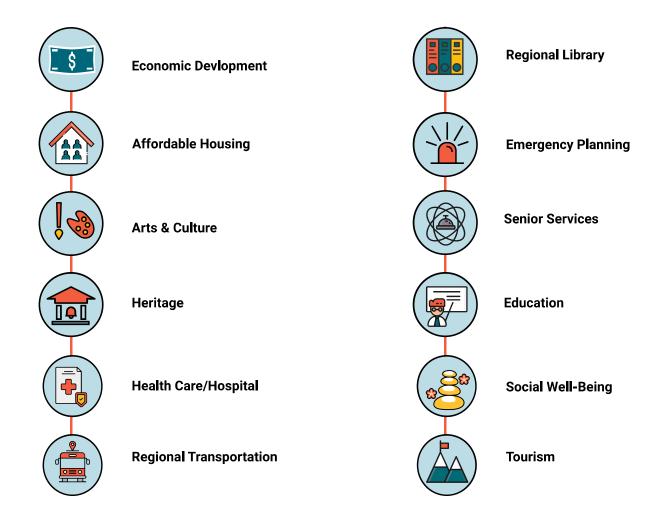

# **Our Support Services**

Salmon Arm is not just a city; it's a community thriving on diverse support services catering to all aspects of life. From robust economic development initiatives nurturing businesses to the provision of affordable housing ensuring everyone has a place to call home, the city is committed to fostering growth and inclusivity.

Moreover, its vibrant arts and cultural scene, rich heritage, and access to quality healthcare at the local hospital enhance residents' quality of life. With a well-connected regional transportation network and a comprehensive library system, knowledge and mobility are at everyone's fingertips. Additionally, meticulous emergency planning ensures safety during unforeseen events.

Tailored services for seniors, comprehensive education opportunities, and a focus on social well-being underline Salmon Arm's dedication to holistic community development. Lastly, the city's promotion of tourism showcases its unique charm, inviting visitors to experience the warmth and hospitality that define this remarkable locale.