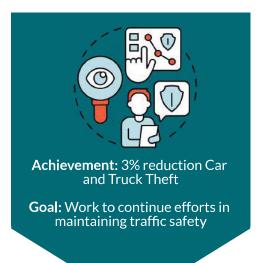

Members of the Salmon Arm Detachment are involved in community policing initiatives, youth mentorship, and crime reduction with a mandate to enforce municipal bylaws, provincial statutes, and Federal Acts. In 2023, members and support staff handled 8,075 calls for service and investigations. In excess of 5,990 of these calls for service were within the City of Salmon Arm. The balance were calls for service in the Columbia Shuswap Regional District which this detachment of the RCMP serves.

The detachment encompasses three (3) sections: General Duty, which includes day to day policing, traffic enforcement and community policing measures; a Traffic Member position; and General Investigation Section, which targets specific crimes and individuals involved with drugs, major thefts and other high-profile cases. The Detachment has a close working relationship with many government agencies including Provincial and Federal Crown Counsel, Youth and Adult Probation Services, all Provincial Ministries, Work Safe BC, Interior Health Authority, the British Columbia Coroner's Service, City of Salmon Arm Bylaw Enforcement, and the SAFE Society. In strategic partnership with community groups and these agencies (and other agencies) the detachment worked together to achieve common goals.