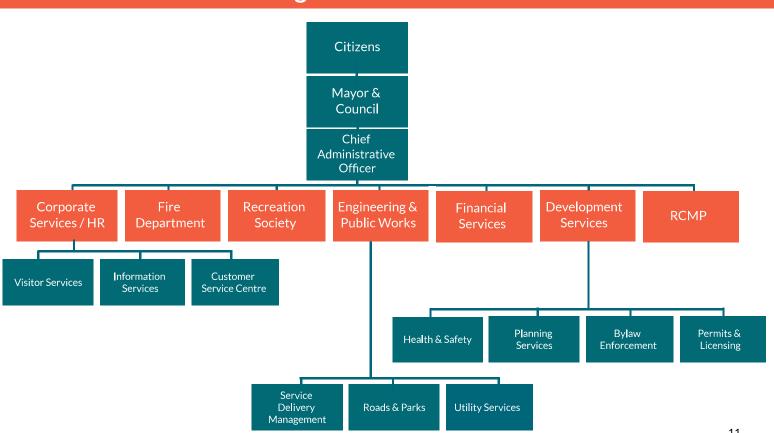

### Our Organizational Chart

11

**60th Anniversary Celebration**R.J. Haney Heritage Village & Museum
July 10, 2023

Salmon Arm Observer, Lachlan Labere

**25th Annual Spooktacular Event**R.J. Haney Heritage Village & Museum
October 21, 2023