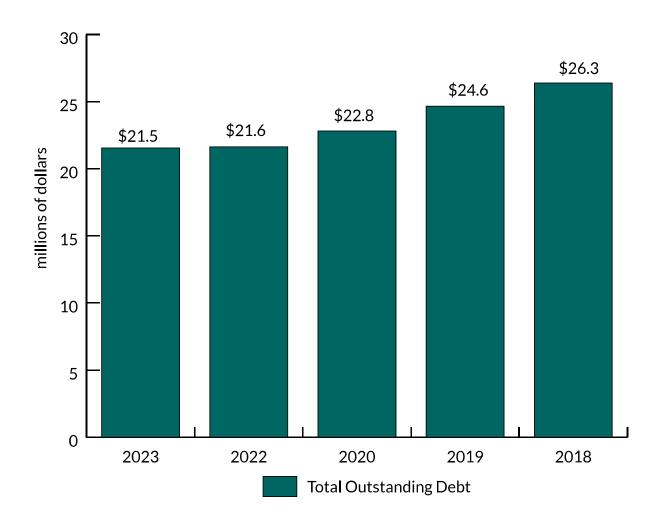

Overall the City's investment in capital assets, less the cost of amortization, was \$9.0M resulting in a net increase in total tangible capital assets. The City recognizes the importance of diligently investing in infrastructure to support future capacity needs, minimize unexpected costs and emergency works and to reduce risks to health and safety. The City continues to practice good fiscal management of its debt. Repayments during the year of \$2.1M were offset by the issuance of new debt of \$2M attributed to the replacement of the Zone 5 Booster Station, resulting in a net reduction of \$0.11M. The City's debt capacity ratio continues to be approximately 30% of the prescribed limit.