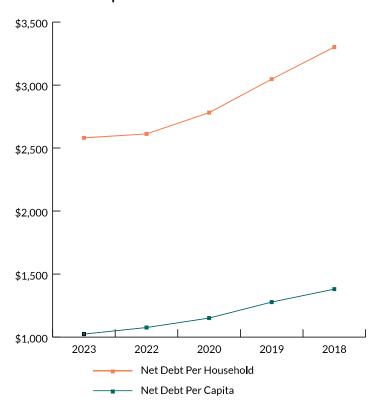

Overall the City's investment in capital assets, less the cost of amortization, was \$9.0M resulting in a net increase in total tangible capital assets. The City recognizes the importance of diligently investing in infrastructure to support future capacity needs, minimize unexpected costs and emergency works and to reduce risks to health and safety. The City continues to practice good fiscal management of its debt. Repayments during the year of \$2.1M were offset by the issuance of new debt of \$2M attributed to the replacement of the Zone 5 Booster Station, resulting in a net reduction of \$0.11M. The City's debt capacity ratio continues to be approximately 30% of the prescribed limit.