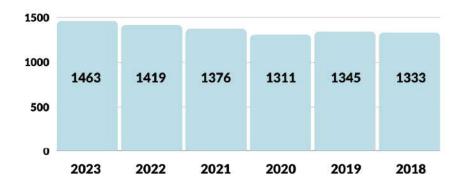

This graph reflects that principle and interest payments on long term debt over the past ten (10) years are, on average, 7.5% of the total expenditures of the city.

The City ended the year with an increase of \$19.1M (2022 - \$14.5M) to accumulated surplus, representing a consolidated balance of \$287M. The City's surplus, inclusive of individual fund surpluses, was \$41.9M; representing reserves committed to fund future expenditures of \$37.9M and unappropriated surplus of \$4M. Unappropriated surplus is to be used only for extraordinary events, such as wildfires or flooding, consistent with financial best practices. The accumulated surplus is a key indicator of the City's overall financial ability to provide future services, consisting of both cash and non-cash components, and is equal to the sum of net financial assets and non-financial assets.