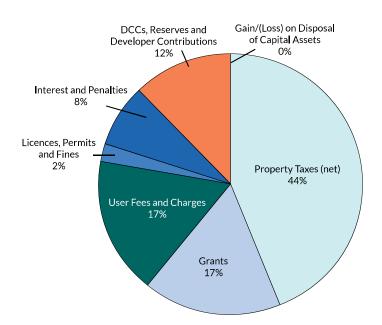

This graph reflects the portion of each municipal tax dollar that funds each function with the city's annual budget. For example \$0.14 of each dollar levied funds transportation services.

This graph reflects that only 55% of the residential property tax bill is retained by the city to fuund the annual budget.