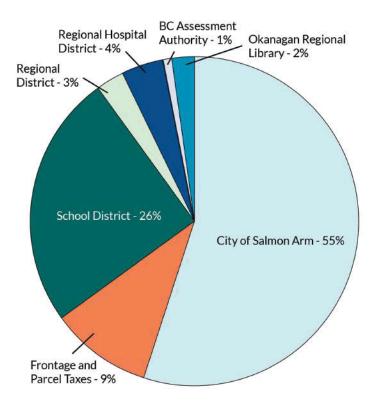

This graph reflects the portion of each municipal tax dollar that funds each function with the city's annual budget. For example \$0.14 of each dollar levied funds transportation services.

This graph reflects that only 55% of the residential property tax bill is retained by the city to fuund the annual budget.