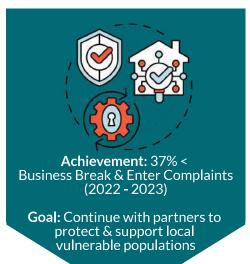

#### **Bylaw Services**

■ 703 incident reports in 2023 vs 671 in 2022

Bylaw Enforcement: 2023 saw a new Parks and Open Spaces Bylaw approved that provided new powers to assist in dealing with temporary structures built in parks, and a new Tree Preservation Bylaw was drafted but is not yet approved by Council. Bylaw staff continued to work closely with the RCMP, Interior Health and the Canadian Mental Health Association (CMHA) homeless outreach workers on homelessness issues and encampments. Additional staff also enabled a downtown parking enforcement program to operate in the summer months, with over 818 tickets issued (compared to the 856 for 2022). The department recorded an overall total of 703 incident reports which is up from 671 from 2022. Bylaw staff also participate on the Downtown Parking Commission.