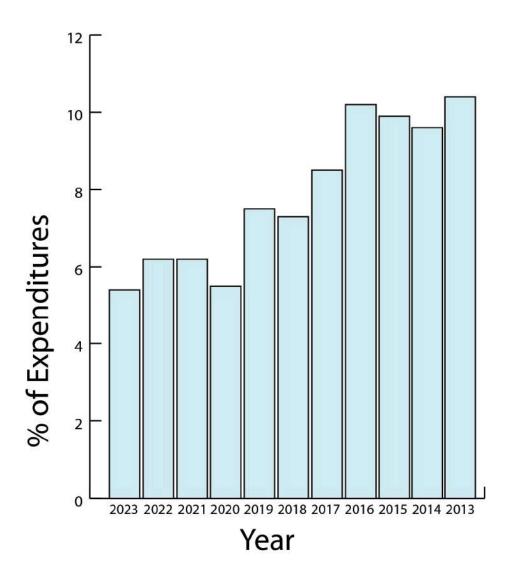

This graph reflects that principle and interest payments on long term debt over the past ten (10) years are, on average, 7.5% of the total expenditures of the city.

The City ended the year with an increase of \$19.1M (2022 - \$14.5M) to accumulated surplus, representing a consolidated balance of \$287M. The City's surplus, inclusive of individual fund surpluses, was \$41.9M; representing reserves committed to fund future expenditures of \$37.9M and unappropriated surplus of \$4M. Unappropriated surplus is to be used only for extraordinary events, such as wildfires or flooding, consistent with financial best practices. The accumulated surplus is a key indicator of the City's overall financial ability to provide future services, consisting of both cash and non-cash components, and is equal to the sum of net financial assets and non-financial assets.