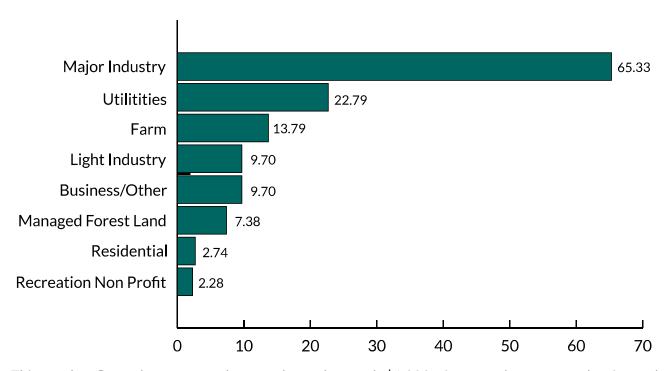

This graph reflects the portion of each municipal tax dollar that funds each function with the city's annual budget. For example \$0.14 of each dollar levied funds transportation services.

This graph reflects that only 55% of the residential property tax bill is retained by the city to fuund the annual budget.