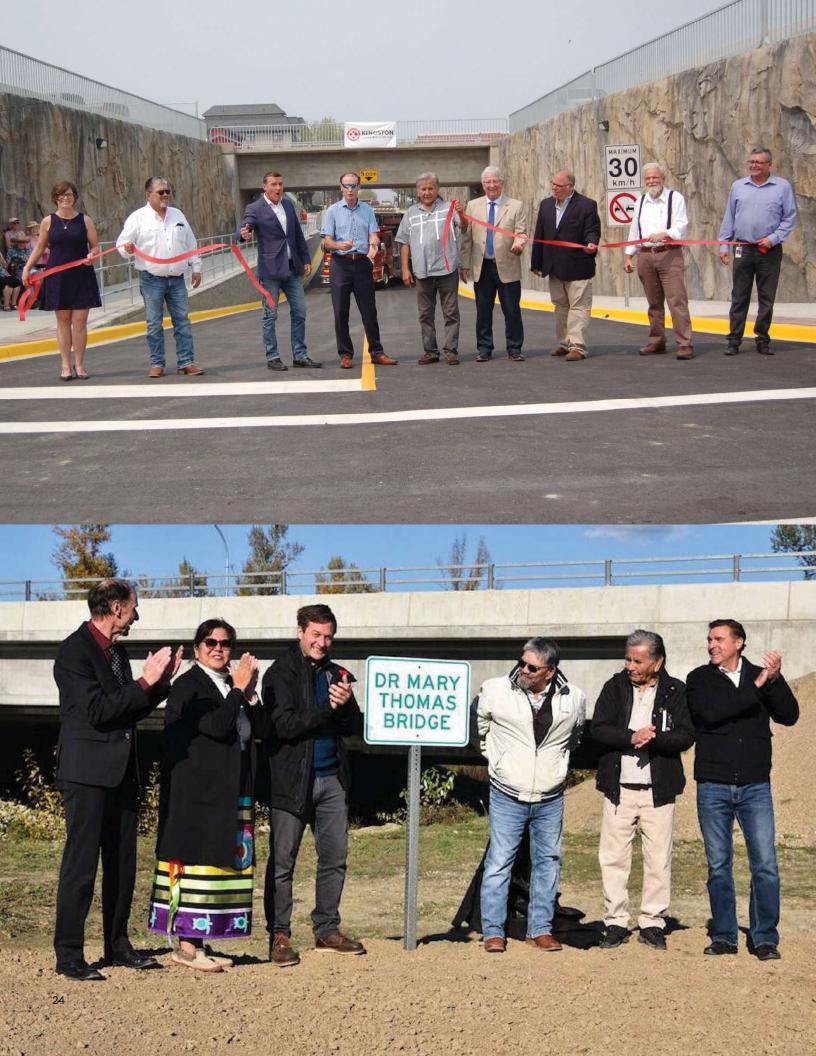

We also celebrated the completion of two major projects in our city. In May the Ross Street Underpass opened. We now have safe easy access to our waterfront. The Salmon River Bridge west highway project was also completed, concluding with the naming of the new, "Dr. Mary Thomas Bridge."

23

Municipal Property Tax

Ross Street Underpass Opening Ceremony September 21, 2023

City of Salmon Arm

Opening of the Dr. Mary Thomas Bridge October 27, 2023

Salmon Arm O

Salmon Arm Observer, Heather Black

**Le7 Tmicw Exhibition** 