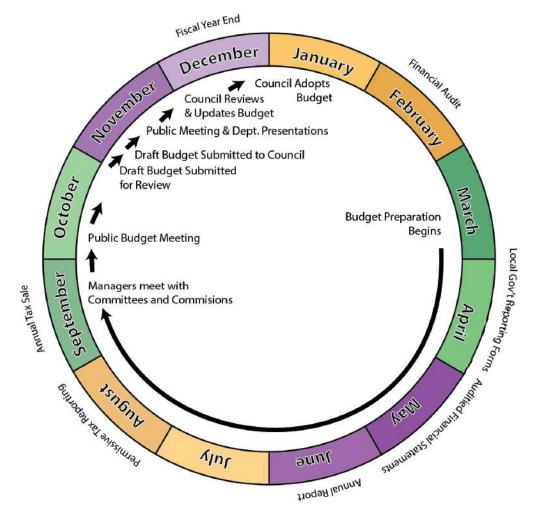

## **Annual Budget**

The City is responsible for the delivery of many services to both the residents and business community. The core services provided by the City are depicted in greater detail on page 16 of the annual report. These services account for the majority of the City's resources. Salmon Arm taxpayers also contribute to a number of regional services, such as the Shuswap Emergency Program, through the Columbia Shuswap Regional District. In the spring of each year, the City starts preparing for the development of the annual budget. Public input is sought through a participative meeting generally held in October. Council places great value on the public's input and resulting consultation. Council is presented with the next year's proposed budget in early December. After an extensive review by Council and staff, Council adopts that year's budget through bylaw approval typically in December or January.

The budget is a plan for the upcoming year, as well as a preplan for future years that reflects the goals, objectives and priorities of the community. The operating budget projects revenue and expenditures for the current operating year while the capital budget identifies the capital projects approved by Council. The budget focuses on the current year's operation and maintenance of the following general service areas: water and sewer systems, transportation network, parks and recreation, fire and policing services, airport, cemetery, environmental health and development and legislative services.