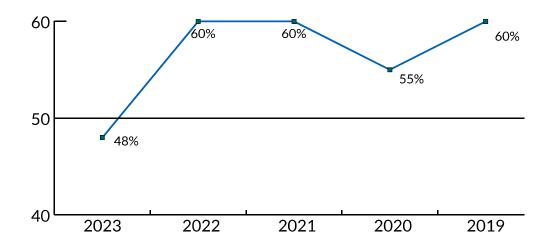

This graph reflects the portion of each municipal tax dollar that funds each function with the city's annual budget. For example \$0.14 of each dollar levied funds transportation services.

This graph reflects that only 55% of the residential property tax bill is retained by the city to fuund the annual budget.