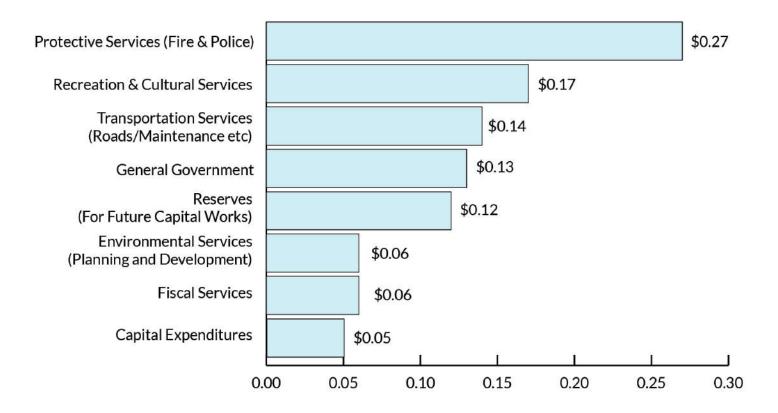

This graph reflects the portion of each municipal tax dollar that funds each function with the city's annual budget. For example \$0.14 of each dollar levied funds transportation services.

This graph reflects that only 55% of the residential property tax bill is retained by the city to fuund the annual budget.

The 2024 budget includes a 5.6% property tax increase for all property classes and new construction tax revenue of 1.18%. This additional taxation revenue will assist in funding operational increases as a result of inflationary pressures, wages and benefits, police services, and the renewal and replacement of infrastructure within protective services and transportation. The budget continues to prioritize safety while maintaining core service levels, with 27% of municipal taxes collected being allocated towards protective services. Consistent with Council's objective to maintain tax stability while maintaining equality between property classifications, the 2024 general municipal property tax rate and associated multiple for Class 5 (Light Industry) and Class 6 (Business) has been equalized. This resulted in a shift of general municipal property taxes from Class 6 (Business) to Class 5 (Light Industry).