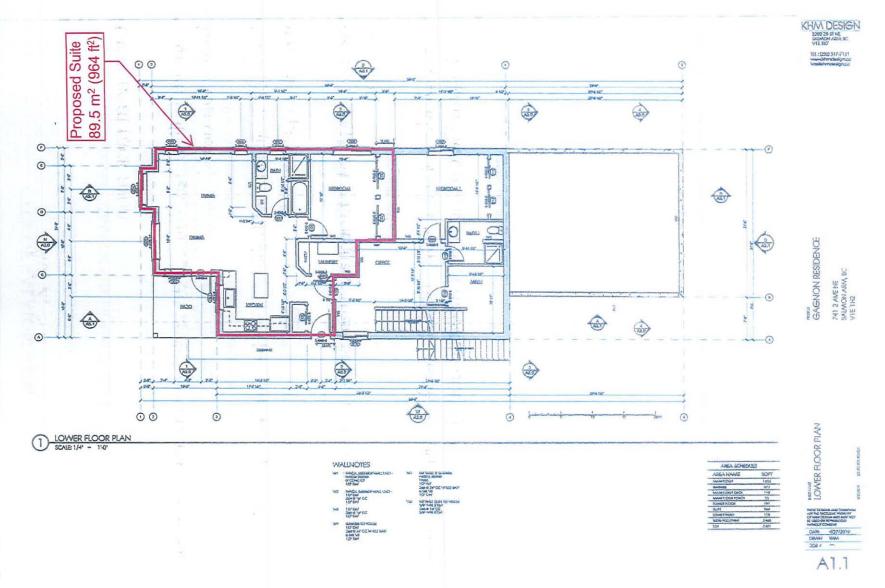

# 5. REPORTS

1. Zoning Amendment Application No. ZON-1151 [Gagnon, G.R. & Morgan, K.; 741 - 2 Avenue NE; R-1 to R-8]

Moved: Councillor Eliason Seconded: Councillor Cannon

THAT: the Development and Planning Services Committee recommends to Council that a bylaw be prepared for Council's consideration, adoption of which would amend Zoning Bylaw No. 2303 by rezoning Lot 1, Section 14, Township 20, Range 10, W6M, KDYD, Plan EPP47149 from R-1 (Single Family Residential Zone) to R-8 (Residential Suite Zone);