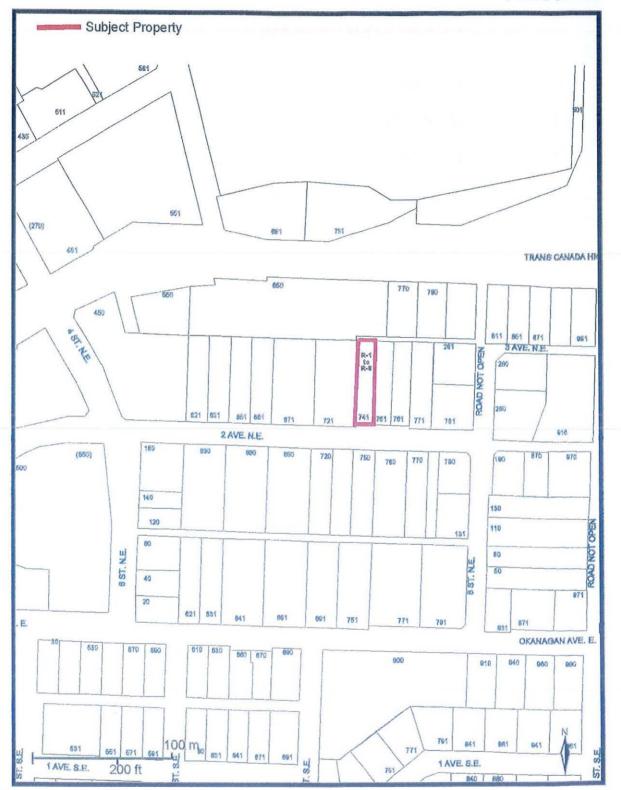

# 5. REPORTS

1. Zoning Amendment Application No. ZON-1151 [Gagnon, G.R. & Morgan, K.; 741 - 2 Avenue NE; R-1 to R-8]

Moved: Councillor Eliason Seconded: Councillor Cannon

THAT: the Development and Planning Services Committee recommends to Council that a bylaw be prepared for Council's consideration, adoption of which would amend Zoning Bylaw No. 2303 by rezoning Lot 1, Section 14, Township 20, Range 10, W6M, KDYD, Plan EPP47149 from R-1 (Single Family Residential Zone) to R-8 (Residential Suite Zone);