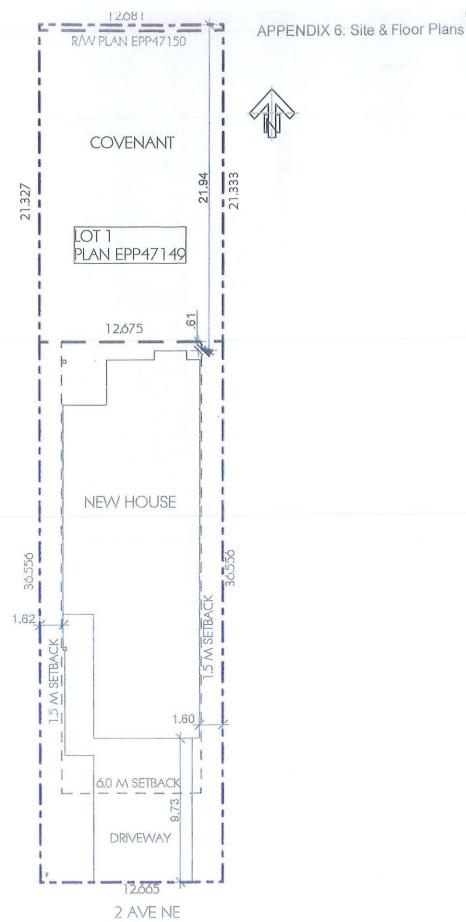

# 5. REPORTS

1. Zoning Amendment Application No. ZON-1151 [Gagnon, G.R. & Morgan, K.; 741 - 2 Avenue NE; R-1 to R-8]

Moved: Councillor Eliason Seconded: Councillor Cannon

THAT: the Development and Planning Services Committee recommends to Council that a bylaw be prepared for Council's consideration, adoption of which would amend Zoning Bylaw No. 2303 by rezoning Lot 1, Section 14, Township 20, Range 10, W6M, KDYD, Plan EPP47149 from R-1 (Single Family Residential Zone) to R-8 (Residential Suite Zone);