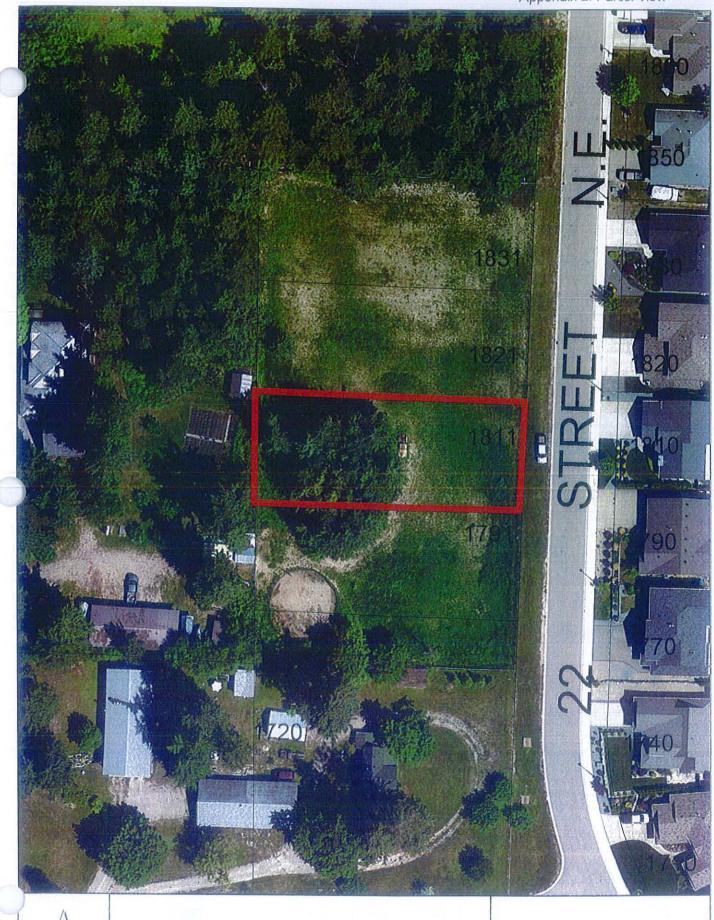

## **Building Department**

BC Building Code will apply. No concerns with proposed zoning.

## Fire Department

No concerns.

#### Planning Department

The proposed R-8 zoning of the subject parcel is consistent with the OCP and is therefore supported by staff. The plans submitted indicate that all R-8 Zone requirements can be met, including the provision of onsite parking, and that the proposed building substantially aligns with development patterns in the area. Any development of a secondary suite would require a building permit and will be subject to meeting Zoning Bylaw and BC Building Code requirements.

Prepared by: Chris Larson, MCP Planner, Development Services Reviewed by: Kevin Pearson, MCIP, RPP Director of Development Services





0 40 80 160 240 320 Meters



Subject Parcel





0 5 10 20 30 40 Meters



Subject Parcel



Appendix 5: Site Photos



View north from 22 Street NE.



View south-west from 22 Street NE.





THE PROPERTY OF THE PROPERTY OF THE PROPERTY OF THE PROPERTY OF THE PROPERTY OF THE PROPERTY OF THE PROPERTY OF THE PROPERTY OF THE PROPERTY OF THE PROPERTY OF THE PROPERTY OF THE PROPERTY OF THE PROPERTY OF THE PROPERTY OF THE PROPERTY OF THE PROPERTY OF THE PROPERTY OF THE PROPERTY OF THE PROPERTY OF THE PROPERTY OF THE PROPERTY OF THE PROPERTY OF THE PROPERTY OF THE PROPERTY OF THE PROPERTY OF THE PROPERTY OF THE PROPERTY OF THE PROPERTY OF THE PROPERTY OF THE PROPERTY OF THE PROPERTY OF THE PROPERTY OF THE PROPERTY OF THE PROPERTY OF THE PROPERTY OF THE PROPERTY OF THE PROPERTY OF THE PROPERTY OF THE PROPERTY OF THE PROPERTY OF THE PROPERTY