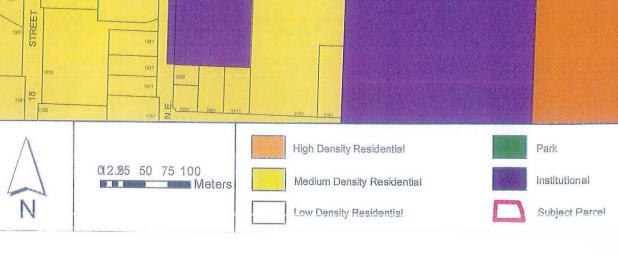

ill apply. No concerns with proposed zoning.

## Fire Department

No concerns.

#### Planning Department

The proposed R-8 zoning of the subject parcel is consistent with the OCP and is therefore supported by staff. The plans submitted indicate that all R-8 Zone requirements can be met, including the provision of onsite parking, and that the proposed building substantially aligns with development patterns in the area. Any development of a secondary suite would require a building permit and will be subject to meeting Zoning Bylaw and BC Building Code requirements.

Prepared by: Chris Larson, MCP Planner, Development Services Reviewed by: Kevin Pearson, MCIP, RPP Director of Development Services





0 40 80 160 240 320 Meters



Subject Parcel





0 5 10 20 30 40 Meters



Subject Parcel



Appendix 5: Site Photos



View north from 22 Street NE.



View south-west from 22 Street NE.





THE PROPERTY OF THE PROPERTY OF THE PROPERTY OF THE PROPERTY OF THE PROPERTY OF THE PROPERTY OF THE PROPERTY OF THE PROPERTY OF THE PROPERTY OF THE PROPERTY OF THE PROPERTY OF THE PROPERTY OF THE PROPERTY OF THE PROPERTY OF THE PROPERTY OF THE PROPERTY OF THE PROPERTY OF THE PROPERTY OF THE PROPERTY OF THE PROPERTY OF THE PROPERTY OF THE PROPERTY OF THE PROPERTY OF THE PROPERTY OF THE PROPERTY OF THE PROPERTY OF THE PROPERTY OF THE PROPERTY OF THE PROPERTY OF THE PROPERTY OF THE PROPERTY OF THE PROPERTY OF THE PROPERTY OF THE PROPERTY OF THE PROPERTY OF THE PROPERTY OF THE PROPERTY OF THE PROPERTY OF THE PROPERTY OF THE PROPERTY OF THE PROPERTY OF THE PROPERTY OF THE PROPERTY OF THE PROPER