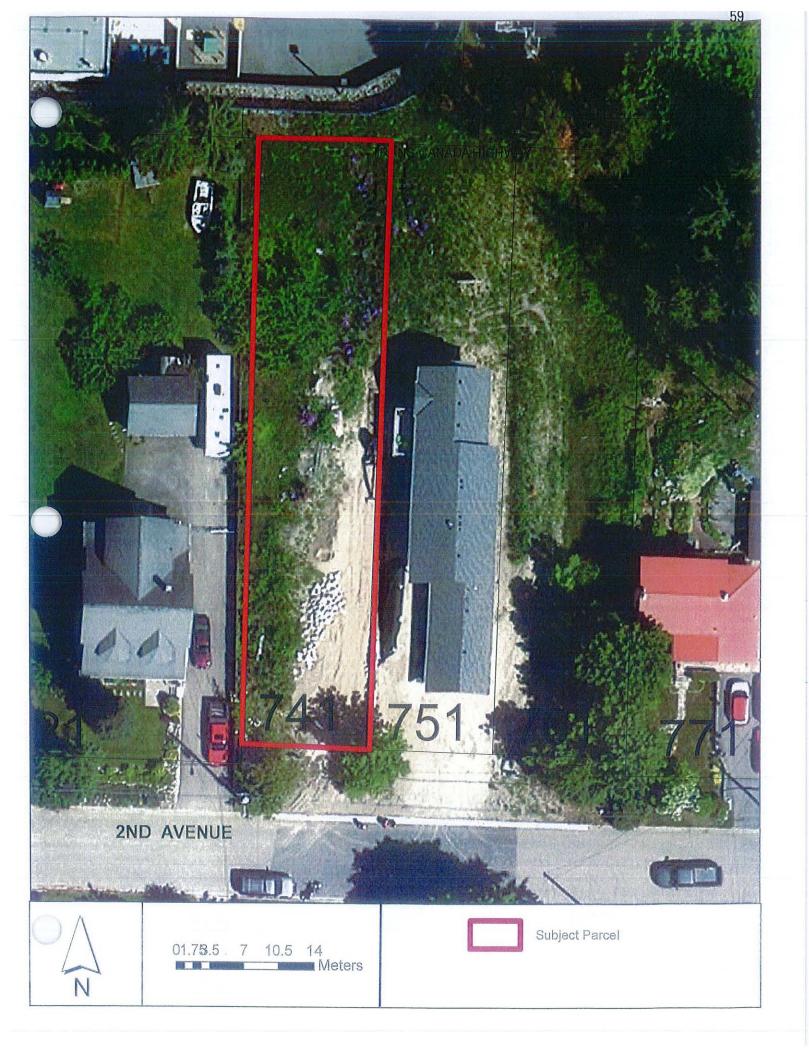

# 5. REPORTS

1. Zoning Amendment Application No. ZON-1151 [Gagnon, G.R. & Morgan, K.; 741 - 2 Avenue NE; R-1 to R-8]

Moved: Councillor Eliason Seconded: Councillor Cannon

THAT: the Development and Planning Services Committee recommends to Council that a bylaw be prepared for Council's consideration, adoption of which would amend Zoning Bylaw No. 2303 by rezoning Lot 1, Section 14, Township 20, Range 10, W6M, KDYD, Plan EPP47149 from R-1 (Single Family Residential Zone) to R-8 (Residential Suite Zone);