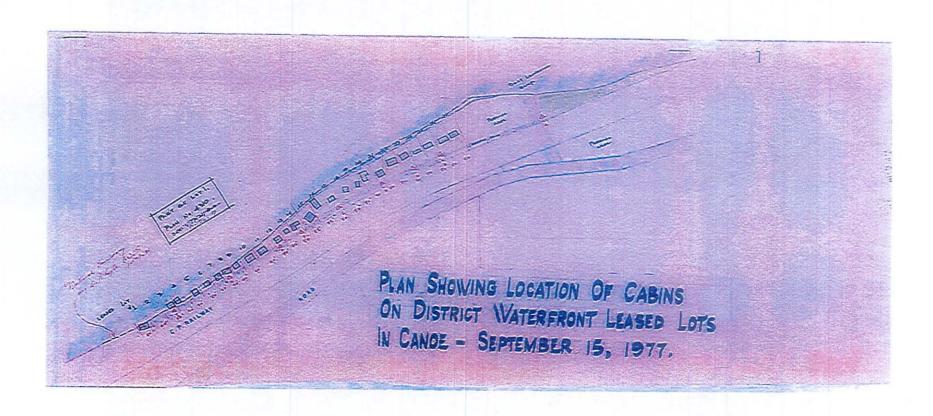

# Rental Area Tenure

There are 28 rental lots in total (See Appendix 1). These are not surveyed and are not fee simple lots. Rather, they simply represent a portion of City owned Lot 1, Plan No. 4310 (see Appendix 2) and are defined by crude measurements referenced in the respective rental agreements and shown on a 1977 Plan (see Appendix 3). The gravel road which accesses these rental lots is not a dedicated city road, but simply part of Lot 1, Plan No. 4310.

Respectfully submitted,

Carl Bannister, MCIP, RPP

**Appendices** 

Appendix 1: Subject Property Appendix 2: Plan No. 4310 Appendix 3: 1977 Plan

Appendix 4: Canoe Beach Concept Plan