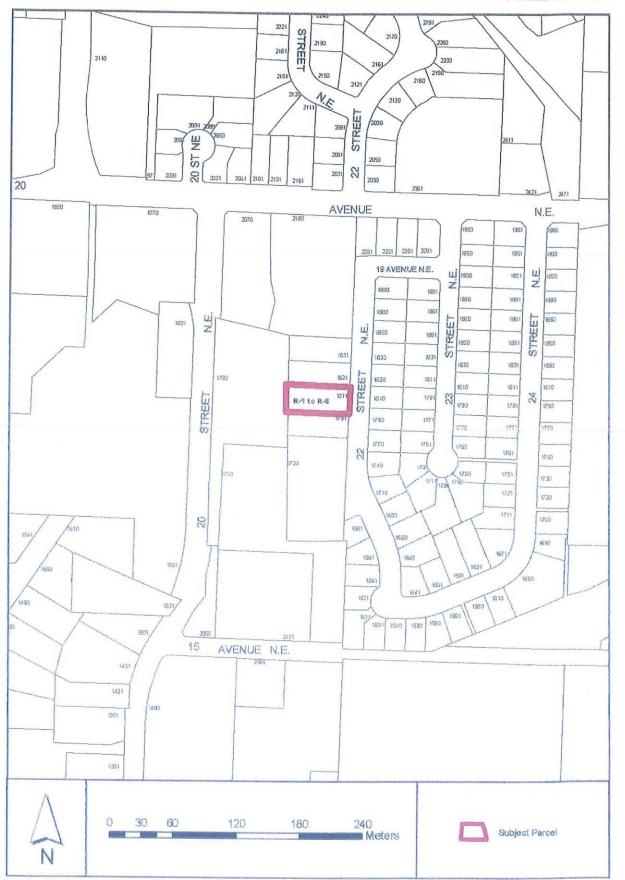

| 55 - 68            | 9.<br>1.        | INTRODUCTION OF BYLAWS City of Salmon Arm Zoning Amendment Bylaw No. 4346 [ZON-1151; Gagnon, G.R. & Morgan, K.; 741 – 2 Avenue NE; R-1 to R-8] – First and Second Readings                                               |
|--------------------|-----------------|--------------------------------------------------------------------------------------------------------------------------------------------------------------------------------------------------------------------------|
| 69 – 72            | <b>10.</b> 1.   | RECONSIDERATION OF BYLAWS City of Salmon Arm Cemetery Management Amendment Bylaw No. 4340 (2019/2020 Cemetery Rates) - Final Reading                                                                                     |
| 73 – 78            | 2.              | City of Salmon Arm Municipal Ticket Information Amendment<br>Bylaw No. 4342 - Street Solicitation - Final Reading                                                                                                        |
| 79 - 80<br>81 - 84 | 11.<br>1.<br>2. | CORRESPONDENCE Informational Correspondence T. Piccini – letter dated July 18, 2019 – Request to hold Josh Hunter Memorial Skateboard Competition at Blackburn Skateboard Park, September 28, 2019                       |
|                    | 12.             | NEW BUSINESS                                                                                                                                                                                                             |
| 85 - 88<br>89 - 90 | 13.<br>1.<br>2. | PRESENTATIONS / DELEGATIONS Presentation 4:00 – 4:15 p.m. (approximately) Carson Carter, Canoe Beach Rental Lots Presentation 4:15 – 4:30 p.m. (approximately) Dale Unruh and Brooks Christensen, Salmon Arm Silverbacks |
|                    | 14.             | COUNCIL STATEMENTS                                                                                                                                                                                                       |
|                    | 15.             | SALMON ARM SECONDARY YOUTH COUNCIL                                                                                                                                                                                       |
|                    | 16.             | NOTICE OF MOTION                                                                                                                                                                                                         |
| 91 – 92            | <b>17.</b> 1.   | UNFINISHED BUSINESS AND DEFERRED / TABLED ITEMS Councillor Lavery - Transportation Parcel Tax (Notice of Motion from June 24, 2019)                                                                                      |
|                    | 18.             | OTHER BUSINESS                                                                                                                                                                                                           |
|                    | 19.             | QUESTION AND ANSWER PERIOD                                                                                                                                                                                               |