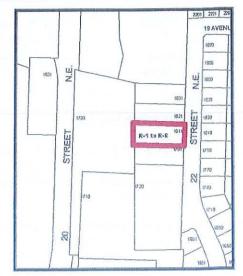

or of Development Services

Chief Financial Officer

## <u>CITY OF SALMON ARM</u> <u>NOTICE OF PUBLIC HEARING</u>

Notice is hereby given that the Council of the City of Salmon Arm will hold a Public Hearing in the Council Chamber of the City Hall, 500 - 2 Avenue NE, Salmon Arm, BC, on Monday, July 22, 2019 at 7:00 p.m.

## 1) Proposed Amendment to Zoning Bylaw No 2303:

Proposed Rezoning of Lot 3, Section 24, Township 20, Range 10, W6M, KDYD, Plan EPP73048 from R-1 Single Family Residential Zone to R-8 Residential Suite Zone.

Civic Address: 1811 - 22 Street NE

Location: South of the intersection of 19 Avenue NE and 22 Street NE

Present Use: Vacant Land

Proposed Use: Single family dwelling with a detached suite

Owner / Applicant: Bennett, K. & S.

Reference: ZON-1152/ Bylaw No. 4341



The files for the proposed bylaw is available for inspection between the hours of 8:30 a.m. and 4:00 p.m., Monday through Friday, excluding holidays from July 9 to 22, 2019, both inclusive, in the office of the Director of Corporate Services at the City of Salmon Arm, 500 - 2 Avenue NE.

Those who deem their interest affected by the proposed bylaw are urged to review the file available in the Development Services Department (or telephone 250-803-4021) to obtain the facts of the proposal prior to the Public Hearing.

Erin Jackson, Director of Corporate Services

## CITY OF SALMONARM

To:

His Worship Mayor Harrison and Members of Council

Date:

June 26, 2019

Subject:

Zoning Bylaw Amendment Application No. 1152

Legal:

Lot 3, Section 24, Township 20, Range 10, W6M, KDYD, Plan

EPP73048