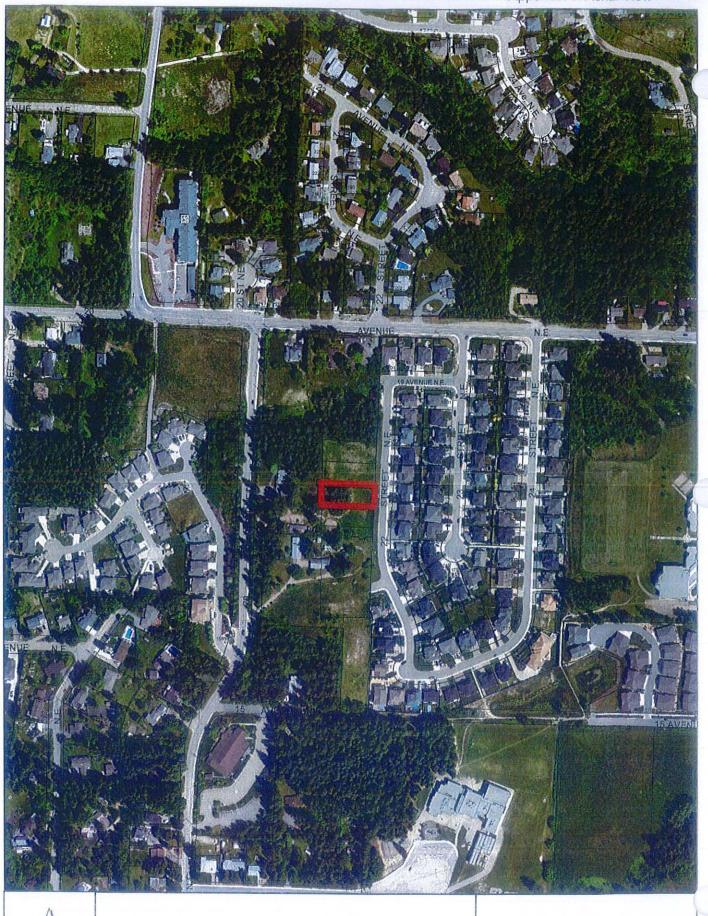

gineering Department**

No engineering concerns.

## **Building Department**

BC Building Code will apply. No concerns with proposed zoning.

## Fire Department

No concerns.

#### Planning Department

The proposed R-8 zoning of the subject parcel is consistent with the OCP and is therefore supported by staff. The plans submitted indicate that all R-8 Zone requirements can be met, including the provision of onsite parking, and that the proposed building substantially aligns with development patterns in the area. Any development of a secondary suite would require a building permit and will be subject to meeting Zoning Bylaw and BC Building Code requirements.

Prepared by: Chris Larson, MCP Planner, Development Services Reviewed by: Kevin Pearson, MCIP, RPP Director of Development Services





0 40 80 160 240 320 Meters



Subject Parcel





0 5 10 20 30 40 Meters



Subject Parcel



Appendix 5: Site Photos



View north from 22 Street NE.



View south-west from 22 Street NE.





THE PROPERTY OF THE PROPERTY OF THE PROPERTY OF THE PROPERTY OF THE PROPERTY OF THE PROPERTY OF THE PROPERTY OF THE PROPERTY OF THE PROPERTY OF THE PROPERTY OF THE PROPERTY OF THE PROPERTY OF THE PROPERTY OF THE PROPERTY OF THE PROPERTY OF THE PROPERTY OF THE PROPERTY OF THE PROPERTY OF THE PROPERTY OF THE PROPERTY OF THE PROPERTY OF THE PROPERTY OF THE PROPERTY OF THE PROPERTY OF THE PROPERTY OF THE PROPERTY OF THE PROPERTY OF THE PROPERTY OF THE PROPERTY OF THE PROPERTY OF THE PROPERTY OF THE PROPERTY OF THE PROPERTY OF THE PROPERTY OF THE PROPERTY OF THE PROPERTY OF THE PROPERTY OF THE PROPER