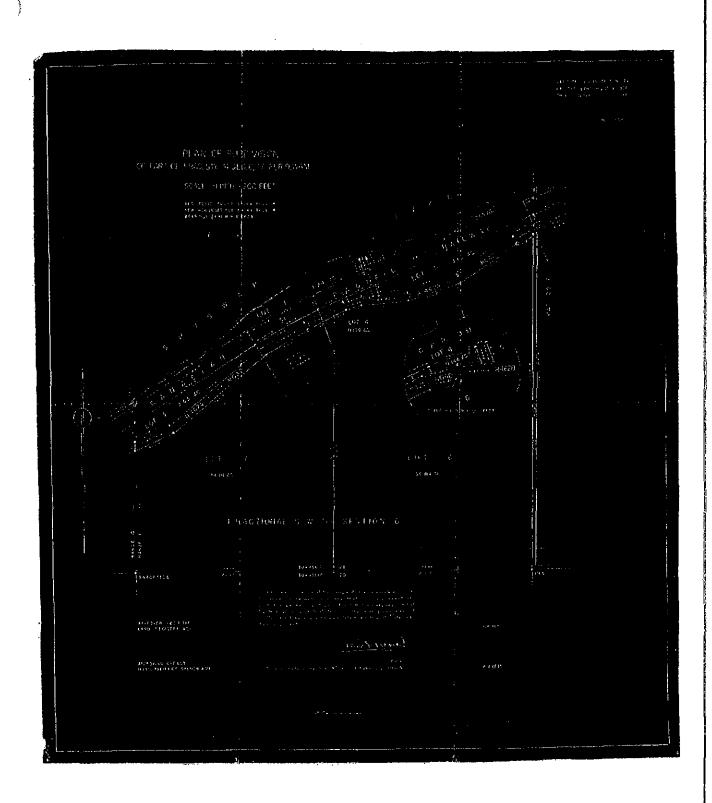

# Rental Area Tenure

There are 28 rental lots in total (See Appendix 1). These are not surveyed and are not fee simple lots. Rather, they simply represent a portion of City owned Lot 1, Plan No. 4310 (see Appendix 2) and are defined by crude measurements referenced in the respective rental agreements and shown on a 1977 Plan (see Appendix 3). The gravel road which accesses these rental lots is not a dedicated city road, but simply part of Lot 1, Plan No. 4310.

Respectfully submitted,

Carl Bannister, MCIP, RPP

**Appendices** 

Appendix 1: Subject Property Appendix 2: Plan No. 4310 Appendix 3: 1977 Plan

Appendix 4: Canoe Beach Concept Plan

# APPENDIX 2