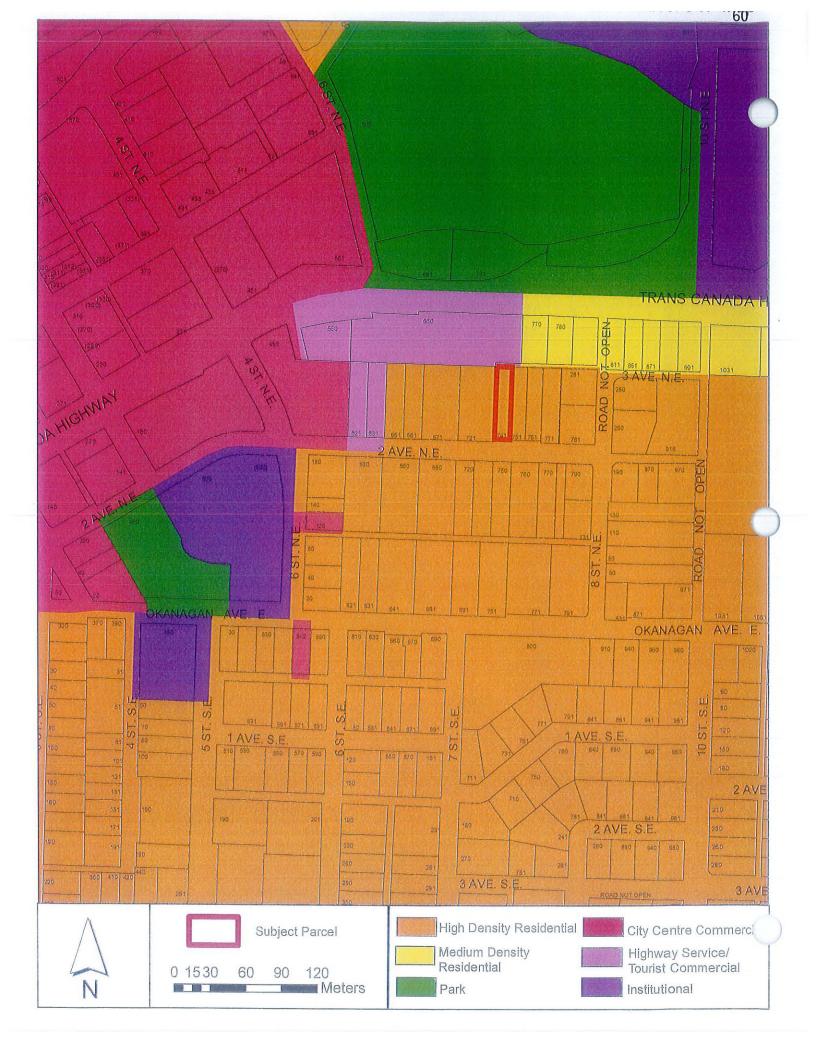

# 5. REPORTS

1. Zoning Amendment Application No. ZON-1151 [Gagnon, G.R. & Morgan, K.; 741 - 2 Avenue NE; R-1 to R-8]

Moved: Councillor Eliason Seconded: Councillor Cannon

THAT: the Development and Planning Services Committee recommends to Council that a bylaw be prepared for Council's consideration, adoption of which would amend Zoning Bylaw No. 2303 by rezoning Lot 1, Section 14, Township 20, Range 10, W6M, KDYD, Plan EPP47149 from R-1 (Single Family Residential Zone) to R-8 (Residential Suite Zone);