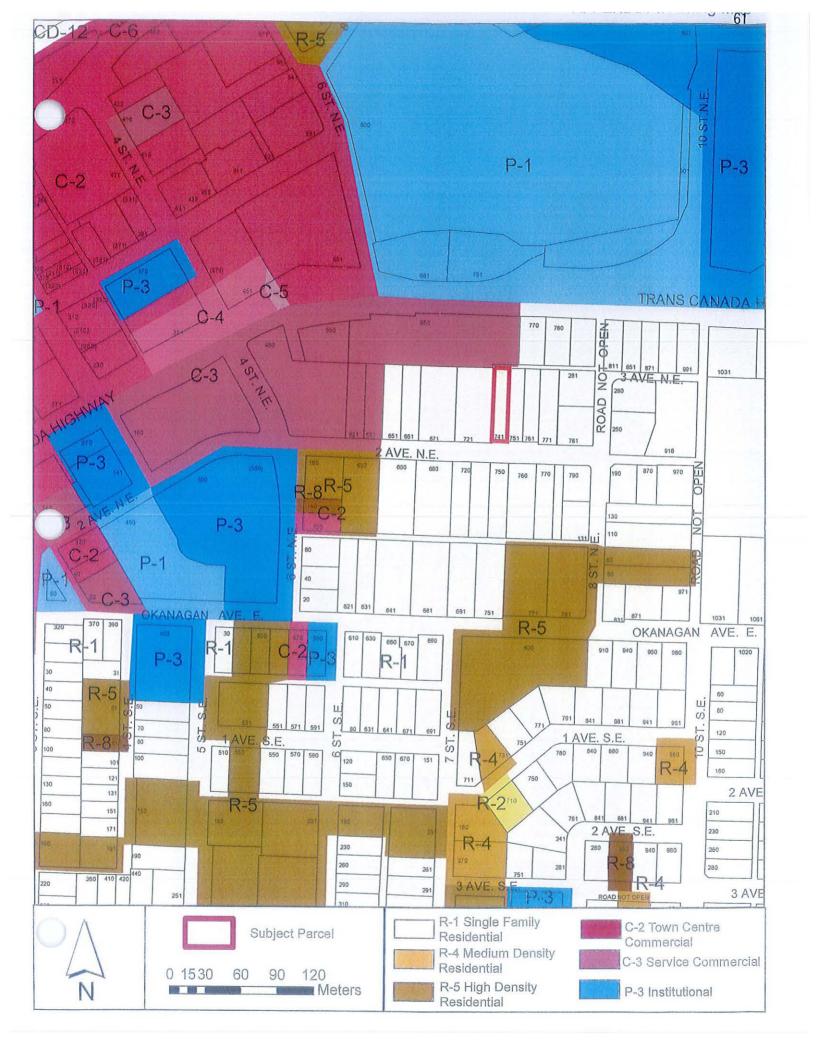

# 5. REPORTS

1. Zoning Amendment Application No. ZON-1151 [Gagnon, G.R. & Morgan, K.; 741 - 2 Avenue NE; R-1 to R-8]

Moved: Councillor Eliason Seconded: Councillor Cannon

THAT: the Development and Planning Services Committee recommends to Council that a bylaw be prepared for Council's consideration, adoption of which would amend Zoning Bylaw No. 2303 by rezoning Lot 1, Section 14, Township 20, Range 10, W6M, KDYD, Plan EPP47149 from R-1 (Single Family Residential Zone) to R-8 (Residential Suite Zone);