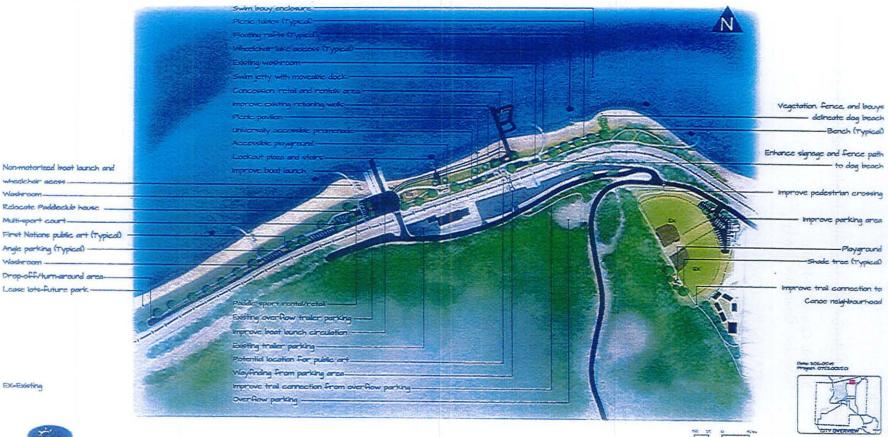

# Canoe Beach Master Plan

The Canoe Beach Master Plan, which has not yet been approved by Council, shows parking, a multi-use path, public beach and expansion of public amenities at this location (see Appendix 4). Although it has not emerged as a major issue, the culmination of this plan, which will ultimately be a refinement to the OCP, obviously requires an end to the Canoe Beach Rental Agreements and removal of all structures. A presentation to Council of the Canoe Beach Master Plan is scheduled for the July 4 Development and Planning Services Committee meeting.

Respectfully submitted,

Carl Bannister, MCIP, RPP

**Appendices** 

Appendix 1: Subject Property Appendix 2: Plan No. 4310 Appendix 3: 1977 Plan

Appendix 4: Canoe Beach Concept Plan

# **CANOE BEACH PARK MASTER PLAN**

Council's decision aligns with both the City of Salmon Arm Official Community Plan, which designates that this area will be returned to parkland and the Canoe Beach Master Plan, which envisions the area as an extension of the public beach.