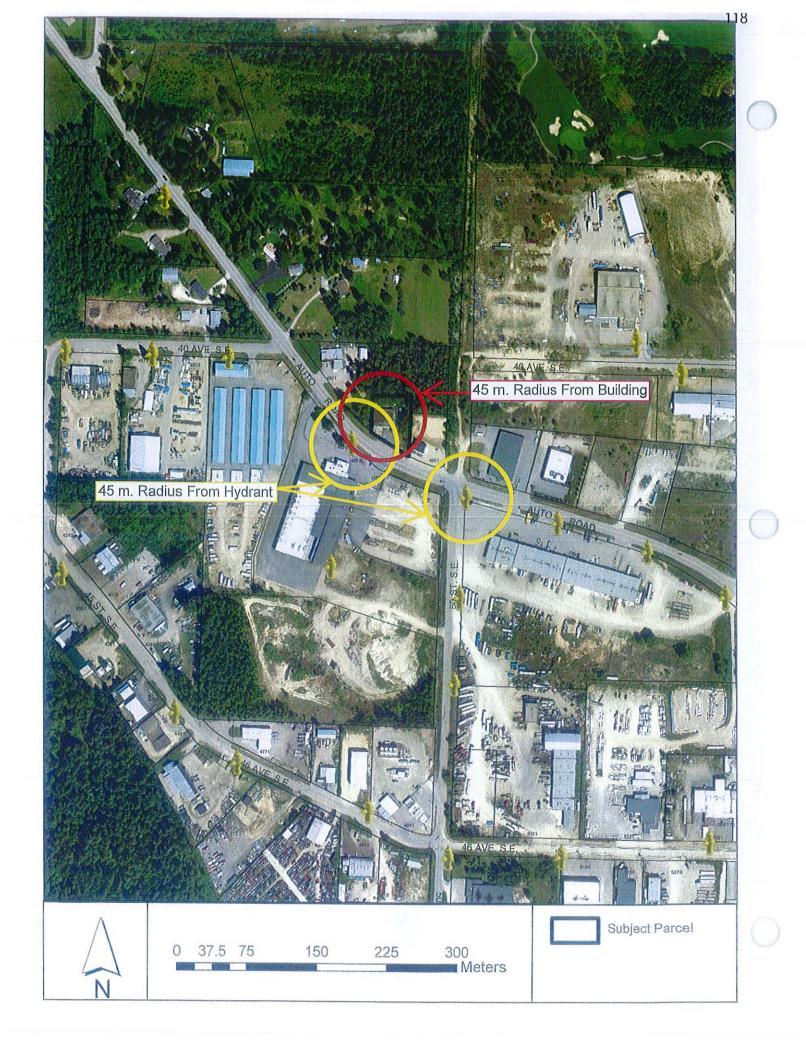

# 2. <u>Development Variance Permit Application No. VP-497 [The Wood Shop Millwork & Joinery Inc/Bird, S. & Johnston, T.; 4921 Auto Road SE; Fire Hydrant requirement]</u>

Moved: Councillor Lindgren

Seconded: Councillor Wallace Richmond

THAT: the Development and Planning Services Committee recommends to Council that Development Variance Permit Application No. VP-497 be authorized for issuance for Lot 1, Section 6, Township 20, Range 9, W6M, KDYD, Plan 41074, which will vary Development and Servicing Bylaw No. 4163 as follows:

## 5. <u>REPORTS - continued</u>

- 2. <u>Development Variance Permit Application No. VP-497 [The Wood Shop Millwork & Joinery Inc/Bird, S. & Johnston, T.; 4921 Auto Road SE; Fire Hydrant requirement] continued</u>
  - 1. Waive the requirement to install a fire hydrant to the minimum 90 metre spacing.
  - S. Bird and T. Johnston, the applicants, outlined the application and were available to answer questions from the Committee.