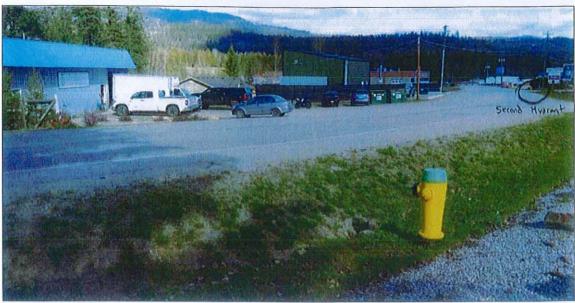

# 2. <u>Development Variance Permit Application No. VP-497 [The Wood Shop Millwork & Joinery Inc/Bird, S. & Johnston, T.; 4921 Auto Road SE; Fire Hydrant requirement]</u>

Moved: Councillor Lindgren

Seconded: Councillor Wallace Richmond

THAT: the Development and Planning Services Committee recommends to Council that Development Variance Permit Application No. VP-497 be authorized for issuance for Lot 1, Section 6, Township 20, Range 9, W6M, KDYD, Plan 41074, which will vary Development and Servicing Bylaw No. 4163 as follows:

## 5. <u>REPORTS - continued</u>

- 2. <u>Development Variance Permit Application No. VP-497 [The Wood Shop Millwork & Joinery Inc/Bird, S. & Johnston, T.; 4921 Auto Road SE; Fire Hydrant requirement] continued</u>
  - 1. Waive the requirement to install a fire hydrant to the minimum 90 metre spacing.
  - S. Bird and T. Johnston, the applicants, outlined the application and were available to answer questions from the Committee.

CARRIED UNANIMOUSLY

Councillor Flynn returned to the meeting at 8:53 a.m.

3. <u>Development Variance Permit Application No. VP-499 [0924020 BC Ltd/Bowman, T.; 5731 Auto Road SE; Fire Hydrant requirement</u>