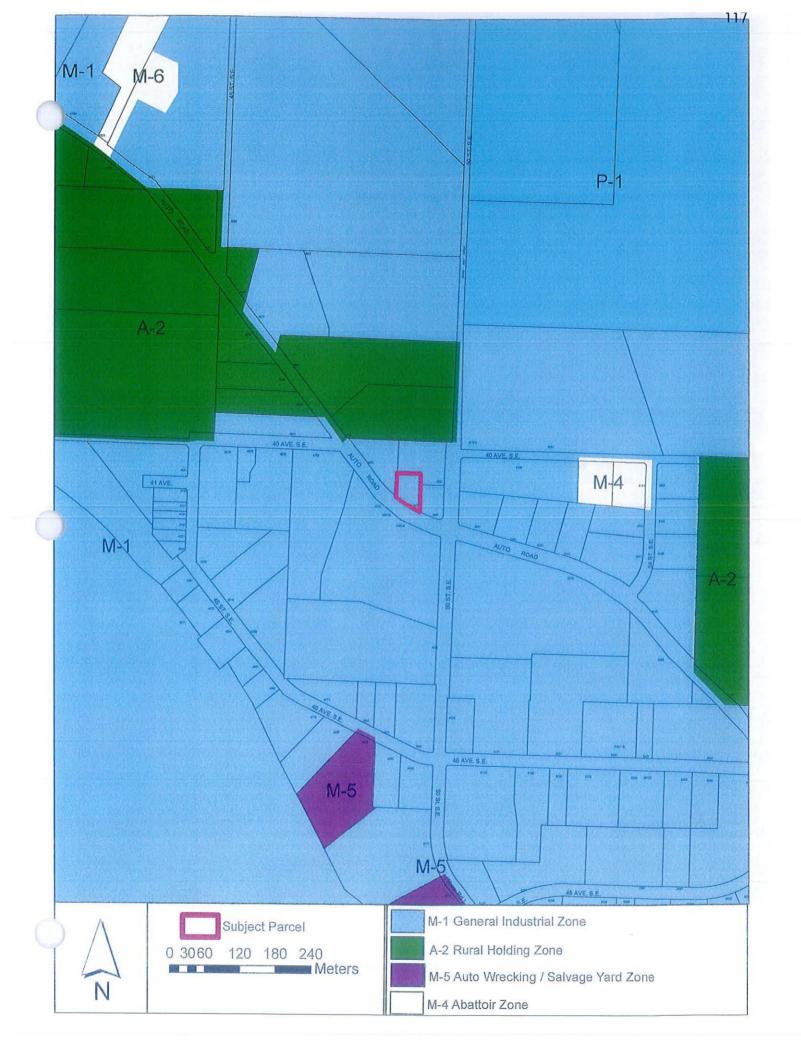

# 2. <u>Development Variance Permit Application No. VP-497 [The Wood Shop Millwork & Joinery Inc/Bird, S. & Johnston, T.; 4921 Auto Road SE; Fire Hydrant requirement]</u>

Moved: Councillor Lindgren

Seconded: Councillor Wallace Richmond

THAT: the Development and Planning Services Committee recommends to Council that Development Variance Permit Application No. VP-497 be authorized for issuance for Lot 1, Section 6, Township 20, Range 9, W6M, KDYD, Plan 41074, which will vary Development and Servicing Bylaw No. 4163 as follows:

## 5. <u>REPORTS - continued</u>

- 2. <u>Development Variance Permit Application No. VP-497 [The Wood Shop Millwork & Joinery Inc/Bird, S. & Johnston, T.; 4921 Auto Road SE; Fire Hydrant requirement] continued</u>
  - 1. Waive the requirement to install a fire hydrant to the minimum 90 metre spacing.
  - S. Bird and T. Johnston, the applicants, outlined the application and were available to answer questions from the Committee.