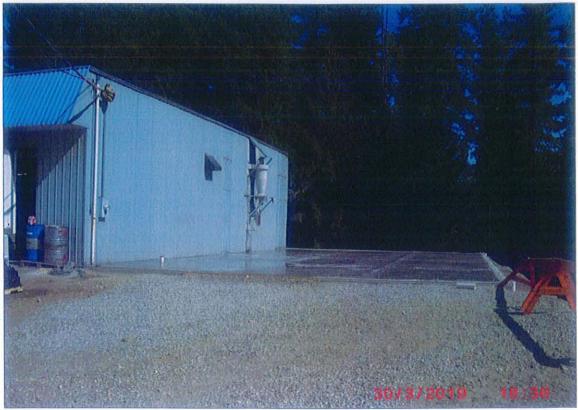

# 2. <u>Development Variance Permit Application No. VP-497 [The Wood Shop Millwork & Joinery Inc/Bird, S. & Johnston, T.; 4921 Auto Road SE; Fire Hydrant requirement]</u>

Moved: Councillor Lindgren

Seconded: Councillor Wallace Richmond

THAT: the Development and Planning Services Committee recommends to Council that Development Variance Permit Application No. VP-497 be authorized for issuance for Lot 1, Section 6, Township 20, Range 9, W6M, KDYD, Plan 41074, which will vary Development and Servicing Bylaw No. 4163 as follows:

## 5. <u>REPORTS - continued</u>

- 2. <u>Development Variance Permit Application No. VP-497 [The Wood Shop Millwork & Joinery Inc/Bird, S. & Johnston, T.; 4921 Auto Road SE; Fire Hydrant requirement] continued</u>
  - 1. Waive the requirement to install a fire hydrant to the minimum 90 metre spacing.
  - S. Bird and T. Johnston, the applicants, outlined the application and were available to answer questions from the Committee.

CARRIED UNANIMOUSLY

Councillor Flynn returned to the meeting at 8:53 a.m.

3. <u>Development Variance Permit Application No. VP-499 [0924020 BC Ltd/Bowman, T.; 5731 Auto Road SE; Fire Hydrant requirement</u>