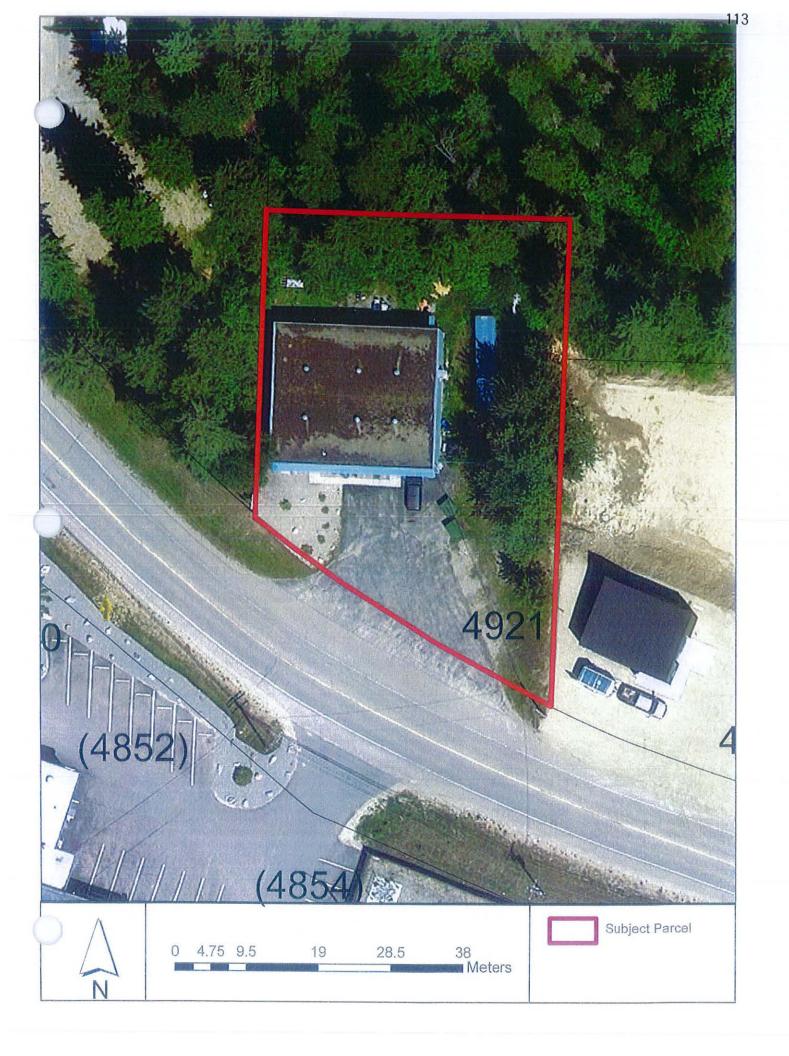

# 2. <u>Development Variance Permit Application No. VP-497 [The Wood Shop Millwork & Joinery Inc/Bird, S. & Johnston, T.; 4921 Auto Road SE; Fire Hydrant requirement]</u>

Moved: Councillor Lindgren

Seconded: Councillor Wallace Richmond

THAT: the Development and Planning Services Committee recommends to Council that Development Variance Permit Application No. VP-497 be authorized for issuance for Lot 1, Section 6, Township 20, Range 9, W6M, KDYD, Plan 41074, which will vary Development and Servicing Bylaw No. 4163 as follows:

## 5. <u>REPORTS - continued</u>

- 2. <u>Development Variance Permit Application No. VP-497 [The Wood Shop Millwork & Joinery Inc/Bird, S. & Johnston, T.; 4921 Auto Road SE; Fire Hydrant requirement] continued</u>
  - 1. Waive the requirement to install a fire hydrant to the minimum 90 metre spacing.
  - S. Bird and T. Johnston, the applicants, outlined the application and were available to answer questions from the Committee.

CARRIED UNANIMOUSLY

Councillor Flynn returned to the meeting at 8:53 a.m.

3. <u>Development Variance Permit Application No. VP-499 [0924020 BC Ltd/Bowman, T.; 5731 Auto Road SE; Fire Hydrant requirement</u>