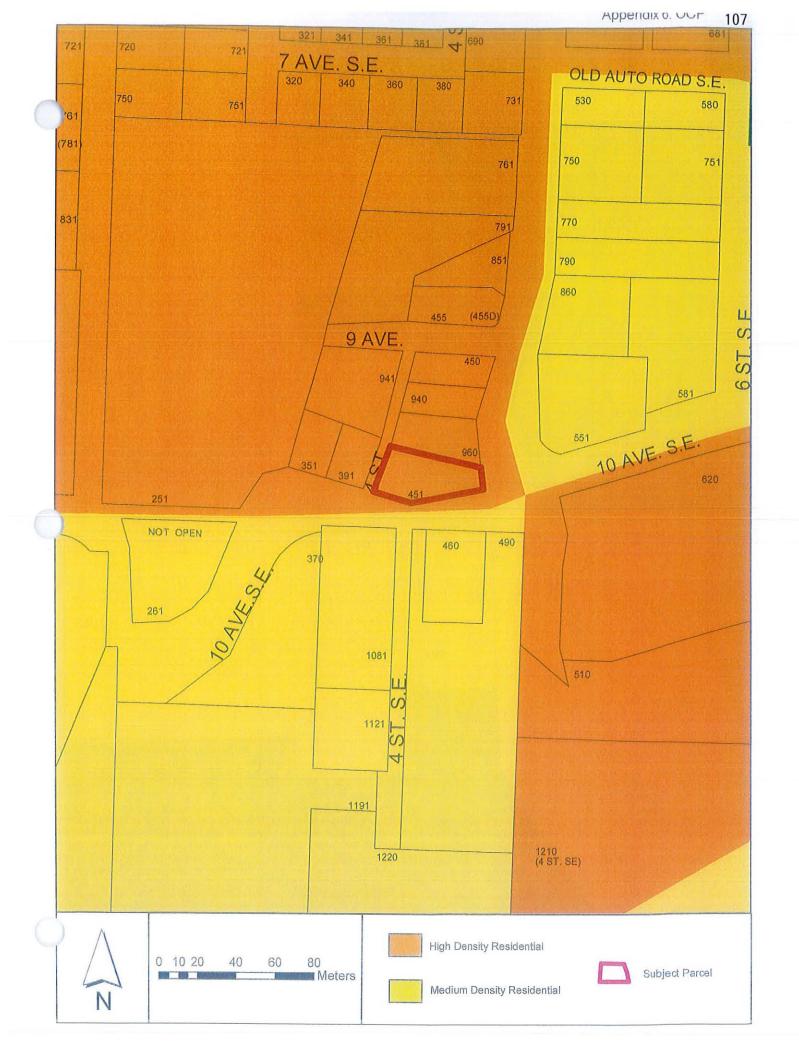

# 1. <u>Development Variance Permit Application No. VP-498 [Varga, J.; 451 - 10 Avenue SE; Parcel Line Setbacks]</u>

Moved: Councillor Eliason Seconded: Councillor Flynn

THAT: the Development and Planning Services Committee recommends to Council that Development Variance Permit Application No. VP-498 be authorized for issuance for Parcel A (Plan B5360) of Lot 1, Section 14, Township 20, Range 10, W6M, KDYD, Plan 2985, Except Plan 5725, which will vary the provisions of Zoning Bylaw No. 2303 as follows:

- Section 6.10.1 R-1 Single Family Residential Zone reduce the minimum building setback from the front parcel line from 6.0 m (19.7 ft) to 2.5 m (8.2 ft) to allow for an existing single-family dwelling on the proposed western parcel, as shown in Schedule A to the Staff Report dated June 6, 2019; and
- 2. Section 6.10.1 R-1 Single Family Residential Zone reduce the minimum building setback from the exterior side parcel line from 6.0 m (19.7 ft) to 4.0 m (13.1 ft) to allow for a single-family dwelling on the proposed eastern parcel, as shown in Schedule A to the Staff Report dated June 6, 2019.