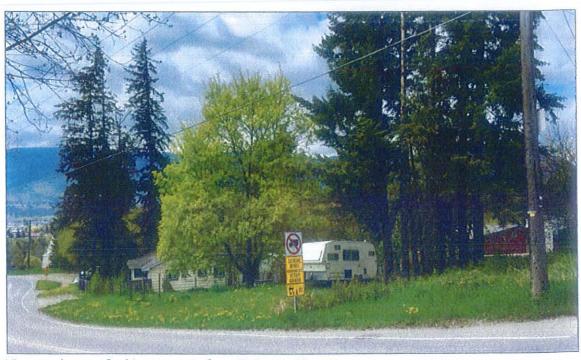

# 1. <u>Development Variance Permit Application No. VP-498 [Varga, J.; 451 - 10 Avenue SE; Parcel Line Setbacks]</u>

Moved: Councillor Eliason Seconded: Councillor Flynn

THAT: the Development and Planning Services Committee recommends to Council that Development Variance Permit Application No. VP-498 be authorized for issuance for Parcel A (Plan B5360) of Lot 1, Section 14, Township 20, Range 10, W6M, KDYD, Plan 2985, Except Plan 5725, which will vary the provisions of Zoning Bylaw No. 2303 as follows:

- Section 6.10.1 R-1 Single Family Residential Zone reduce the minimum building setback from the front parcel line from 6.0 m (19.7 ft) to 2.5 m (8.2 ft) to allow for an existing single-family dwelling on the proposed western parcel, as shown in Schedule A to the Staff Report dated June 6, 2019; and
- 2. Section 6.10.1 R-1 Single Family Residential Zone reduce the minimum building setback from the exterior side parcel line from 6.0 m (19.7 ft) to 4.0 m (13.1 ft) to allow for a single-family dwelling on the proposed eastern parcel, as shown in Schedule A to the Staff Report dated June 6, 2019.

J. Varga, the applicant, was available to answer questions from the Committee.

CARRIED UNANIMOUSLY

Councillor Flynn declared a conflict and left the meeting at 8:27 a.m.