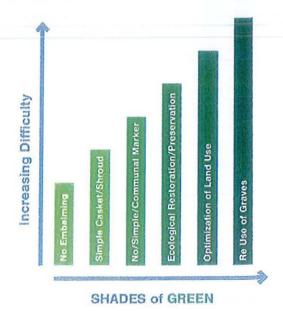

native plant species, and
- A communal marker (no individual burial lot markers).

Religious groups that traditionally provide the most support for green burial, as they align with their traditional funeral practices, include those of Jewish, Muslim and the Bahá'í faiths.

Green burial addresses the three pillars of sustainability: Social; Economic, and Environmental.

Communities across Canada are experiencing an increase in demand for more environmentally sustainable products and services. Green Burial often appeals to those who would otherwise not choose to be interred in a conventional cemetery. It is gradually increasing in popularity as one option in the spectrum of burial options available.



Figure 7: Royal Oak Burial Park, Woodlands Natural Burial Area, Source: LEES+Associates.



Figure 8: Shades of Green in Green Burial Practices, Source: LEES+Associates.



#### Opportunities

There are a small but increasing number of cemeteries offering Green Burial services to families.

Most people have heard of green burial and are curious to learn more about it. The largest green burial area in a public cemetery in Canada is the "Woodlands" at Royal Oak Burial Park near Victoria, BC. This site opened in late 2008 and since then has sold over 70 at-need and 100 preneed lots.

There are a number of locations identified for Green Burial areas within the Shuswap Memorial Cemetery Master Plan. Offering green burial will provide the City with a significant marketing opportunity for its cemeteries. The traditional media and social network sites are very attuned to stories about