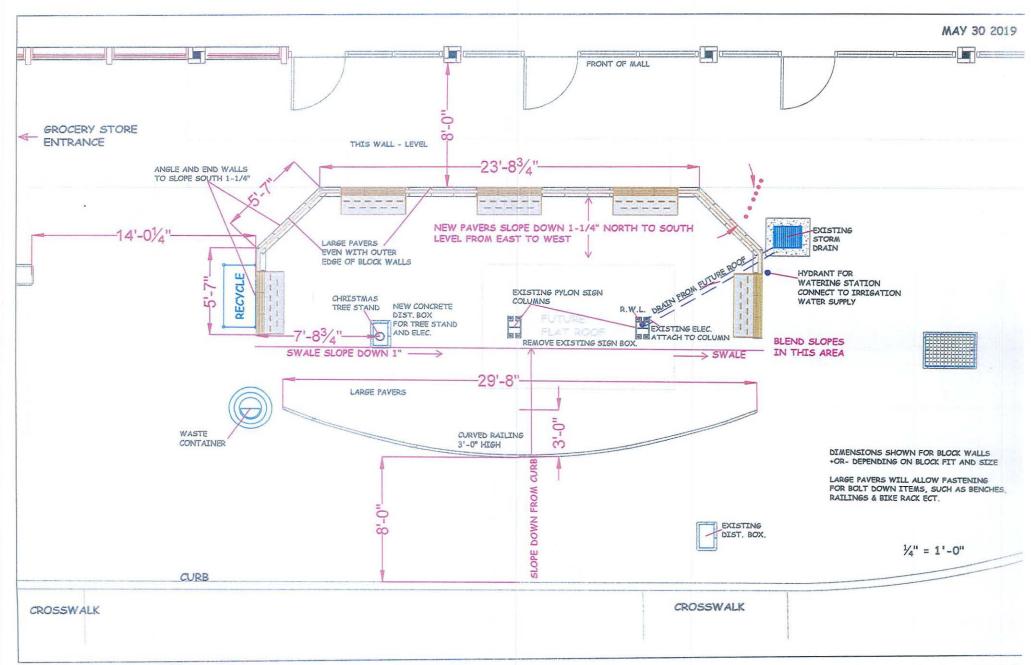

At the June 17, 2019 Development and Planning Services Committee meeting, W.L. Laird presented a concept design for public art ("the structure") to be sited on the north boulevard of Lakeshore Drive where it intersects with Alexander Street NE. The precise site being proposed is the same location as the former Askew's Grocery store freestanding sign where a new public mini-plaza is also planned.

The design concept for the structure, attached as APPENDIX 1, is of a large Treble Clef and musical note pattern which translates to the first bar to our national anthem ("Oh Canada"). Based on the presentation and design concept drawn to scale, the following is known:

- 1. The ultimate height of the structure would be 44' 7" from the grade of the boulevard;
- 2. The ultimate width of the structure would be 29' 5";
- 3. The structure would be comprised of aluminum and secured by two pillars, more or less in the same locations as the supports for the former freestanding sign and have a weight of approximately 1,200 to 1,500 Lbs.;
- 4. The colouring of the structure would be consistent with the City's Word Mark;
- 5. A piano is proposed underneath the structure; and
- 6. The structure may be illuminated underneath by an arrangement lighting fixtures.