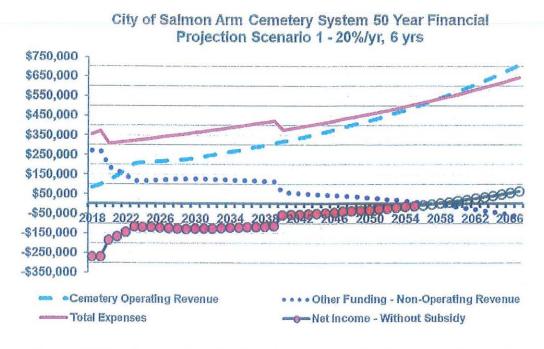

As Council is aware, the City has increased the rates at Mt. Ida Cemetery for several years by the CPI in an effort to move closer to a self liquidating function. However, deficits will likely increase with fewer interments.

The study examined two (2) pricing strategies. One (1) proposed changes that would enable the Cemetery functions to be completely self-sustaining and another that would bring the City's pricing on par with comparable regional municipalities. To become self-sustaining, the City would need to increase its fees by 20% per year for the next six (6) years. However, this would place the City's rates 175% higher than the normal range of prices in the regional market. Further, most municipalities subsidize their cemetery system to some degree and very few operate a break-even cost model. Therefore, this strategy is not recommended.

The second pricing strategy proposes to increase the City's fees by 20% per year for the next four (4) years (2019 – 2022). This would place the City's rates on par with the projected regional rates assuming local municipalities increase their fees at the rate of inflation, historically 2 – 3%. Under this model, the City would continue to subsidize the cemetery function; however a phased approach such as this, allows the City to close the cost recovery gap while reducing the immediate impact on users. The study further recommends annual increases of 5% per year for seven (7) years (2023 - 2029) and increases at a minimum based on inflation thereafter.