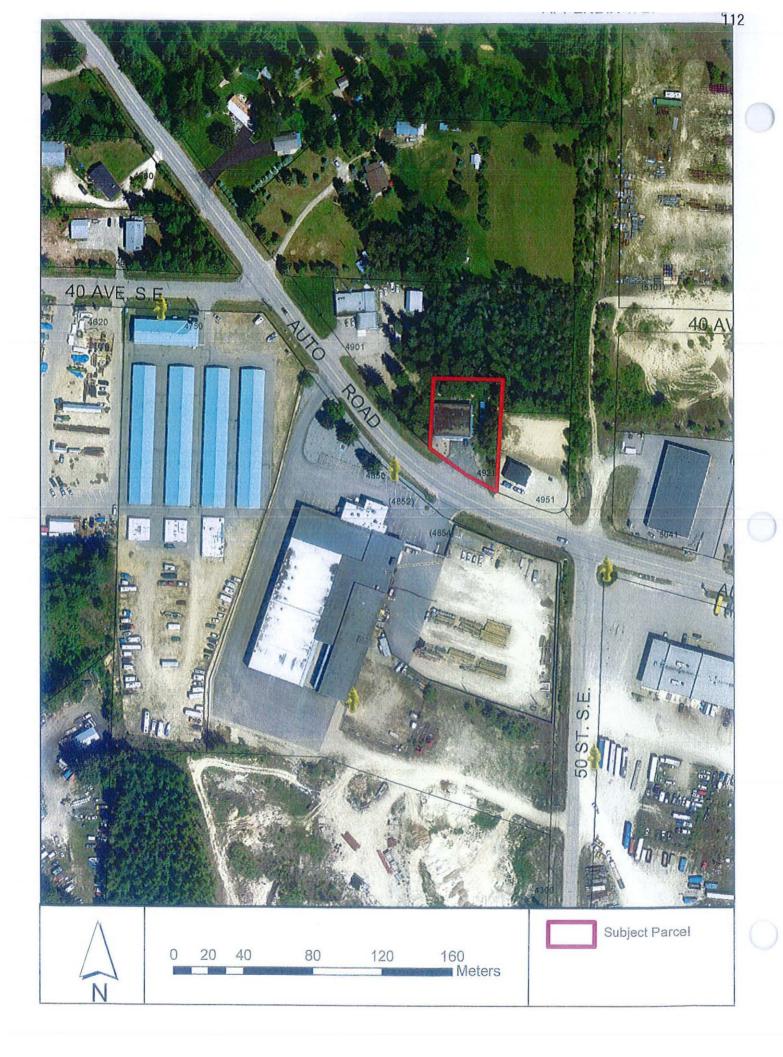

# 2. <u>Development Variance Permit Application No. VP-497 [The Wood Shop Millwork & Joinery Inc/Bird, S. & Johnston, T.; 4921 Auto Road SE; Fire Hydrant requirement]</u>

Moved: Councillor Lindgren

Seconded: Councillor Wallace Richmond

THAT: the Development and Planning Services Committee recommends to Council that Development Variance Permit Application No. VP-497 be authorized for issuance for Lot 1, Section 6, Township 20, Range 9, W6M, KDYD, Plan 41074, which will vary Development and Servicing Bylaw No. 4163 as follows:

## 5. <u>REPORTS - continued</u>

- 2. <u>Development Variance Permit Application No. VP-497 [The Wood Shop Millwork & Joinery Inc/Bird, S. & Johnston, T.; 4921 Auto Road SE; Fire Hydrant requirement] continued</u>
  - 1. Waive the requirement to install a fire hydrant to the minimum 90 metre spacing.
  - S. Bird and T. Johnston, the applicants, outlined the application and were available to answer questions from the Committee.