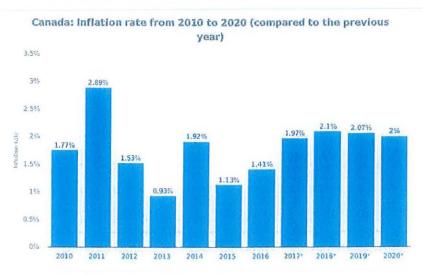

The second pricing strategy proposes to increase the City's fees by 20% per year for the next four (4) years (2019 – 2022). This would place the City's rates on par with the projected regional rates assuming local municipalities increase their fees at the rate of inflation, historically 2 – 3%. Under this model, the City would continue to subsidize the cemetery function; however a phased approach such as this, allows the City to close the cost recovery gap while reducing the immediate impact on users. The study further recommends annual increases of 5% per year for seven (7) years (2023 - 2029) and increases at a minimum based on inflation thereafter.