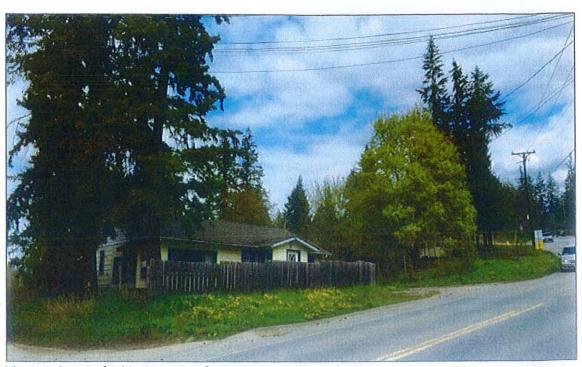

# 1. <u>Development Variance Permit Application No. VP-498 [Varga, J.; 451 - 10 Avenue SE; Parcel Line Setbacks]</u>

Moved: Councillor Eliason Seconded: Councillor Flynn

THAT: the Development and Planning Services Committee recommends to Council that Development Variance Permit Application No. VP-498 be authorized for issuance for Parcel A (Plan B5360) of Lot 1, Section 14, Township 20, Range 10, W6M, KDYD, Plan 2985, Except Plan 5725, which will vary the provisions of Zoning Bylaw No. 2303 as follows:

- Section 6.10.1 R-1 Single Family Residential Zone reduce the minimum building setback from the front parcel line from 6.0 m (19.7 ft) to 2.5 m (8.2 ft) to allow for an existing single-family dwelling on the proposed western parcel, as shown in Schedule A to the Staff Report dated June 6, 2019; and
- 2. Section 6.10.1 R-1 Single Family Residential Zone reduce the minimum building setback from the exterior side parcel line from 6.0 m (19.7 ft) to 4.0 m (13.1 ft) to allow for a single-family dwelling on the proposed eastern parcel, as shown in Schedule A to the Staff Report dated June 6, 2019.

J. Varga, the applicant, was available to answer questions from the Committee.

CARRIED UNANIMOUSLY

Councillor Flynn declared a conflict and left the meeting at 8:27 a.m.