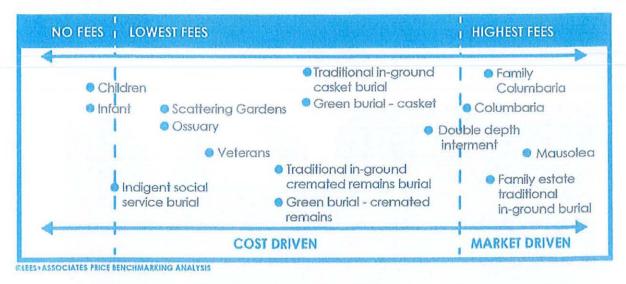

The study compared the City's current pricing with both regional municipalities (Penticton, Vernon, Nelson and Kamloops) and with the national average. Presently, all of the City's cemetery fees are priced below the regional average and in the majority of cases below the national average as well.

Currently there are very few interment plots available at Mt. Ida Cemetery. In addition, Shuswap Memorial Cemetery offers a premium location, reservation capability, an increased capacity for interment and memorial options as well as a number of new products and offerings. As a result, staff recommend a third pricing strategy wherein the existing fee structure is increased 40% in 2019 and 40% in 2020. This will bring current offerings closer to the regional average, addresses part of the risk of significantly under-pricing while still softening the immediate impact on users. It is suggested that the rates be reviewed with consideration of potential new offerings, average regional prices and the rate of inflation in 2021 and thereafter.

The Cemetery Pricing Study also provided average pricing and market trends for new services to be offered at the Shuswap Memorial Cemetery, such as Family Vessels, Ossuary Interments, Memorial Wall Plaques, Scattering Garden Interments and Cremation Family Estate Lots. Staff have reviewed the recommendations and have incorporated these new products and services into the proposed bylaw with an increase in 2020 of 2.5% (2.72% - 2018 BC CPI) to address inflation.