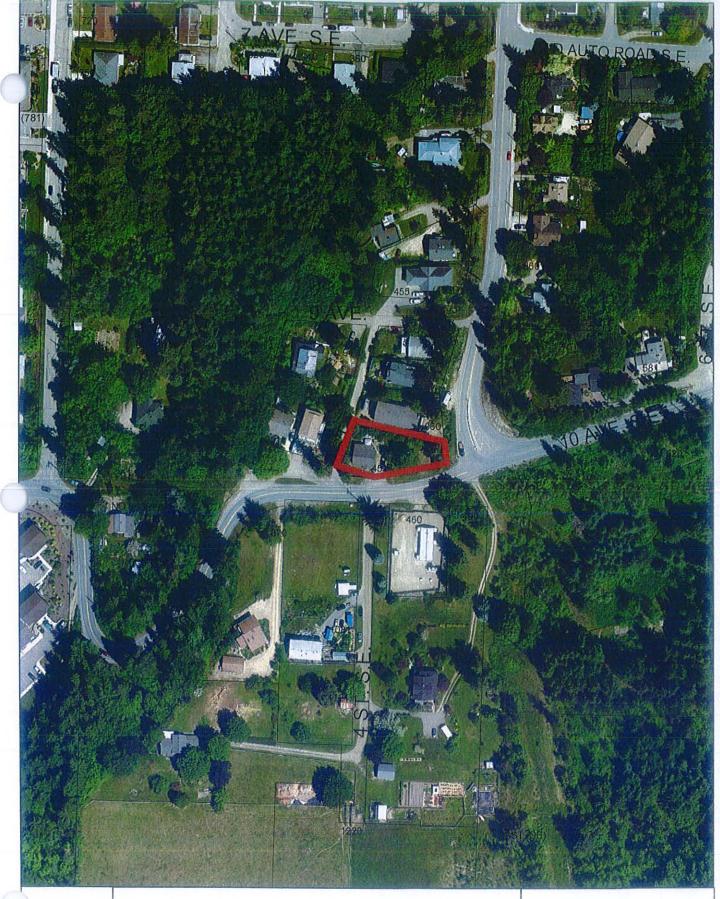

# 1. <u>Development Variance Permit Application No. VP-498 [Varga, J.; 451 - 10 Avenue SE; Parcel Line Setbacks]</u>

Moved: Councillor Eliason Seconded: Councillor Flynn

THAT: the Development and Planning Services Committee recommends to Council that Development Variance Permit Application No. VP-498 be authorized for issuance for Parcel A (Plan B5360) of Lot 1, Section 14, Township 20, Range 10, W6M, KDYD, Plan 2985, Except Plan 5725, which will vary the provisions of Zoning Bylaw No. 2303 as follows:

- Section 6.10.1 R-1 Single Family Residential Zone reduce the minimum building setback from the front parcel line from 6.0 m (19.7 ft) to 2.5 m (8.2 ft) to allow for an existing single-family dwelling on the proposed western parcel, as shown in Schedule A to the Staff Report dated June 6, 2019; and
- 2. Section 6.10.1 R-1 Single Family Residential Zone reduce the minimum building setback from the exterior side parcel line from 6.0 m (19.7 ft) to 4.0 m (13.1 ft) to allow for a single-family dwelling on the proposed eastern parcel, as shown in Schedule A to the Staff Report dated June 6, 2019.

J. Varga, the applicant, was available to answer questions from the Committee.

CARRIED UNANIMOUSLY

Councillor Flynn declared a conflict and left the meeting at 8:27 a.m.