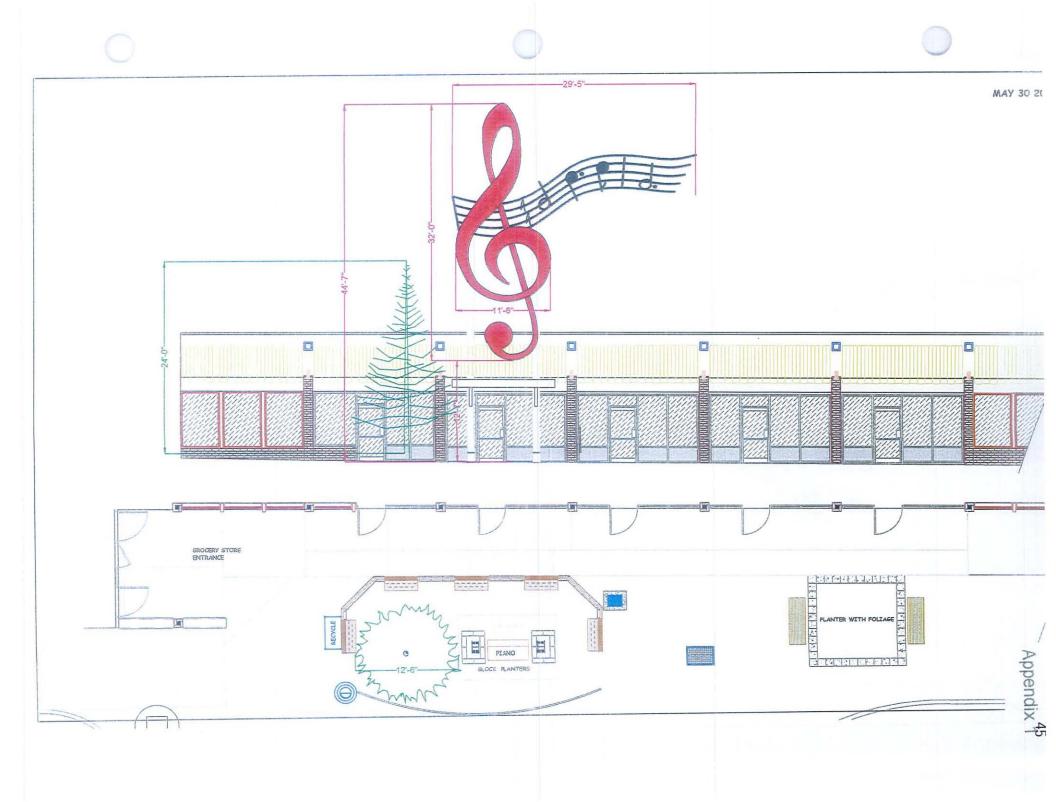

The design concept for the structure, attached as APPENDIX 1, is of a large Treble Clef and musical note pattern which translates to the first bar to our national anthem ("Oh Canada"). Based on the presentation and design concept drawn to scale, the following is known:

- 1. The ultimate height of the structure would be 44' 7" from the grade of the boulevard;
- 2. The ultimate width of the structure would be 29' 5";
- 3. The structure would be comprised of aluminum and secured by two pillars, more or less in the same locations as the supports for the former freestanding sign and have a weight of approximately 1,200 to 1,500 Lbs.;
- 4. The colouring of the structure would be consistent with the City's Word Mark;
- 5. A piano is proposed underneath the structure; and
- 6. The structure may be illuminated underneath by an arrangement lighting fixtures.

The structure falls outside the parameters of requiring a Sign Permit, Development Permit, Building Permit or Highway Use Permit. The design of the public art structure has support of Downtown Salmon Arm (see APPENDIX 2) and other organizations.