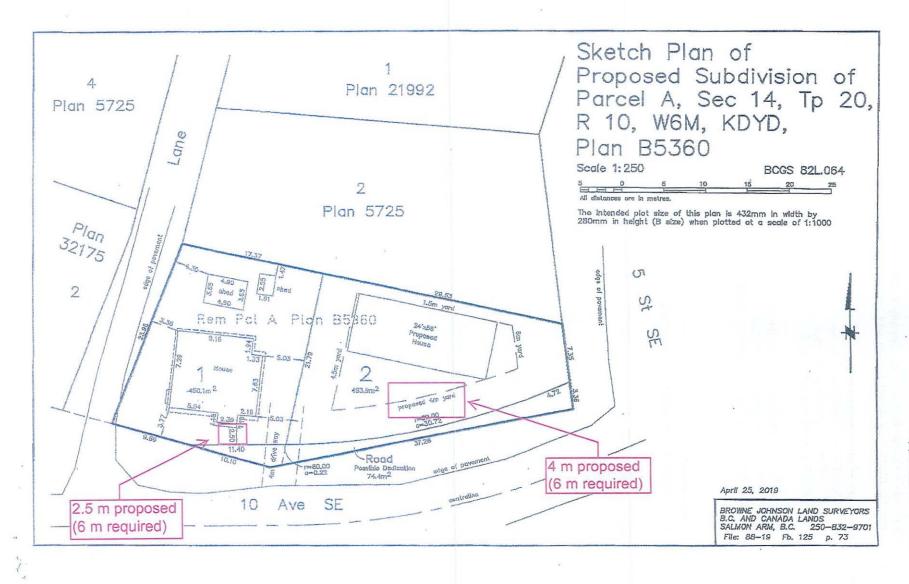

# 1. <u>Development Variance Permit Application No. VP-498 [Varga, J.; 451 - 10 Avenue SE; Parcel Line Setbacks]</u>

Moved: Councillor Eliason Seconded: Councillor Flynn

THAT: the Development and Planning Services Committee recommends to Council that Development Variance Permit Application No. VP-498 be authorized for issuance for Parcel A (Plan B5360) of Lot 1, Section 14, Township 20, Range 10, W6M, KDYD, Plan 2985, Except Plan 5725, which will vary the provisions of Zoning Bylaw No. 2303 as follows:

- Section 6.10.1 R-1 Single Family Residential Zone reduce the minimum building setback from the front parcel line from 6.0 m (19.7 ft) to 2.5 m (8.2 ft) to allow for an existing single-family dwelling on the proposed western parcel, as shown in Schedule A to the Staff Report dated June 6, 2019; and
- 2. Section 6.10.1 R-1 Single Family Residential Zone reduce the minimum building setback from the exterior side parcel line from 6.0 m (19.7 ft) to 4.0 m (13.1 ft) to allow for a single-family dwelling on the proposed eastern parcel, as shown in Schedule A to the Staff Report dated June 6, 2019.

J. Varga, the applicant, was available to answer questions from the Committee.

CARRIED UNANIMOUSLY

Councillor Flynn declared a conflict and left the meeting at 8:27 a.m.