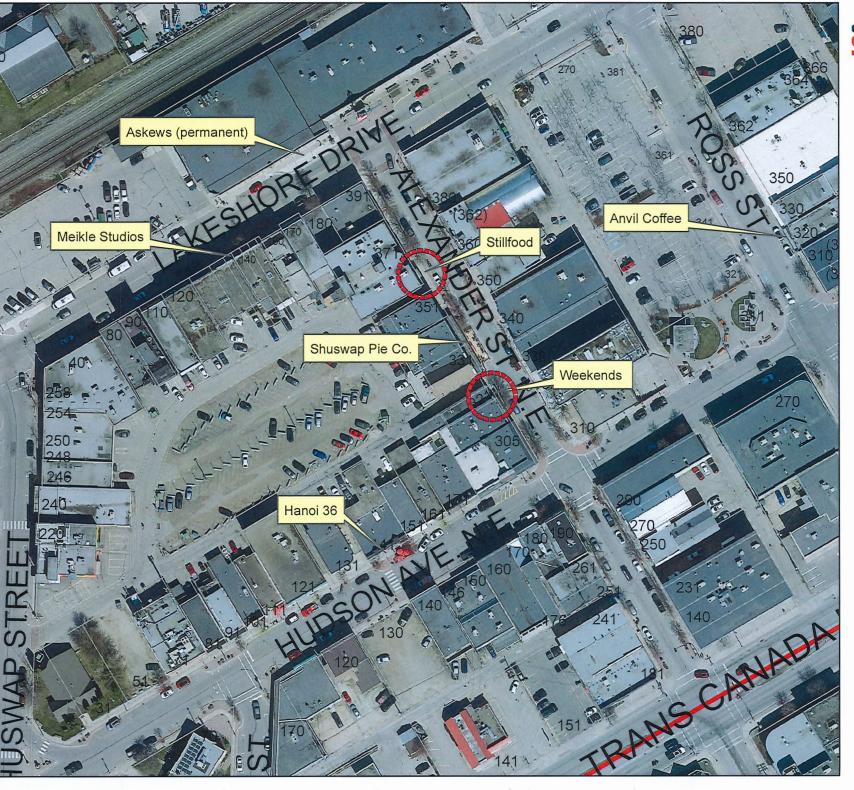

RE: Stillfood Bistro and Weekends Restaurant 2023 Sidewalk Patio Applications

On behalf of the Salmon Arm Downtown Improvement Association, please accept this letter of support for the 2023 sidewalk patio applications for Stillfood Bistro and Weekends Restaurant on Alexander Street.

Our Board of Directors understands approval of these patios requires the loss of parking stalls along Alexander Street. The DSA Board believes the impact from increased activation of these spaces during daytime and evening hours would add more value to our downtown core than the impact from the loss of these parking stalls.

The approval last year of a daily patio from 4:30 - 10 pm was generous and well received. However, with the current rise in food costs and labor shortages, it is more feasible to install a patio at the beginning of the season that is available for use throughout the entire day. Especially considering both businesses have daytime into evening operating hours, enhancing the evening culture of downtown Salmon Arm during our tourism season.