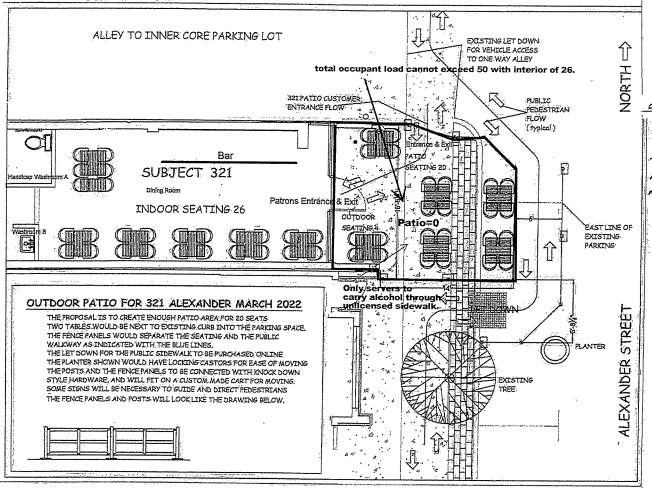

Re: Letter of Support for Weekends Restaurant Seasonal Outdoor Patio

On behalf of Salmon Arm Economic Development Society (SAEDS), I am pleased to offer this letter in support of the seasonal patio request for Weekeeds Restaurant.

SAEDS feels the addition of seasonal patio spaces downrown will support the growth of our local restaurants. In addition to providing increased seating capacity, outdoor dining experiences are likely to attract additional customers through the creation of unique and memorable experiences. The SAEDS Board feels additional seasonal patios will add to our downtown vibrancy and broadly support business development.

Outdoor patios are an excellent example of community placemaking or "third spaces" which is the development of public spaces that people feel connected to, ultimately supporting both visitor attraction and resident attraction to our City. As such, we are in support of the application from Weekends Restaurant.