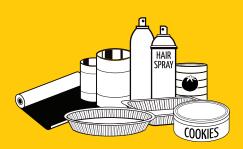

## **NOT ACCEPTED**

Stretchy plastic packaging & wrap\*

**Take these** items to a **Recycle BC Depot** 

\* Collectively called "flexible plastics" they go in the same bin at the depot

Use the

Crinkly plastic packaging & wrap\*