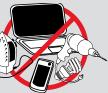

## **NOT ACCEPTED**

Stretchy plastic packaging & wrap\*

**Take these** items to a **Recycle BC Depot** 

\* Collectively called "flexible plastics" they go in the same bin at the depot

Use the

Crinkly plastic packaging & wrap\*

Kitchenware

\*\* Drop-off recycling or donation options are available for most of these items

**Books & Binders** 

Electrical & **Electronic Items** 

Household & Metal Items **Furnace Filters** 

Textiles, Shoes,