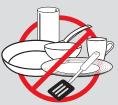

Kitchenware

\*\* Drop-off recycling or donation options are available for most of these items

**Books & Binders** 

Electrical & **Electronic Items** 

Household & Metal Items **Furnace Filters** 

Textiles, Shoes,