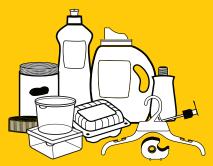

## **ACCEPTED ITEMS**

Rigid plastic containers & packaging

Cardboard & pulp cartons, paper cups

**Spiral wound cans** & lids

FROZEN Juice

Metal & foil containers, lids & foil wrap

Cardboard boxes flatten & stack large boxes, cut or fold to 30"x 30" max, do not tie

**PLEASE RINSE CONTAINERS, LIDS & WRAP** 