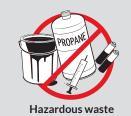

## **NOT ACCEPTED**

Stretchy plastic packaging & wrap\*

**Take these** items to a **Recycle BC Depot** 

\* Collectively called "flexible plastics" they go in the same bin at the depot

Use the

Crinkly plastic packaging & wrap\*