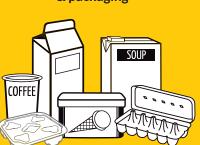

## **ACCEPTED ITEMS**

Rigid plastic containers & packaging

Cardboard & pulp cartons, paper cups

**Spiral wound cans** & lids

FROZEN Juice

Metal & foil containers, lids & foil wrap

Cardboard boxes flatten & stack large boxes, cut or fold to 30"x 30" max, do not tie