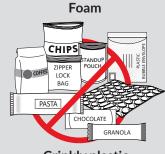

## **NOT ACCEPTED**

Stretchy plastic packaging & wrap\*

**Take these** items to a **Recycle BC Depot** 

\* Collectively called "flexible plastics" they go in the same bin at the depot

Use the

Crinkly plastic packaging & wrap\*