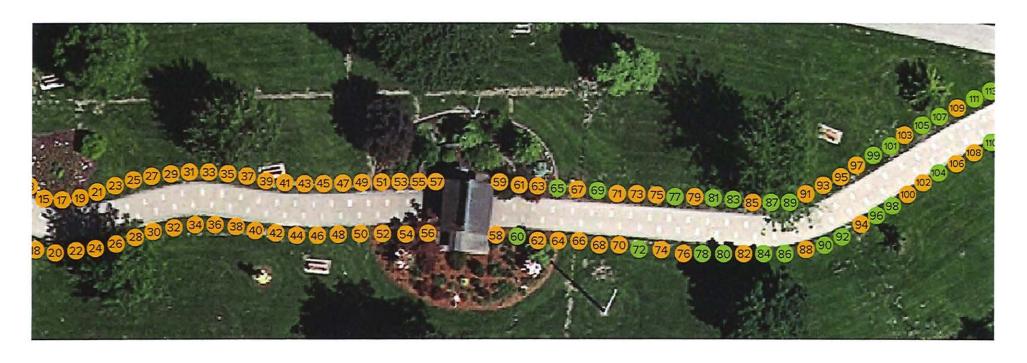

far dedicated 84, with more being dedicated almost every month. In addition, the Foundation's directors have recently approved a "Donor Recognition Policy" which will see the Foundation honor our donor's generosity by adding another 14 or more bricks to this list.

In fact, the McGuire Lake Memorial Walkway has been so successful, that we must also request that it be expanded to accommodate future need. With only 36 bricks remaining on the walkway (and 14 of those to be dedicated by SCF), now is great time to start a conversation and plan an expansion of this treasured community space.

We look forward to discussing this wonderful partnership and program further, at your earliest convenience.

Sincerely,

Roger Parenteau, Manager Shuswap Community Foundation

# June 2020 Memorial Walkway



- Brick has been dedicated
- Brick is available

## Memorial Walkway

| Brick # | # as<br>donated | Location     | Dedication                                      | Contact Name