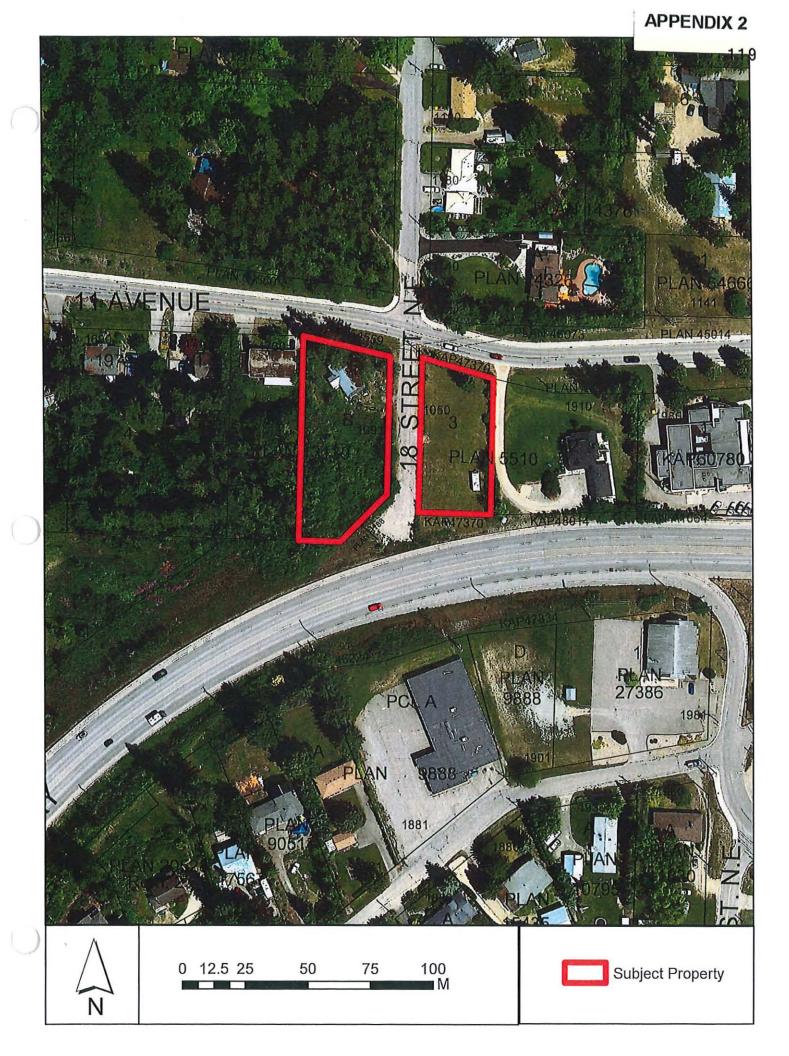

#### 4. REVIEW OF AGENDA

Additional information under item 9.5 Regency Consultants Ltd. – letter dated November 4, 2020 – ALR Application 61443

Additional information under item 11.1/11.2 D. McGregor – email dated November 5, 2020 – Query of proposed zoning change to 1050 18 Street NE

#### 11. RECONSIDERATION OF BYLAWS

1. City of Salmon Arm Official Community Plan Amendment Bylaw No. 4410 [OCP4000-43; Clarke, H. & D./Northern Propane Ltd./Kearl, R.; 1050 & 1091 18 Street NE; HR to HC] - Second Reading

### 11. RECONSIDERATION OF BYLAWS - continued

1. City of Salmon Arm Official Community Plan Amendment Bylaw No. 4410 [OCP4000-43; Clarke, H. & D./Northern Propane Ltd./Kearl, R.; 1050 & 1091 18 Street NE; HR to HC] - Second Reading - continued

#### **CARRIED UNANIMOUSLY**

2. <u>City of Salmon Arm Zoning Amendment Bylaw No. 4411 [ZON-1184; Clarke, H. & D./Northern Propane Ltd./Kearl, R.; 1050 and 1091 18 Street NE; R-5 to C-6] - Second Reading</u>