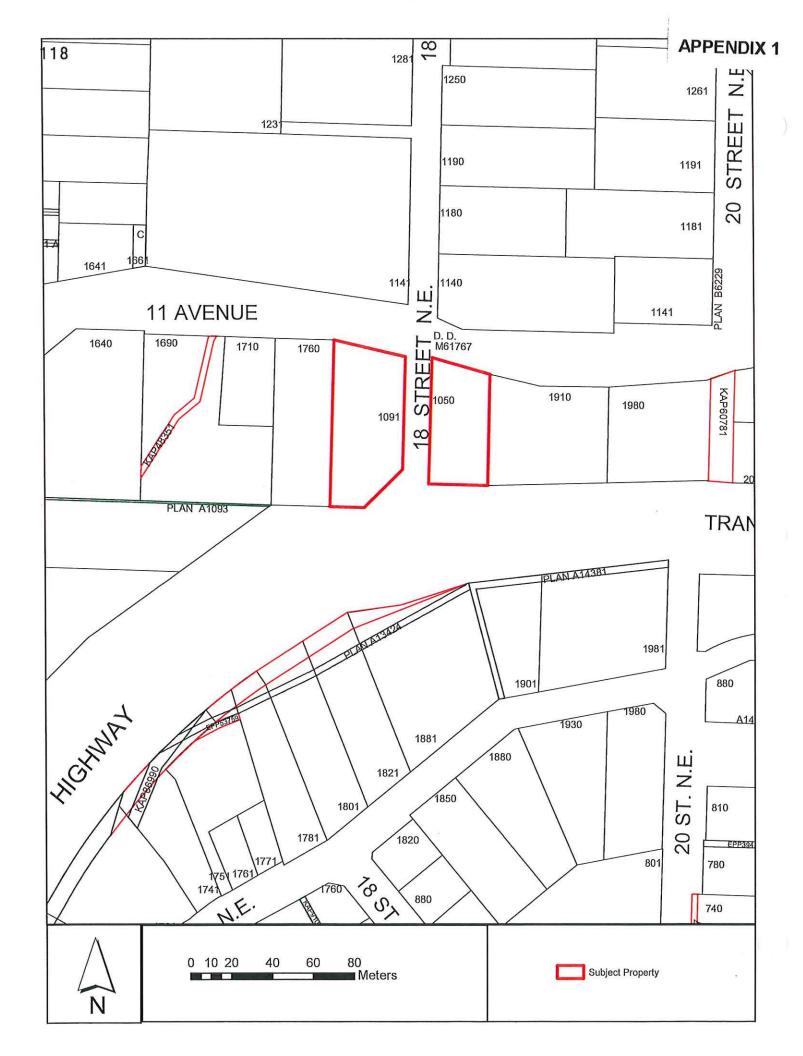

#### 4. REVIEW OF AGENDA

Additional information under item 9.5 Regency Consultants Ltd. – letter dated November 4, 2020 – ALR Application 61443

Additional information under item 11.1/11.2 D. McGregor – email dated November 5, 2020 – Query of proposed zoning change to 1050 18 Street NE

#### 11. RECONSIDERATION OF BYLAWS

1. City of Salmon Arm Official Community Plan Amendment Bylaw No. 4410 [OCP4000-43; Clarke, H. & D./Northern Propane Ltd./Kearl, R.; 1050 & 1091 18 Street NE; HR to HC] - Second Reading

### 11. RECONSIDERATION OF BYLAWS - continued

1. City of Salmon Arm Official Community Plan Amendment Bylaw No. 4410 [OCP4000-43; Clarke, H. & D./Northern Propane Ltd./Kearl, R.; 1050 & 1091 18 Street NE; HR to HC] - Second Reading - continued

#### **CARRIED UNANIMOUSLY**

2. <u>City of Salmon Arm Zoning Amendment Bylaw No. 4411 [ZON-1184; Clarke, H. & D./Northern Propane Ltd./Kearl, R.; 1050 and 1091 18 Street NE; R-5 to C-6] - Second Reading</u>