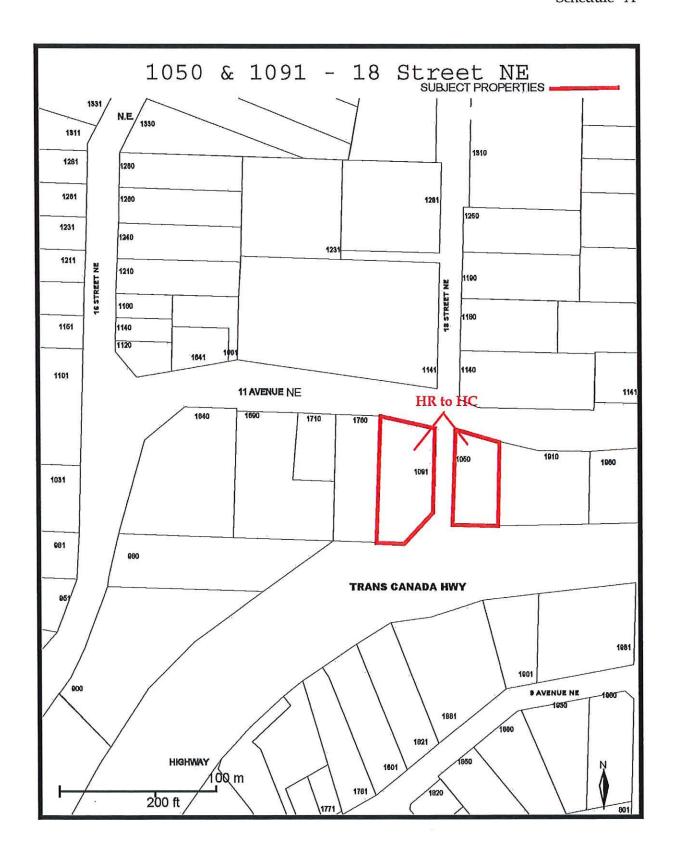

#### 11. RECONSIDERATION OF BYLAWS

1. City of Salmon Arm Official Community Plan Amendment Bylaw No. 4410 [OCP4000-43; Clarke, H. & D./Northern Propane Ltd./Kearl, R.; 1050 & 1091 18 Street NE; HR to HC] - Second Reading

0491-2020

Moved: Councillor Flynn Seconded: Councillor Cannon

THAT: Pursuant to Section 475 of the Local Government Act, Council has considered this Official Community Plan Amendment after appropriate

consultation with affected organizations and authorities;

### 11. RECONSIDERATION OF BYLAWS - continued

1. City of Salmon Arm Official Community Plan Amendment Bylaw No. 4410 [OCP4000-43; Clarke, H. & D./Northern Propane Ltd./Kearl, R.; 1050 & 1091 18 Street NE; HR to HC] - Second Reading - continued

AND THAT: Pursuant to Section 476 of the Local Government Act, Council has considered this Official Community Plan amendment after required consultation with School District No. 83;

AND THAT: Pursuant to Section 477 3 (a) of the Local Government Act, Council has considered the proposed Official Community Plan Amendment in conjunction with:

- 1. the Financial Plans of the City of Salmon Arm; and
- 2. the Liquid Waste Management Plan of the City of Salmon Arm;

AND FURTHER THAT: the bylaw entitled City of Salmon Arm Official Community Plan Amendment Bylaw No. 4410 be read a second time.