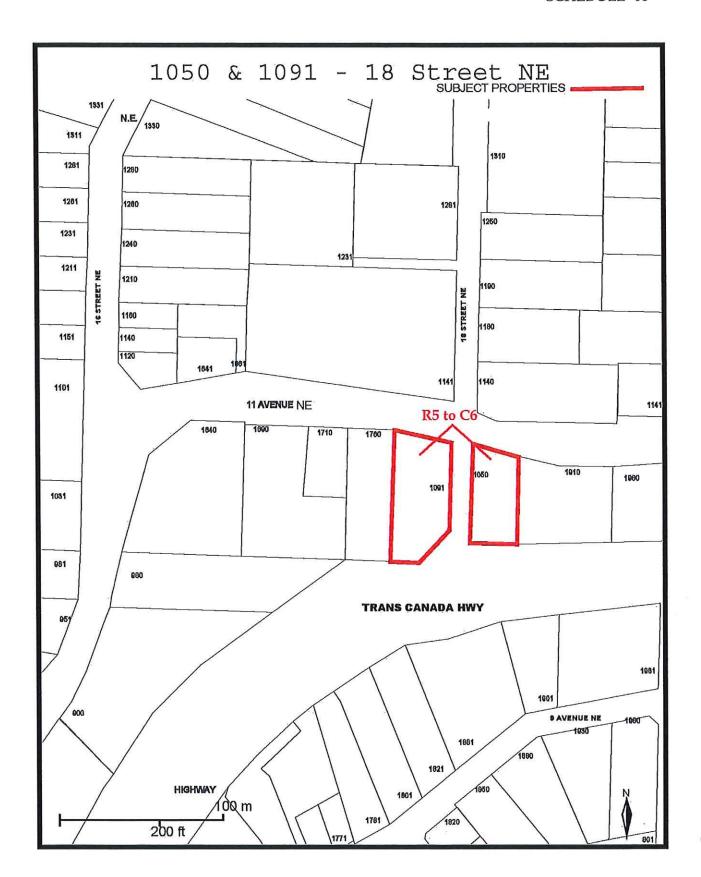

#### **CARRIED UNANIMOUSLY**

2. <u>City of Salmon Arm Zoning Amendment Bylaw No. 4411 [ZON-1184; Clarke, H. & D./Northern Propane Ltd./Kearl, R.; 1050 and 1091 18 Street NE; R-5 to C-6] - Second Reading</u>

0492-2020

8

Moved: Councillor Lavery

Seconded: Councillor Wallace Richmond

THAT: the bylaw entitled City of Salmon Arm Zoning Amendment Bylaw No.

4411 be read a second time.

CARRIED UNANIMOUSLY

3. <u>City of Salmon Arm Zoning Amendment Bylaw No. 4407 [ZON-1186; Neufeld, B.; 1831 22 Street NE; R-1 to R-8] – Final Reading</u>