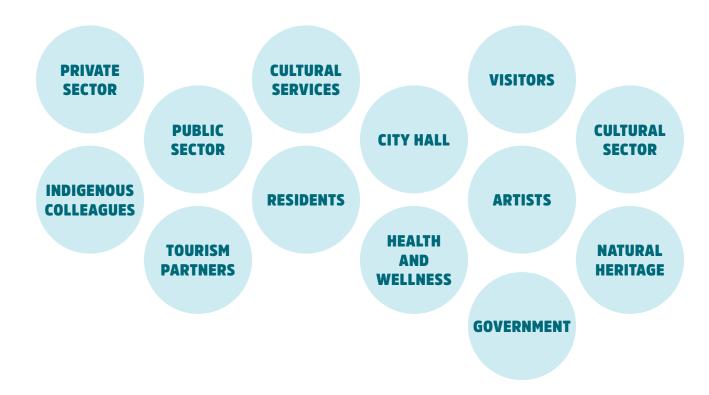

## **CITY OF SALMON ARM**

Date: November 23, 2020

Moved: Councillor Cannon

Seconded: Councillor Wallace Richmond

THAT: the Development and Planning Services Committee Meeting Minutes of November 16, 2020, be received as information.