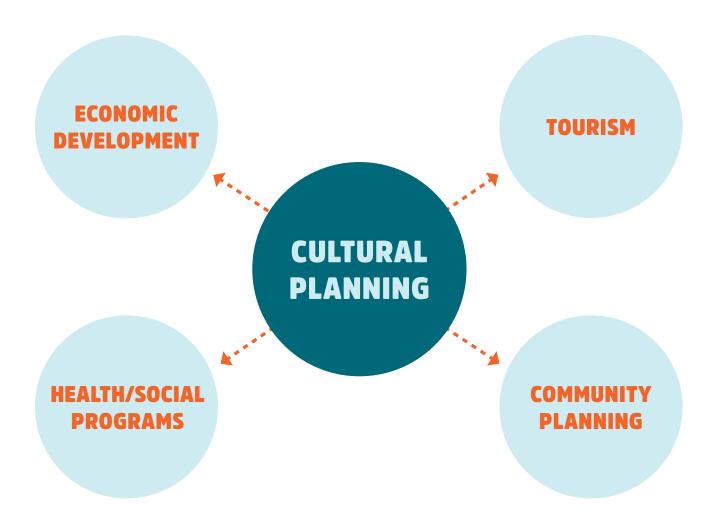

## **CITY OF SALMON ARM**

Date: November 23, 2020

Moved: Councillor Cannon

Seconded: Councillor Wallace Richmond

THAT: the Development and Planning Services Committee Meeting Minutes of November 16, 2020, be received as information.