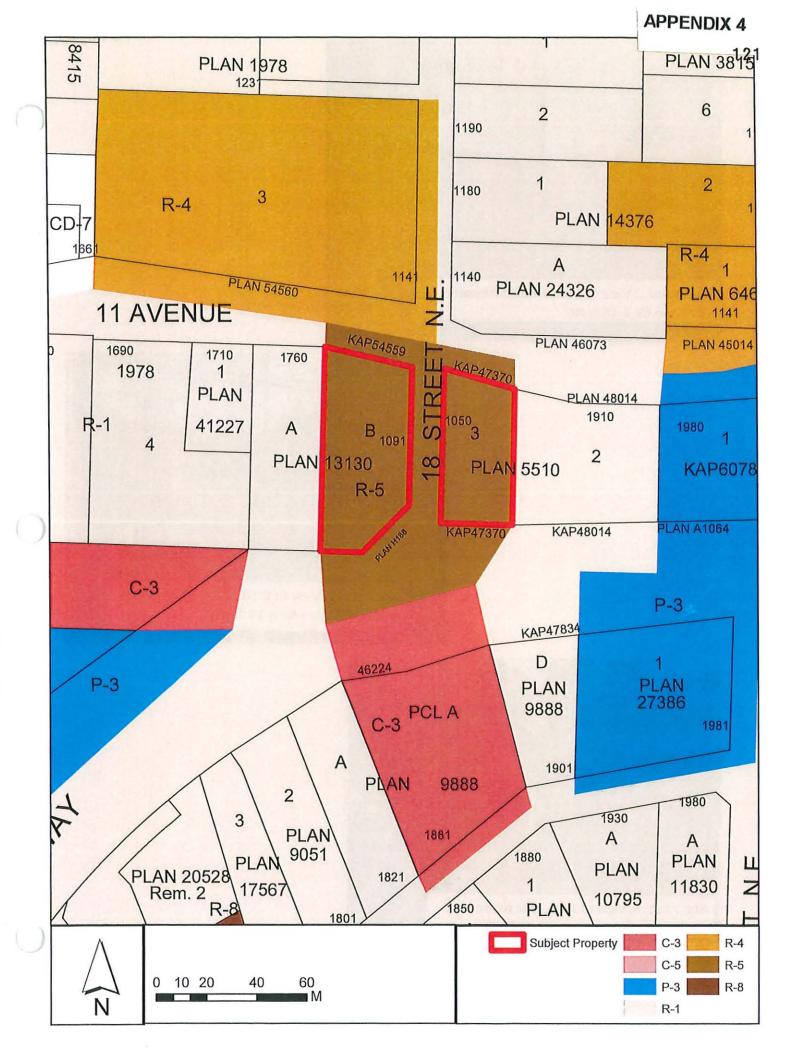

# 7:00 p.m.

| Page #    | Item #        | Description                                                                                                                                                                           |
|-----------|---------------|---------------------------------------------------------------------------------------------------------------------------------------------------------------------------------------|
|           | 21.           | DISCLOSURE OF INTEREST                                                                                                                                                                |
|           | 22.           | HEARINGS                                                                                                                                                                              |
| 113 – 128 | <b>23.</b> 1. | STATUTORY PUBLIC HEARINGS Official Community Plan Amendment Application No. OCP4000-43 [Clarke, H. & D./Northern Propane Ltd./Kearl, R.; 1050 & 1091 18 Street NE; HR to HC]          |
| 129 – 130 | 2.            | Zoning Amendment Application No. ZON-1184 [Clarke, H. & D./Northern Propane Ltd./Kearl, R.; 1050 and 1091 18 Street NE; R-5 to C-6]                                                   |
|           | 24.           | RECONSIDERATION OF BYLAWS                                                                                                                                                             |
| 131 – 134 | 1.            | City of Salmon Arm Official Community Plan Amendment Bylaw No. 4410 [OCP4000-43; Clarke, H. & D./Northern Propane Ltd./Kearl, R.; 1050 & 1091 18 Street NE; HR to HC] - Third Reading |
| 135 – 138 | 3 2.          | City of Salmon Arm Zoning Amendment Bylaw No. 4411 [ZON-1184; Clarke, H. & D./Northern Propane Ltd./Kearl, R.; 1050 and 1091 18 Street NE; R-5 to C-6] – Third Reading                |
|           | 25.           | QUESTION AND ANSWER PERIOD                                                                                                                                                            |
| 139 - 140 | 26.           | ADJOURNMENT                                                                                                                                                                           |

#### 4. REVIEW OF AGENDA

Additional information under item 9.5 Regency Consultants Ltd. – letter dated November 4, 2020 – ALR Application 61443

Additional information under item 11.1/11.2 D. McGregor – email dated November 5, 2020 – Query of proposed zoning change to 1050 18 Street NE