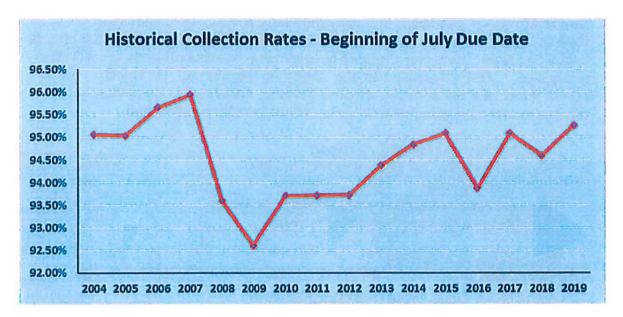

#### Property Tax Collections

The historical average of Property Taxes Collected is 94.5%, based on the last sixteen (16) years. Based on the 2020 Municipal Property Taxation Levy (\$18,614,220.00), the following shows the possible impact to revenues, if property tax collections were delayed: