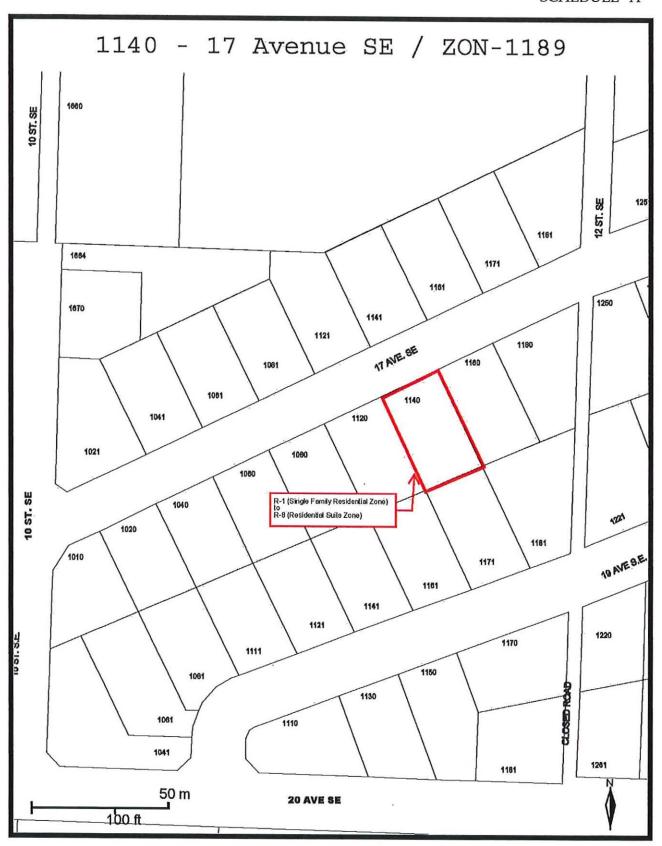

# 1. Zoning Amendment No. ZON-1189 [South Central Electric Ltd. [1140 17 Avenue SE; R-1 to R-8]

Moved: Councillor Cannon Seconded: Councillor Lavery

THAT: the Development and Planning Services Committee recommends to Council that a bylaw be prepared for Council's consideration, adoption of which would amend Zoning Bylaw No. 2303 by rezoning Lot 29, Section 12, Township 20,

## 5. REPORTS - continued

# 1. Zoning Amendment No. ZON-1189 [South Central Electric Ltd. [1140 17 Avenue SE; R-1 to R-8] - continued

Range 10, W6M, KDYD, Plan EPP83069 from R-1 (Single Family Residential Zone) to R-8 (Residential Suite Zone).