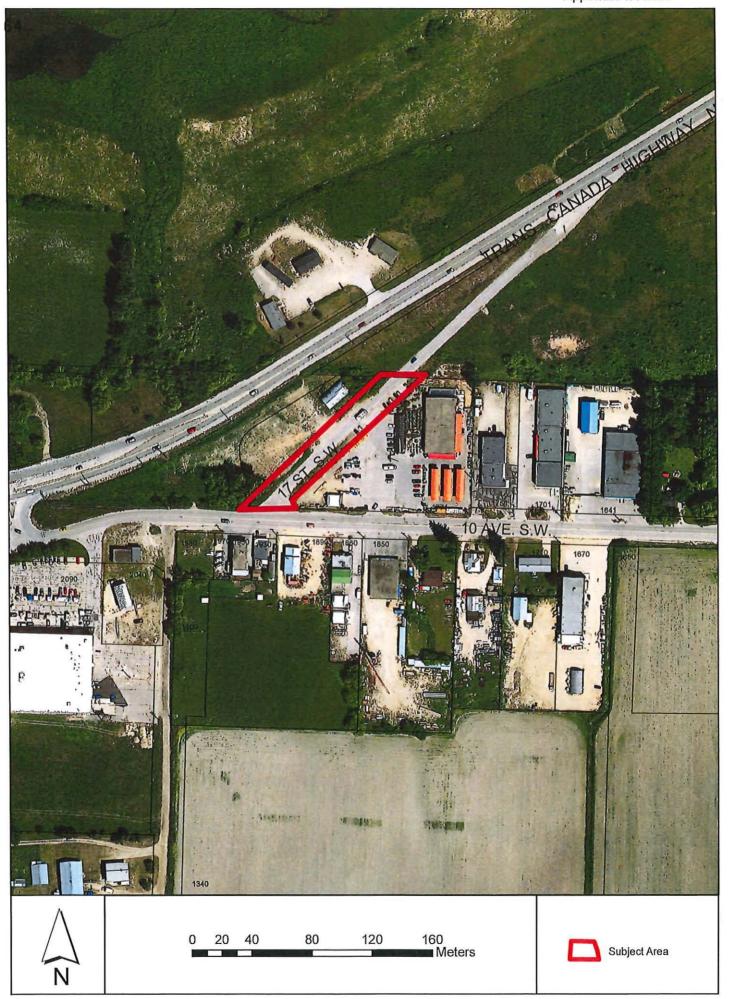

# 1. Zoning Amendment No. ZON-1189 [South Central Electric Ltd. [1140 17 Avenue SE; R-1 to R-8]

Moved: Councillor Cannon Seconded: Councillor Lavery

THAT: the Development and Planning Services Committee recommends to Council that a bylaw be prepared for Council's consideration, adoption of which would amend Zoning Bylaw No. 2303 by rezoning Lot 29, Section 12, Township 20,

# 1. Zoning Amendment No. ZON-1189 [South Central Electric Ltd. [1140 17 Avenue SE; R-1 to R-8] - continued

Range 10, W6M, KDYD, Plan EPP83069 from R-1 (Single Family Residential Zone) to R-8 (Residential Suite Zone).