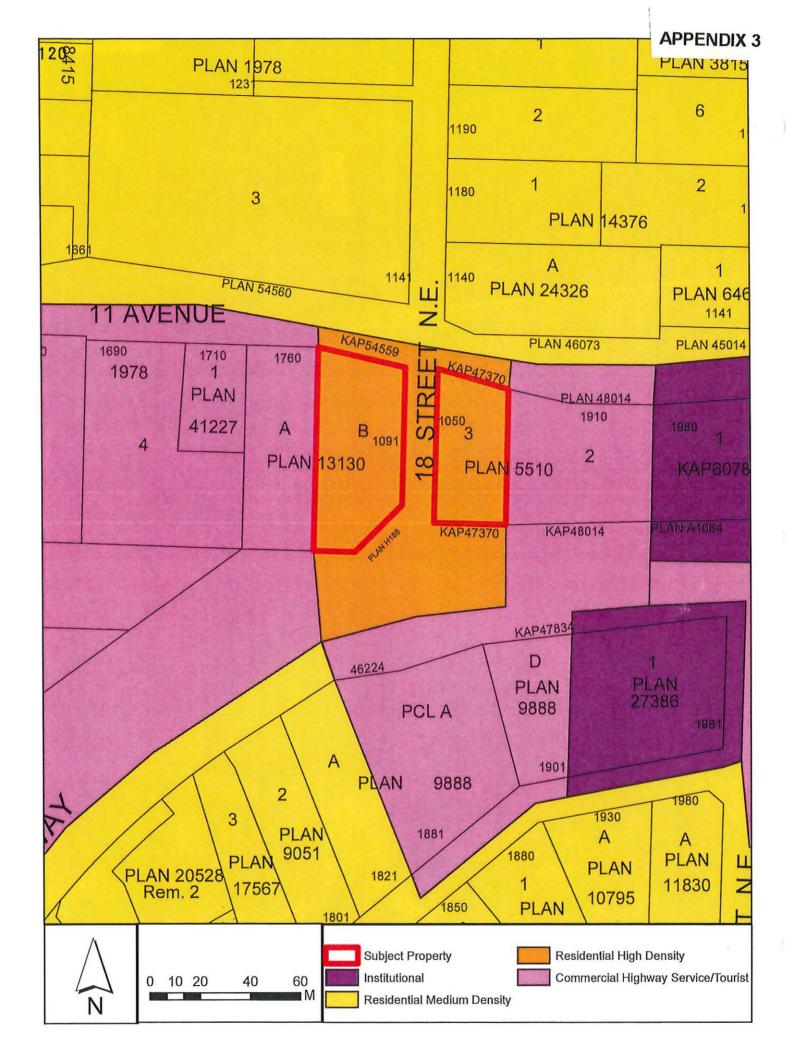

# 7:00 p.m.

| Page #    | Item #        | Description                                                                                                                                                                           |
|-----------|---------------|---------------------------------------------------------------------------------------------------------------------------------------------------------------------------------------|
|           | 21.           | DISCLOSURE OF INTEREST                                                                                                                                                                |
|           | 22.           | HEARINGS                                                                                                                                                                              |
| 113 – 128 | <b>23.</b> 1. | STATUTORY PUBLIC HEARINGS Official Community Plan Amendment Application No. OCP4000-43 [Clarke, H. & D./Northern Propane Ltd./Kearl, R.; 1050 & 1091 18 Street NE; HR to HC]          |
| 129 – 130 | 2.            | Zoning Amendment Application No. ZON-1184 [Clarke, H. & D./Northern Propane Ltd./Kearl, R.; 1050 and 1091 18 Street NE; R-5 to C-6]                                                   |
|           | 24.           | RECONSIDERATION OF BYLAWS                                                                                                                                                             |
| 131 – 134 | 1.            | City of Salmon Arm Official Community Plan Amendment Bylaw No. 4410 [OCP4000-43; Clarke, H. & D./Northern Propane Ltd./Kearl, R.; 1050 & 1091 18 Street NE; HR to HC] - Third Reading |
| 135 – 138 | 3 2.          | City of Salmon Arm Zoning Amendment Bylaw No. 4411 [ZON-1184; Clarke, H. & D./Northern Propane Ltd./Kearl, R.; 1050 and 1091 18 Street NE; R-5 to C-6] – Third Reading                |
|           | 25.           | QUESTION AND ANSWER PERIOD                                                                                                                                                            |
| 139 - 140 | 26.           | ADJOURNMENT                                                                                                                                                                           |

#### 4. REVIEW OF AGENDA

Additional information under item 9.5 Regency Consultants Ltd. – letter dated November 4, 2020 – ALR Application 61443

Additional information under item 11.1/11.2 D. McGregor – email dated November 5, 2020 – Query of proposed zoning change to 1050 18 Street NE