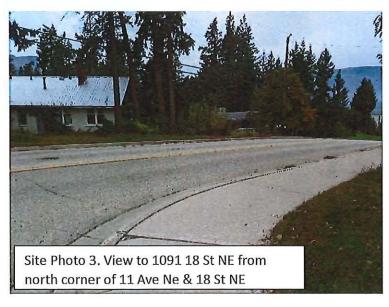

#### 11. RECONSIDERATION OF BYLAWS

1. City of Salmon Arm Official Community Plan Amendment Bylaw No. 4410 [OCP4000-43; Clarke, H. & D./Northern Propane Ltd./Kearl, R.; 1050 & 1091 18 Street NE; HR to HC] - Second Reading

0491-2020

Moved: Councillor Flynn Seconded: Councillor Cannon

THAT: Pursuant to Section 475 of the Local Government Act, Council has considered this Official Community Plan Amendment after appropriate

consultation with affected organizations and authorities;

### 11. RECONSIDERATION OF BYLAWS - continued

1. City of Salmon Arm Official Community Plan Amendment Bylaw No. 4410 [OCP4000-43; Clarke, H. & D./Northern Propane Ltd./Kearl, R.; 1050 & 1091 18 Street NE; HR to HC] - Second Reading - continued

AND THAT: Pursuant to Section 476 of the Local Government Act, Council has considered this Official Community Plan amendment after required consultation with School District No. 83;

AND THAT: Pursuant to Section 477 3 (a) of the Local Government Act, Council has considered the proposed Official Community Plan Amendment in conjunction with:

- 1. the Financial Plans of the City of Salmon Arm; and
- 2. the Liquid Waste Management Plan of the City of Salmon Arm;

AND FURTHER THAT: the bylaw entitled City of Salmon Arm Official Community Plan Amendment Bylaw No. 4410 be read a second time.

#### **CARRIED UNANIMOUSLY**

2. <u>City of Salmon Arm Zoning Amendment Bylaw No. 4411 [ZON-1184; Clarke, H. & D./Northern Propane Ltd./Kearl, R.; 1050 and 1091 18 Street NE; R-5 to C-6] - Second Reading</u>