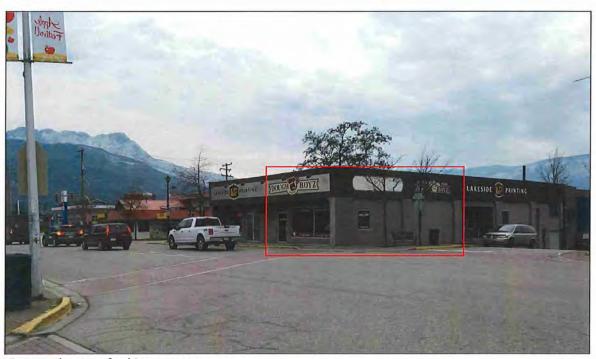

#### PROPOSAL

The applicant is proposing a cannabis retail business within a two-story building comprised of multiple lease spaces addressed at 191 Shuswap Street NW (application background, an aerial image of the property, and site photos are attached).