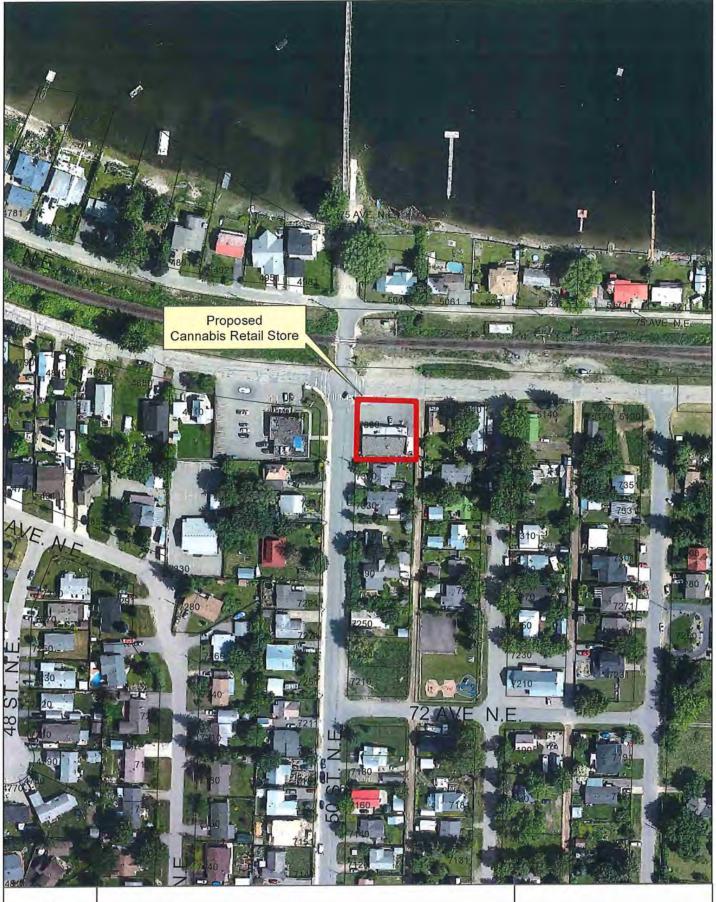

### PROPOSAL

The applicant is proposing to start a cannabis retail business within a proposed separate space in the Canoe Village Market building at 50 Street NE on the corner of Canoe Beach Drive (application background, an aerial image of the property, and site photos are attached).

The subject property is located within the commercial area of Canoe envisioned by the Policy and is appropriately zoned, with the permitted use of *convenience store* in the C-1 Zone allowing the sale of convenience goods. The property is over 700 metres from the closest school.