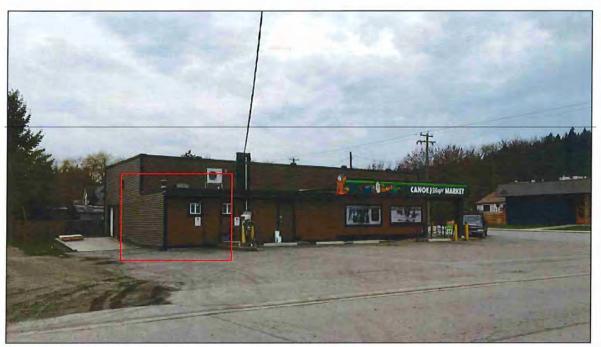

### PROPOSAL

The applicant is proposing to start a cannabis retail business within a proposed separate space in the Canoe Village Market building at 50 Street NE on the corner of Canoe Beach Drive (application background, an aerial image of the property, and site photos are attached).

The subject property is located within the commercial area of Canoe envisioned by the Policy and is appropriately zoned, with the permitted use of *convenience store* in the C-1 Zone allowing the sale of convenience goods. The property is over 700 metres from the closest school.

### Planning Department

The proposed retail area - approximately 180 ft² - is currently a space that is within the existing store building: the intent is to develop a completely separate store with its own storefront and independent entrance.