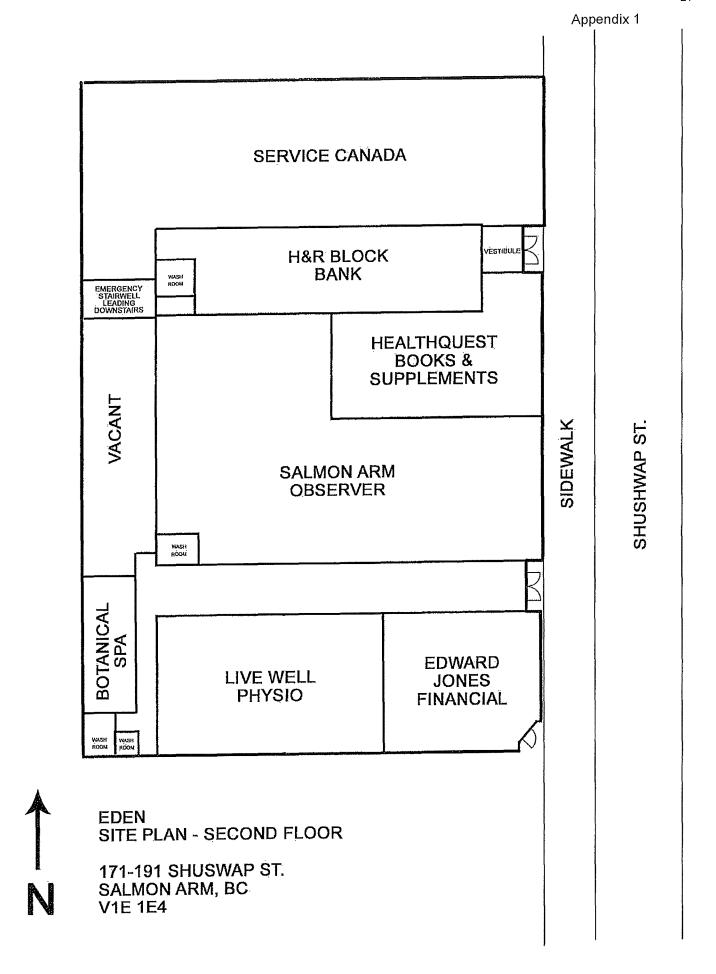

#### PROPOSAL

The applicant is proposing a cannabis retail business within a two-story building comprised of multiple lease spaces addressed at 191 Shuswap Street NW (application background, an aerial image of the property, and site photos are attached).