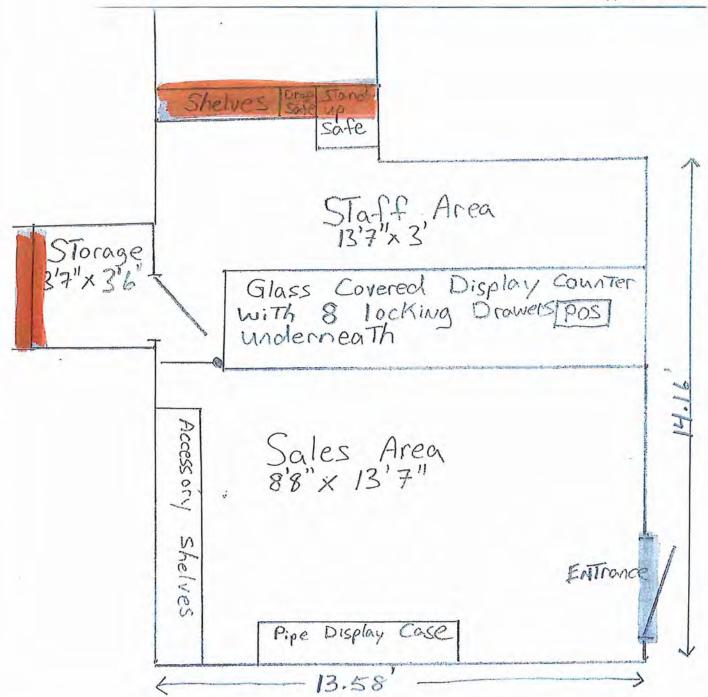

### Planning Department

The proposed retail area - approximately 180 ft² - is currently a space that is within the existing store building: the intent is to develop a completely separate store with its own storefront and independent entrance.