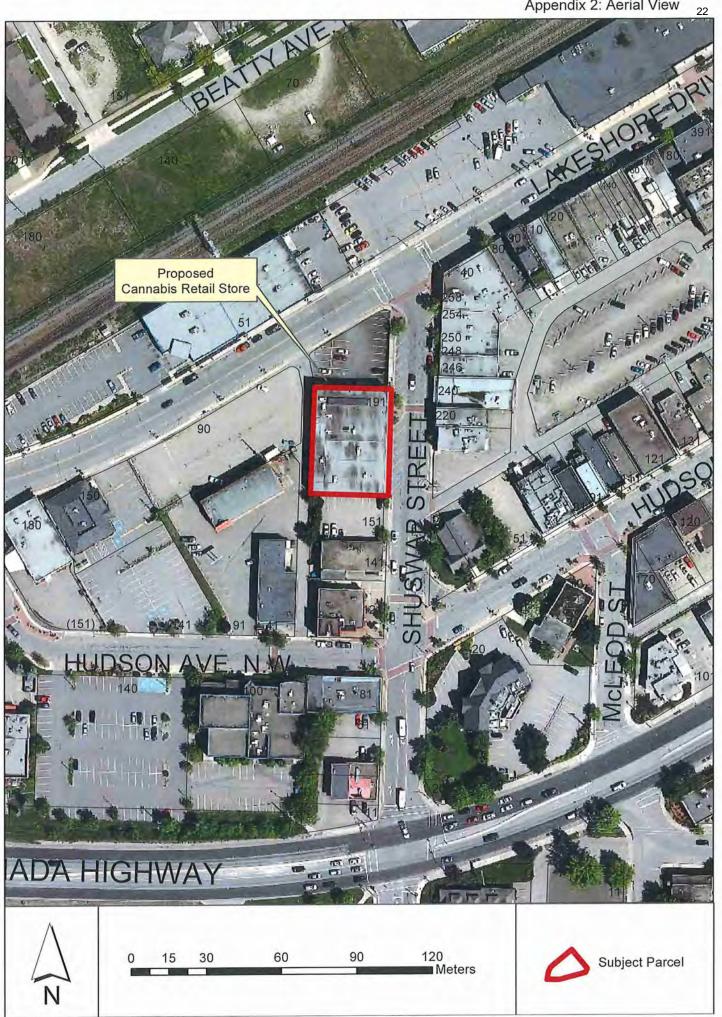

#### PROPOSAL

The applicant is proposing a cannabis retail business within a two-story building comprised of multiple lease spaces addressed at 191 Shuswap Street NW (application background, an aerial image of the property, and site photos are attached).

The subject property is located within the "Core Commercial Area" of the Policy; an area that supports a maximum of four (4) LCLB licenced and City approved cannabis retails stores (as previously noted, this is the third application in the core area). Public notification of the application proposal and Hearing date will