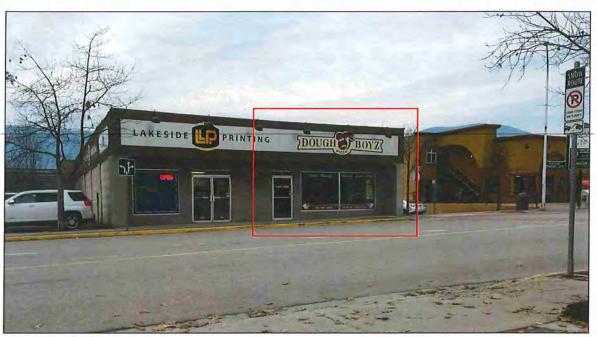

#### PROPOSAL

The applicant is proposing a cannabis retail business within a two-story building comprised of multiple lease spaces addressed at 191 Shuswap Street NW (application background, an aerial image of the property, and site photos are attached).