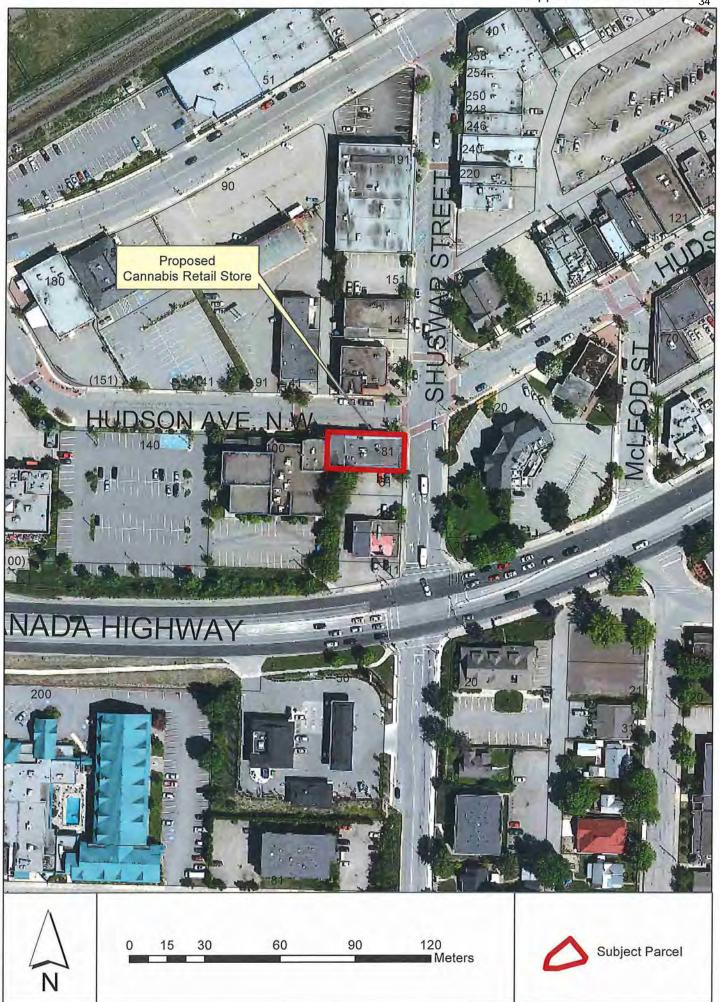

#### PROPOSAL

The applicant is proposing a cannabis retail business within a two-story building comprised of multiple lease spaces addressed at 191 Shuswap Street NW (application background, an aerial image of the property, and site photos are attached).

### BACKGROUND

CRS-5 is the third cannabis retail store application in the core commercial area to be reviewed by City Council (Policy Map 1A attached). Eden, an existing business, has operated under Business License as a *retail store* at this location for some time. The City was referred the related Provincial licence application on November 7, 2018.

The subject property is located within the "Core Commercial Area" of the Policy; an area that supports a maximum of four (4) LCLB licenced and City approved cannabis retails stores (as previously noted, this is the third application in the core area). Public notification of the application proposal and Hearing date will