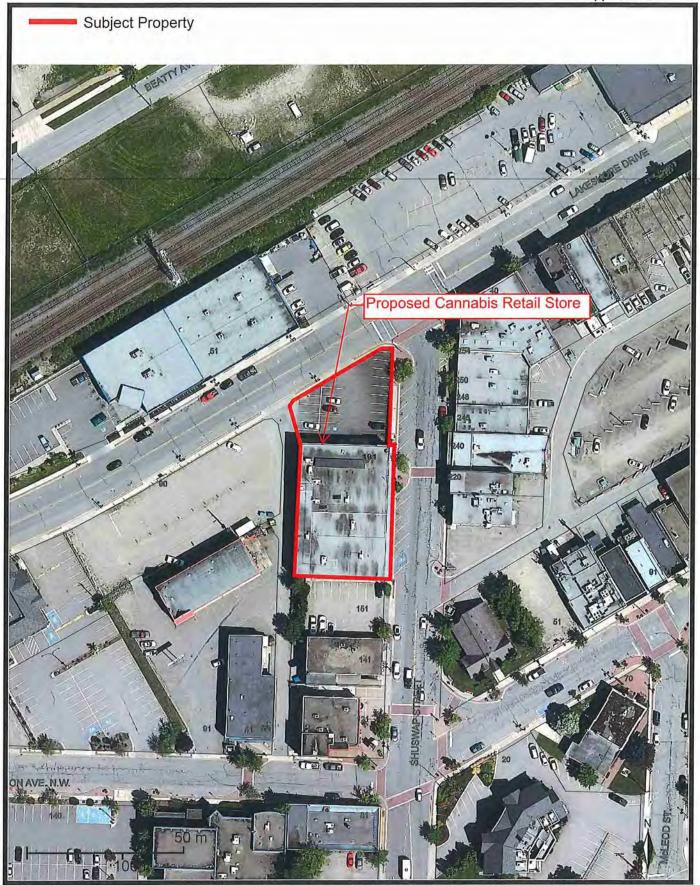

#### PROPOSAL

The applicant is proposing a cannabis retail business within a two-story building comprised of multiple lease spaces addressed at 191 Shuswap Street NW (application background, an aerial image of the property, and site photos are attached).

### BACKGROUND

CRS-5 is the third cannabis retail store application in the core commercial area to be reviewed by City Council (Policy Map 1A attached). Eden, an existing business, has operated under Business License as a *retail store* at this location for some time. The City was referred the related Provincial licence application on November 7, 2018.

The subject property is located within the "Core Commercial Area" of the Policy; an area that supports a maximum of four (4) LCLB licenced and City approved cannabis retails stores (as previously noted, this is the third application in the core area). Public notification of the application proposal and Hearing date will