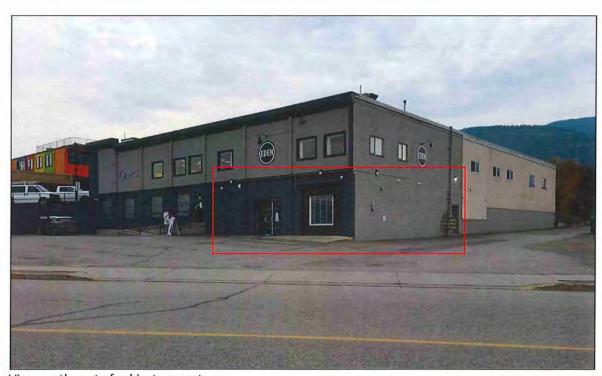

#### PROPOSAL

The applicant is proposing a cannabis retail business within a two-story building comprised of multiple lease spaces addressed at 191 Shuswap Street NW (application background, an aerial image of the property, and site photos are attached).

### BACKGROUND

CRS-5 is the third cannabis retail store application in the core commercial area to be reviewed by City Council (Policy Map 1A attached). Eden, an existing business, has operated under Business License as a *retail store* at this location for some time. The City was referred the related Provincial licence application on November 7, 2018.

#### Planning Department

Eden, an existing business, has operated under Business License as a *retail store* at this location for some time prior to the adoption of related policy. This application represents their efforts to comply with recently adopted City policy and Provincial regulations.