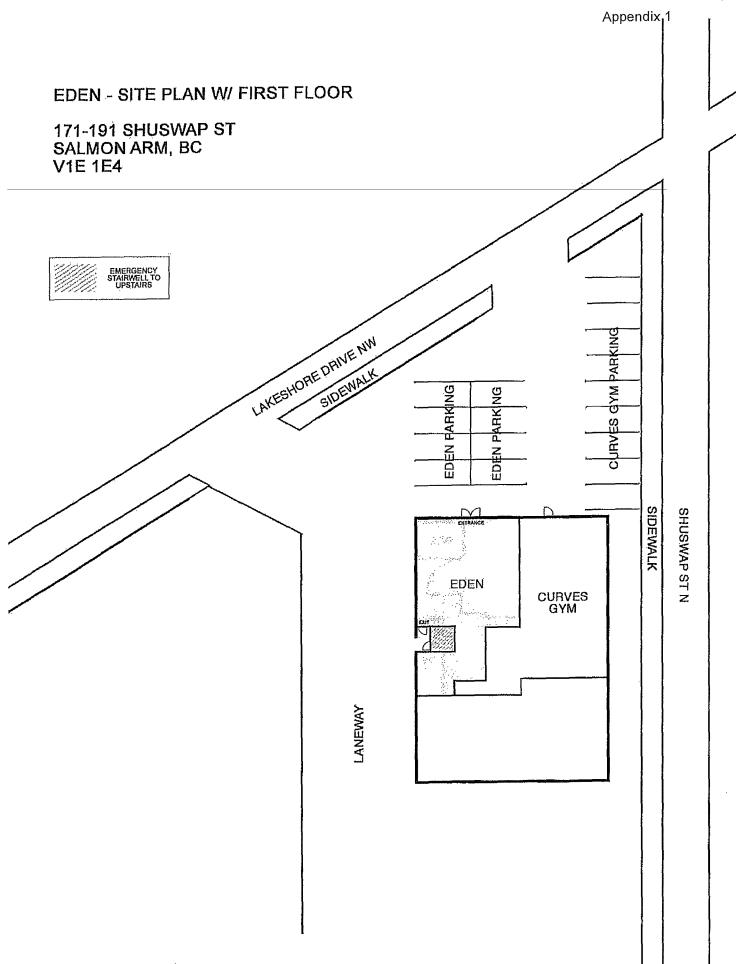

#### PROPOSAL

The applicant is proposing a cannabis retail business within a two-story building comprised of multiple lease spaces addressed at 191 Shuswap Street NW (application background, an aerial image of the property, and site photos are attached).

### BACKGROUND

CRS-5 is the third cannabis retail store application in the core commercial area to be reviewed by City Council (Policy Map 1A attached). Eden, an existing business, has operated under Business License as a *retail store* at this location for some time. The City was referred the related Provincial licence application on November 7, 2018.

#### Planning Department

Eden, an existing business, has operated under Business License as a *retail store* at this location for some time prior to the adoption of related policy. This application represents their efforts to comply with recently adopted City policy and Provincial regulations.