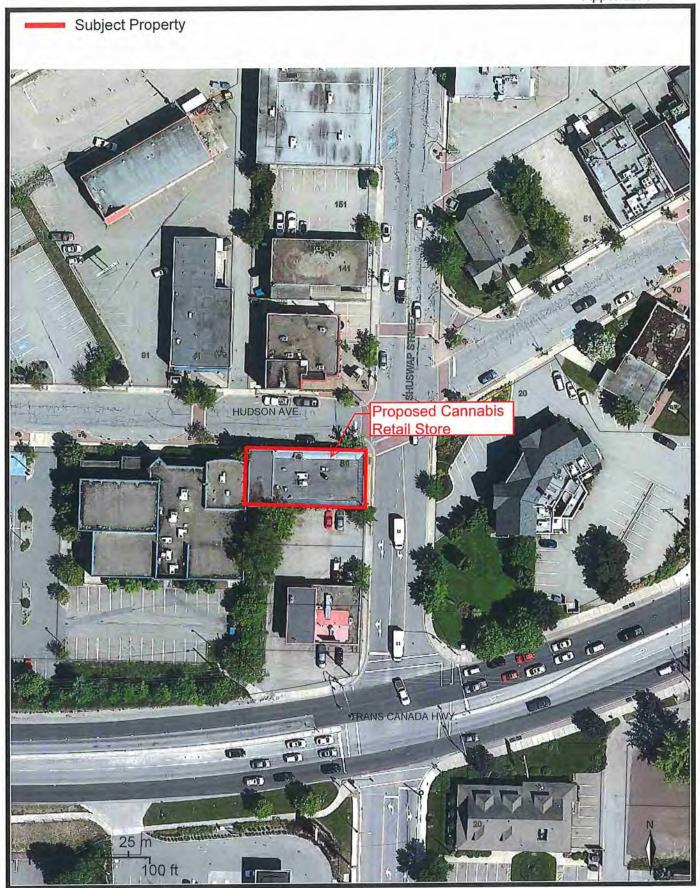

#### PROPOSAL

The applicant is proposing a cannabis retail business within a two-story building comprised of multiple lease spaces addressed at 191 Shuswap Street NW (application background, an aerial image of the property, and site photos are attached).

### BACKGROUND

CRS-5 is the third cannabis retail store application in the core commercial area to be reviewed by City Council (Policy Map 1A attached). Eden, an existing business, has operated under Business License as a *retail store* at this location for some time. The City was referred the related Provincial licence application on November 7, 2018.

The subject property is located within the "Core Commercial Area" of the Policy; an area that supports a maximum of four (4) LCLB licenced and City approved cannabis retails stores (as previously noted, this is the third application in the core area). Public notification of the application proposal and Hearing date will