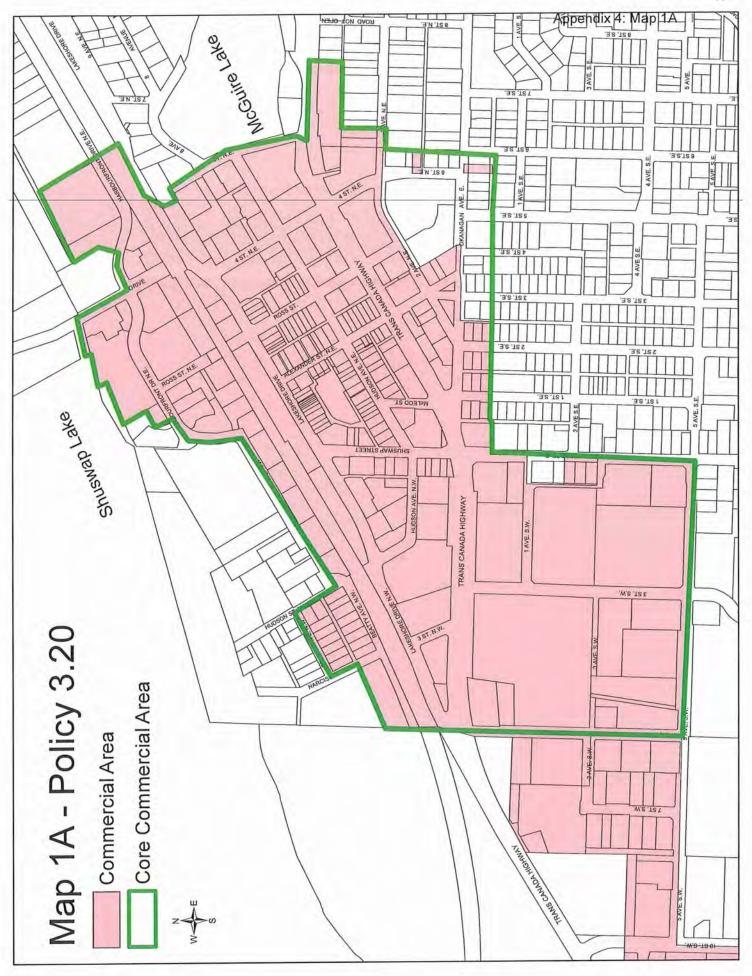

The subject property is located within the "Core Commercial Area" of the Policy; an area that supports a maximum of four (4) LCLB licenced and City approved cannabis retails stores (as previously noted, this is the third application in the core area). Public notification of the application proposal and Hearing date will