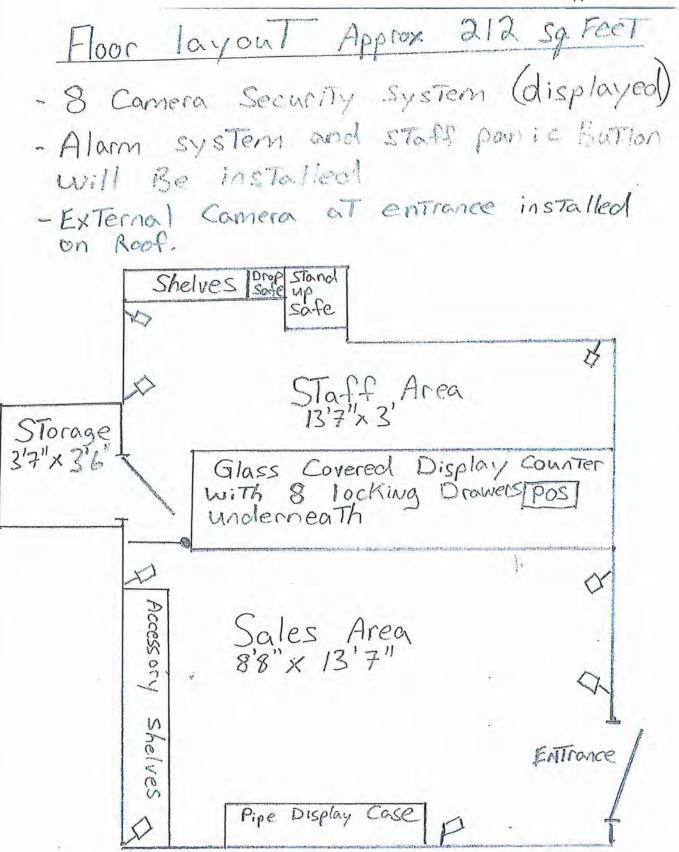

### Planning Department

The proposed retail area - approximately 180 ft² - is currently a space that is within the existing store building: the intent is to develop a completely separate store with its own storefront and independent entrance.

The LCRB is requesting Salmon Arm to consider the application and provide the LCRB with a written recommendation with respect to the application. To assist with your assessment of the application, a site map of the proposed cannabis retail store is attached. The following link opens a document which provides specific and important information and instructions on your role in the CRS licensing process, including requirements for gathering the views of residents.