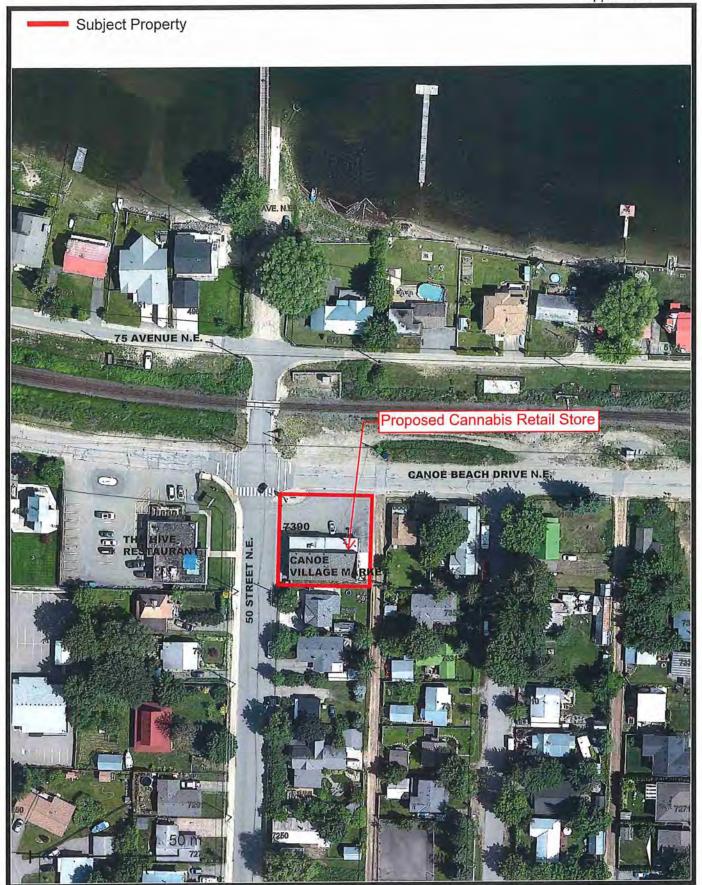

### PROPOSAL

The applicant is proposing to start a cannabis retail business within a proposed separate space in the Canoe Village Market building at 50 Street NE on the corner of Canoe Beach Drive (application background, an aerial image of the property, and site photos are attached).

The subject property is located within the commercial area of Canoe envisioned by the Policy and is appropriately zoned, with the permitted use of *convenience store* in the C-1 Zone allowing the sale of convenience goods. The property is over 700 metres from the closest school.

### Planning Department

The proposed retail area - approximately 180 ft² - is currently a space that is within the existing store building: the intent is to develop a completely separate store with its own storefront and independent entrance.