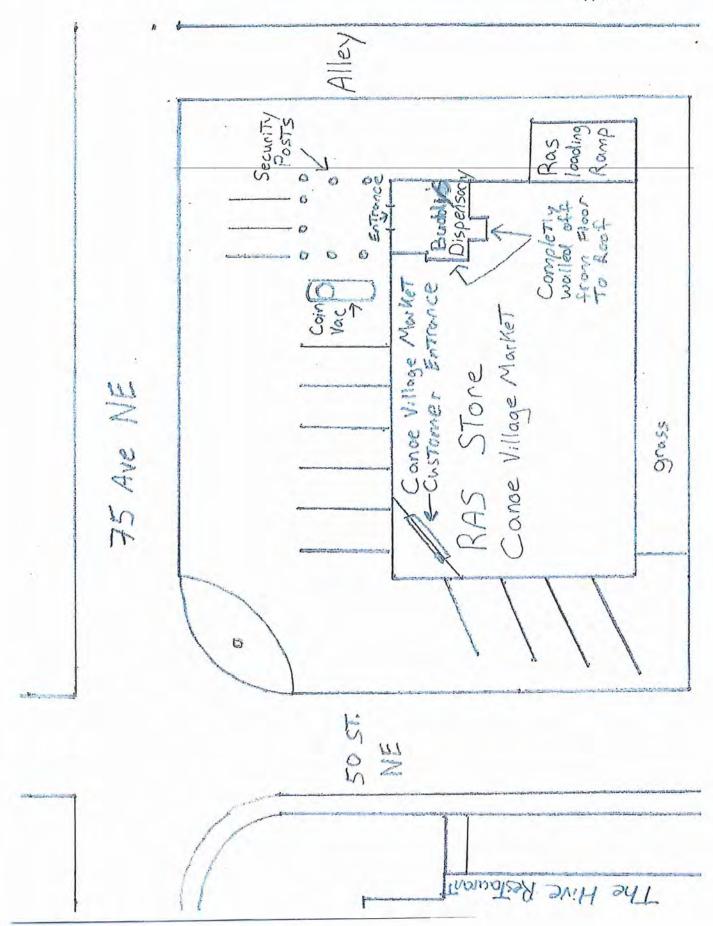

### Planning Department

The proposed retail area - approximately 180 ft² - is currently a space that is within the existing store building: the intent is to develop a completely separate store with its own storefront and independent entrance.

If you have any questions regarding this application please contact me at 778 698 9080 or at Matt.Forrester@gov.bc.ca.

Sincerely,

Matt Forrester

Senior Licensing Analyst

Both high lighed areas (orange) are being completly Walled off during renovations, so there will be zero access to the Store on the other side. A new entrance is being added from the exterior.