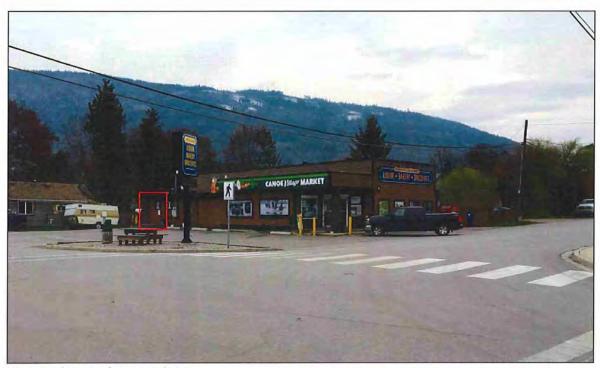

### PROPOSAL

The applicant is proposing to start a cannabis retail business within a proposed separate space in the Canoe Village Market building at 50 Street NE on the corner of Canoe Beach Drive (application background, an aerial image of the property, and site photos are attached).

The subject property is located within the commercial area of Canoe envisioned by the Policy and is appropriately zoned, with the permitted use of *convenience store* in the C-1 Zone allowing the sale of convenience goods. The property is over 700 metres from the closest school.