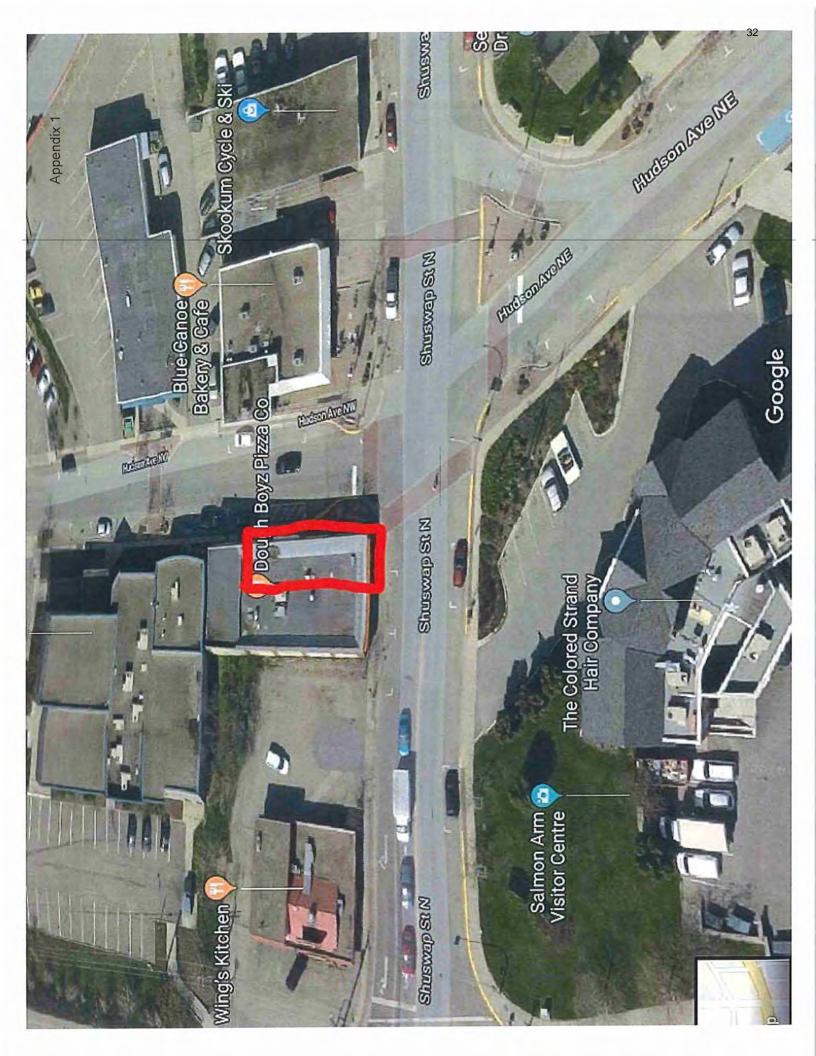

### BACKGROUND

CRS-5 is the third cannabis retail store application in the core commercial area to be reviewed by City Council (Policy Map 1A attached). Eden, an existing business, has operated under Business License as a *retail store* at this location for some time. The City was referred the related Provincial licence application on November 7, 2018.

The subject property is located within the "Core Commercial Area" of the Policy; an area that supports a maximum of four (4) LCLB licenced and City approved cannabis retails stores (as previously noted, this is the third application in the core area). Public notification of the application proposal and Hearing date will