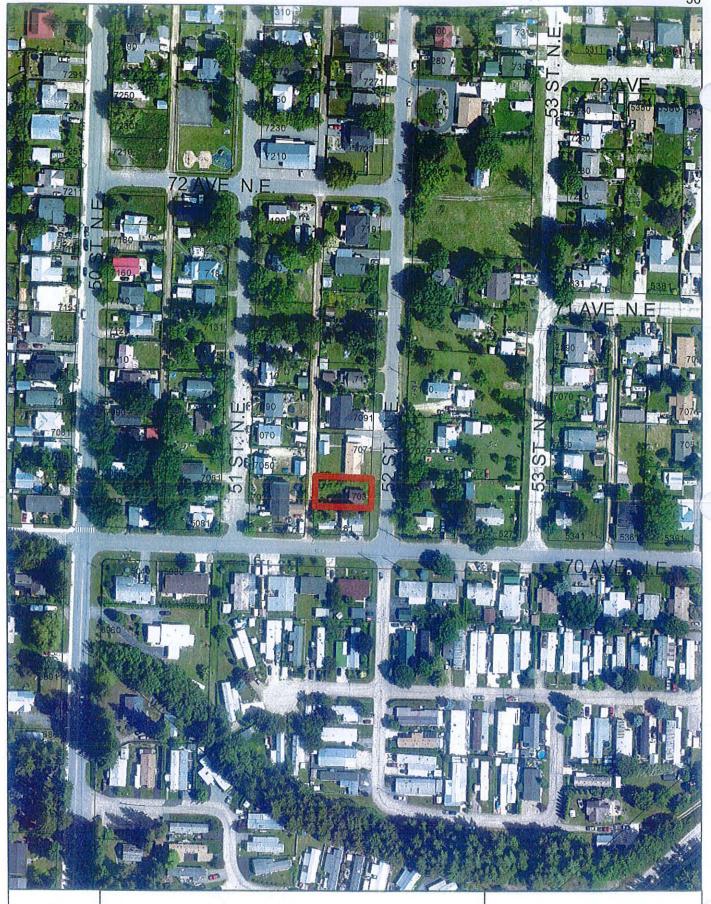

#### **PROPOSAL**

The subject parcel is located at 7031 52 Street NE (Appendix 1 and 2) and presently contains an existing single family dwelling. The proposal is to rezone the parcel from R-1 (Single Family Residential) to R-8 (Residential Suite) to permit the construction of a *detached suite*.

Subject Parcel