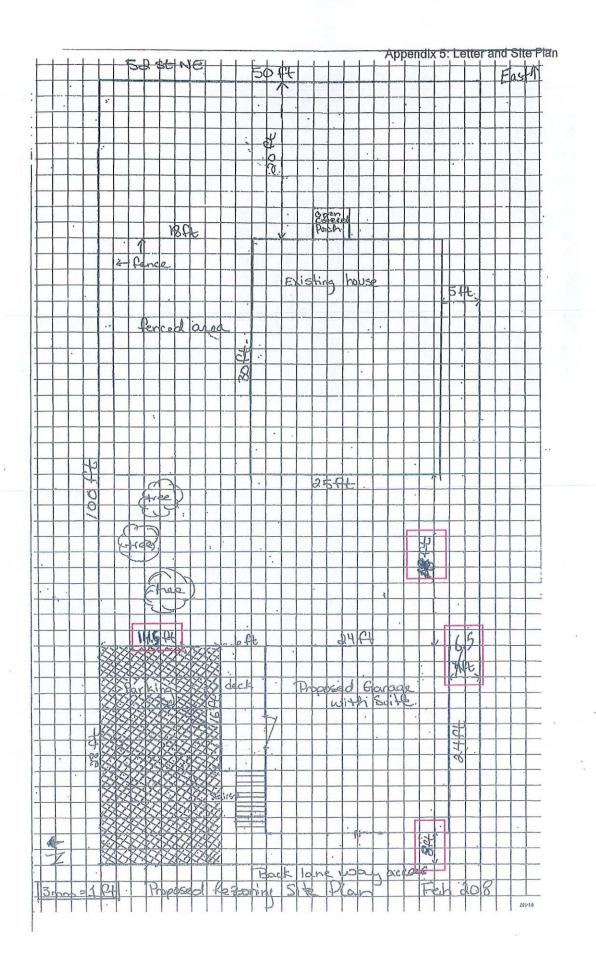

The owner is proposing to construct a 576 square foot detached suite in the south-west corner of the double-fronting lot, adjacent to the lane. Maximum permitted height of an accessory building containing a detached suite is 7.5 metres. Applicable setbacks include 2 metres (6.5 feet) from the interior side parcel line, and 2.411 metres from the ultimate width of the lane (assuming an additional 1.211 m of future lane dedication). Proposed development (26%) would be well below the 45% maximum parcel coverage.

# Proposed use:

Addition of a 576 sq. ft. 2 car garage with a 1 bedroom, 1 bathroom suite above the garage. To be built in the area of the existing parking pad. Parking to accommodate at least 2 vehicles will be located on the north side of the garage. There is existing back lane access.

- The laneway on the subject properties western property boundary requires 7.3 meters road dedication. (3,65 meters on either side of road centerline). Available records indicate that 1.211 meters of additional road dedications is required. City does not require the dedication at this time, however all building setbacks will be required to conform to the ultimate 7.3 meter cross section. To be confirmed by BCLS.
- Owner/developer to install a water meter at time of building permit (as per specification Drawing No. W-10). City will supply the meter at the owners cost. Inspection will be required to ensure the meter has been provided before the connection to the detached suite.
- Sufficient onsite parking being provided.