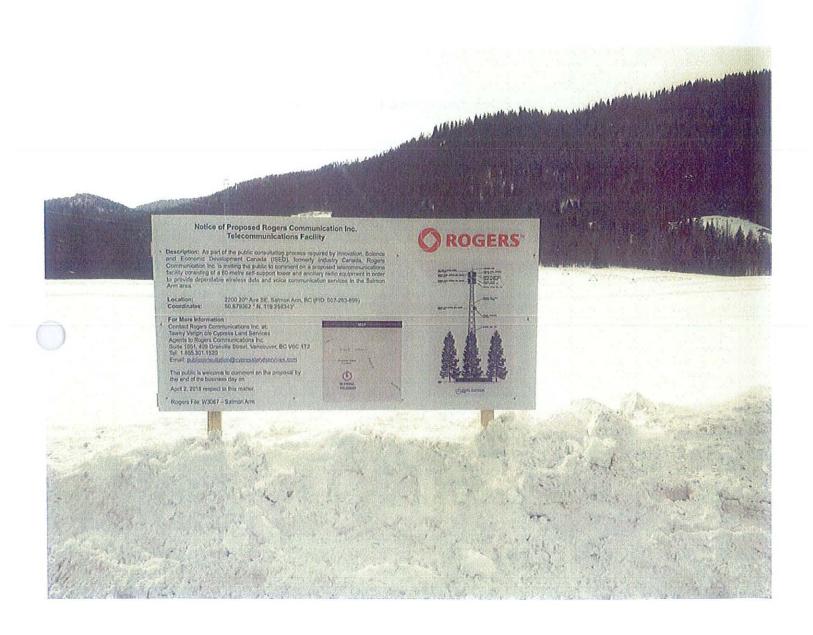

# **CARRIED UNANIMOUSLY**

3. <u>Proposed Telecommunications Facility Referral [Rogers/Cypress Land Services; 2200 – 20</u>
Avenue SE]

Moved: Councillor Harrison Seconded: Councillor Eliason

THAT: the Development and Planning Services Committee recommends to Council that Council concur with the proposed installation of a telecommunications facility on Lot 1, Section 15, Township 20, Range 10, W6M, KDYD, Plan 3757, Except Plan 10183, as described in the information package dated April 25, 2018.

C. Marlatt, agent of Cypress Land Services, presented information regarding the proposed Tower and was available to answer questions from the Committee.

CARRIED UNANIMOUSLY

4. Recommendation to File Notice of Infraction of Building Bylaw No. 3939 [Brehm, E.J. & M.; 4781 Lakeshore Road NE]