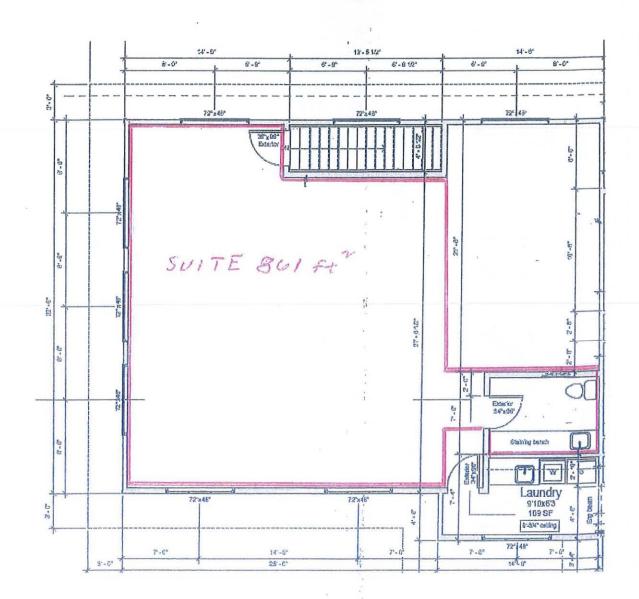

The owner is proposing to construct a 576 square foot detached suite in the south-west corner of the double-fronting lot, adjacent to the lane. Maximum permitted height of an accessory building containing a detached suite is 7.5 metres. Applicable setbacks include 2 metres (6.5 feet) from the interior side parcel line, and 2.411 metres from the ultimate width of the lane (assuming an additional 1.211 m of future lane dedication). Proposed development (26%) would be well below the 45% maximum parcel coverage.

This application has allowed staff to consider a text amendment to address *detached suites* on smaller parcels. The applicant has proposed a modest-sized *detached suite* (576 square feet) above a reasonably-sized double garage (also 576 square feet), which slightly exceeds the *maximum parcel coverage* allotted for *accessory buildings* (10%, which would limit the building to 500 square feet), an unforeseen limitation. Staff recommend that in cases where a *detached suite* is proposed, that the allowance for parcel coverage be slightly increased to 15%, which would allow for a reasonable but still limited 750 square feet on the smallest permitted parcels (465 square meters or 5,005 square feet). Total parcel coverage would remain at 45%. By limiting this increase specifically to *accessory buildings* with *detached suites*, the intent is to avoid inadvertently permitting larger workshops, which could have potential for nuisance (industrial workshop) activity could be limited by the presence of a residential suite. Additionally, by limiting the parcel coverage increase relative to the *building area* of the *single family dwelling*, the character of the parcel would not be unreasonably altered.

# Proposed use:

Addition of a 576 sq. ft. 2 car garage with a 1 bedroom, 1 bathroom suite above the garage. To be built in the area of the existing parking pad. Parking to accommodate at least 2 vehicles will be located on the north side of the garage. There is existing back lane access.