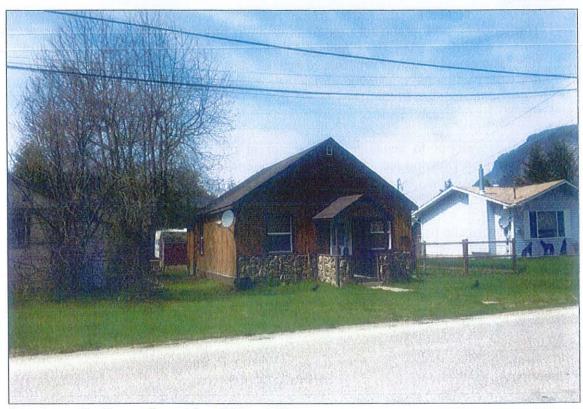

#### 7031 52 St NE, Salmon Arm, BC

Existing use:

Age of house: 1950

Residential wood frame, 1 ½ story cedar house, updated plumbing and electrical, newer roof, hot water tank, windows.

# Proposed use:

Addition of a 576 sq. ft. 2 car garage with a 1 bedroom, 1 bathroom suite above the garage. To be built in the area of the existing parking pad. Parking to accommodate at least 2 vehicles will be located on the north side of the garage. There is existing back lane access.

The existing shed will be removed.

Front (52 ST NE)

Back

Subject parcel looking south-west from 52 Street NE.

Subject parcel looking north-west from 52 Street NE.