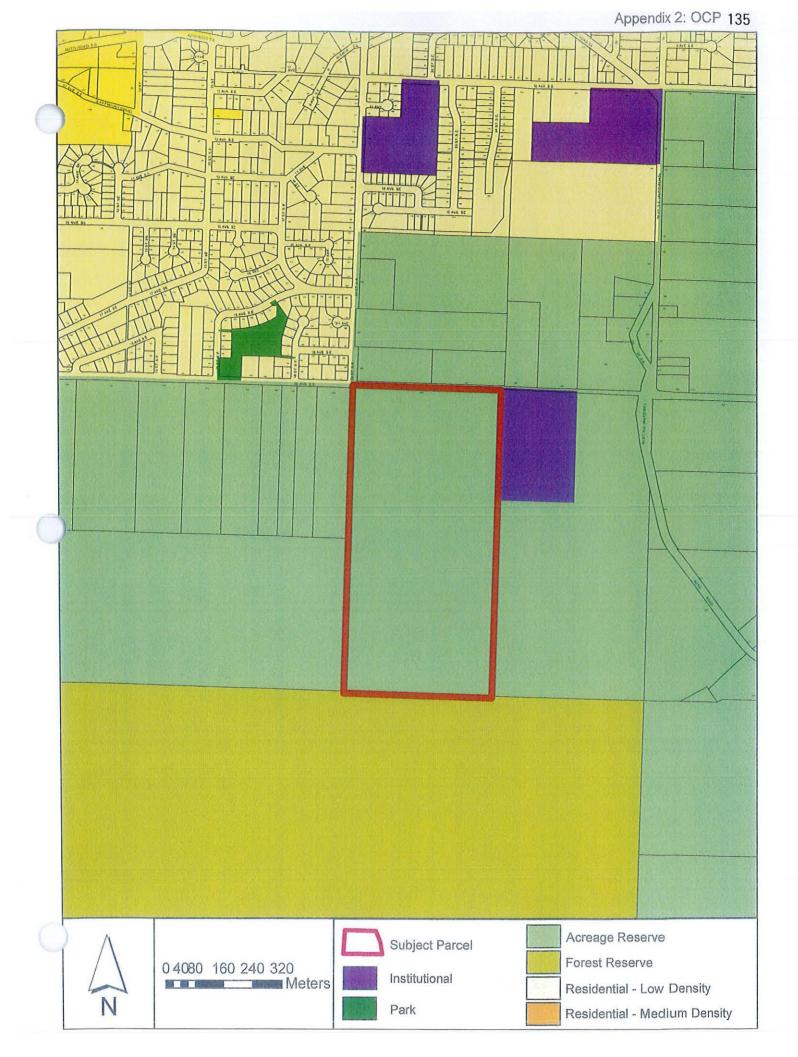

#### BACKGROUND

The subject parcel is designated Acreage Reserve in the City's Official Community Plan (OCP) and zoned A-2 (Rural Holding) in the Zoning Bylaw (Appendix 4 and 5). The 6.8 ha (39.5 ac) subject parcel is largely forested, has not been farmed and contains a single family dwelling with accessory buildings. This 1.78 ha portion under application has been identified to be added into the Urban Containment Boundary and Residential Development Area C (Appendix 6) as per OCP Policy 4.4.2. The dwelling is centrally located near the southern boundary of the parcel and is accessed from 20 Street NE to the west. Site photos are attached as Appendix 7.

A copy of the ALC's decision is attached as Appendix 8.

The ALC's conditional approval for exclusion is consistent with Policy 4.4.2 of the OCP which states:

"Support two areas of UCB (Urban Containment Boundary) expansion for low density residential development (see Map 4.1 Urban Containment Boundary). ALR exclusion in these areas will be subject to a public linear park as a buffer (a minimum of 10 metres wide) in addition to fencing, vegetative buffering and residential setbacks of a minimum of 30 metres from the ALR boundary.

For these two areas, ALR exclusion applications will need to be approved by the ALC and OCP amendment applications will need to be approved by City Council."

In July 2013, Council adopted OCP Amendment Bylaw No. 3982, which designates a proposed Type 2 Greenway over the required linear park. A copy of OCP Map 11.2 (Existing and Proposed Greenways) is attached as Appendix 9.

The alignment of the linear park approximately coincides with a proposed trail identified in the City's Greenways Strategy and OCP (see Appendix 9). Policy 11.3.18 of the OCP states "Require, at the discretion of City Council, land to be dedicated and paths, trails and roadside corridors to be constructed for greenways as a consideration for the approval of rezoning applications." In instances where a greenway is designated but rezoning is not required, Policy 11.3.19 of the OCP provides similar direction to the Approving Officer with subdivision applications.