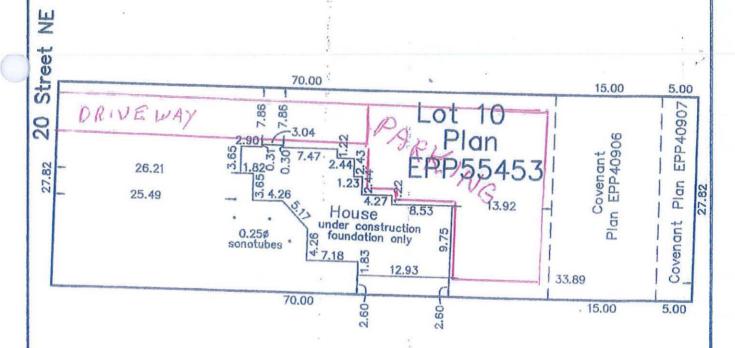

The preliminary subdivision plan, showing a total of 11 lots (10 proposed lots and 1 remainder lot) and a linear park buffer (Appendix 3), comply with the ALC's conditional approval and OCP Policy 4.4.2:

- The plans are the same as those submitted with the ALC exclusion application and there are no roads terminating at the ALR boundary;
- ii) The plans include a 10 metre wide linear park of approximately 0.79 hectare along the east boundaries of all the proposed properties that will be dedicated to the City as parkland; and
- iii) The applicants have confirmed they are prepared to complete the fencing requirements along the linear park and register the necessary covenants to prohibit the construction of residential dwellings within 30 metres of the ALR boundary and the removal of vegetation (trees) within 5 metres of the north boundary of the linear park.

The alignment of the linear park approximately coincides with a proposed trail identified in the City's Greenways Strategy and OCP (see Appendix 9). Policy 11.3.18 of the OCP states "Require, at the discretion of City Council, land to be dedicated and paths, trails and roadside corridors to be constructed for greenways as a consideration for the approval of rezoning applications." In instances where a greenway is designated but rezoning is not required, Policy 11.3.19 of the OCP provides similar direction to the Approving Officer with subdivision applications.

The proposed layout (Appendix 3) involves fairly large panhandle lots (0.33 to 0.4 acres) with individual driveways (required panhandle width is a minimum of 6 metres). The 5 eastern parcels have somewhat restricted building envelopes based on the requisite 30 metre ALC setback.