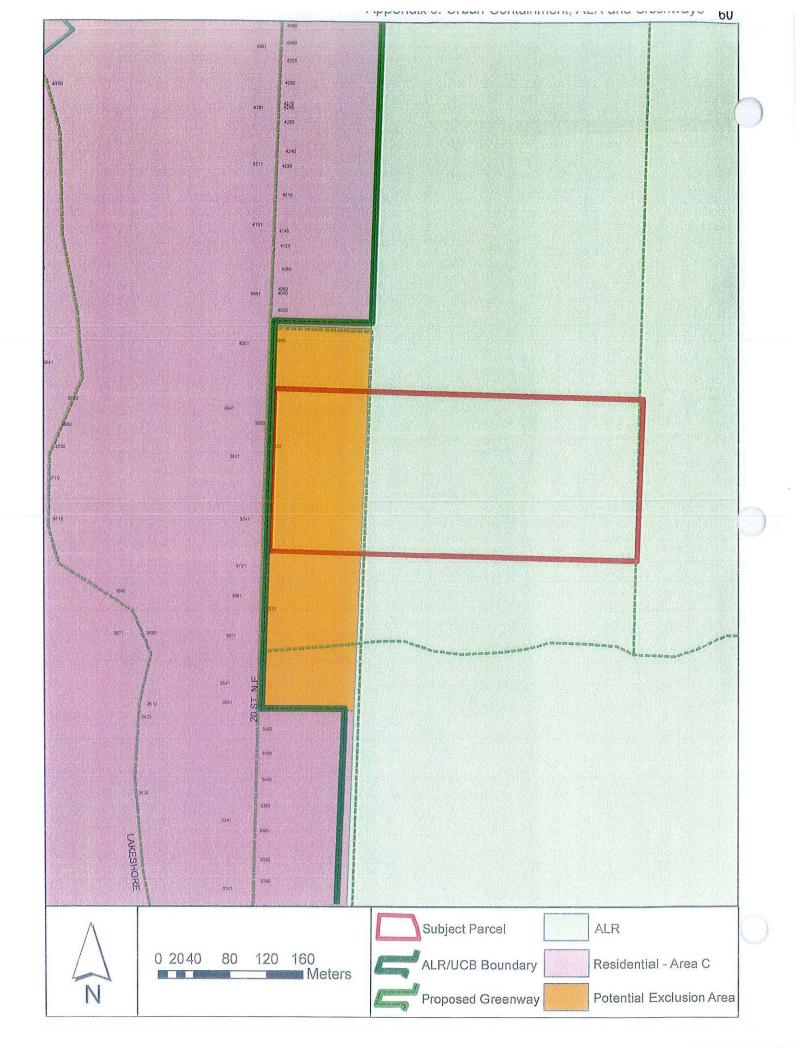

#### BACKGROUND

The subject parcel is designated Acreage Reserve in the City's Official Community Plan (OCP) and zoned A-2 (Rural Holding) in the Zoning Bylaw (Appendix 4 and 5). The 6.8 ha (39.5 ac) subject parcel is largely forested, has not been farmed and contains a single family dwelling with accessory buildings. This 1.78 ha portion under application has been identified to be added into the Urban Containment Boundary and Residential Development Area C (Appendix 6) as per OCP Policy 4.4.2. The dwelling is centrally located near the southern boundary of the parcel and is accessed from 20 Street NE to the west. Site photos are attached as Appendix 7.

A copy of the ALC's decision is attached as Appendix 8.

The ALC's conditional approval for exclusion is consistent with Policy 4.4.2 of the OCP which states:

"Support two areas of UCB (Urban Containment Boundary) expansion for low density residential development (see Map 4.1 Urban Containment Boundary). ALR exclusion in these areas will be subject to a public linear park as a buffer (a minimum of 10 metres wide) in addition to fencing, vegetative buffering and residential setbacks of a minimum of 30 metres from the ALR boundary.

For these two areas, ALR exclusion applications will need to be approved by the ALC and OCP amendment applications will need to be approved by City Council."

In July 2013, Council adopted OCP Amendment Bylaw No. 3982, which designates a proposed Type 2 Greenway over the required linear park. A copy of OCP Map 11.2 (Existing and Proposed Greenways) is attached as Appendix 9.

The alignment of the linear park approximately coincides with a proposed trail identified in the City's Greenways Strategy and OCP (see Appendix 9). Policy 11.3.18 of the OCP states "Require, at the discretion of City Council, land to be dedicated and paths, trails and roadside corridors to be constructed for greenways as a consideration for the approval of rezoning applications." In instances where a greenway is designated but rezoning is not required, Policy 11.3.19 of the OCP provides similar direction to the Approving Officer with subdivision applications.