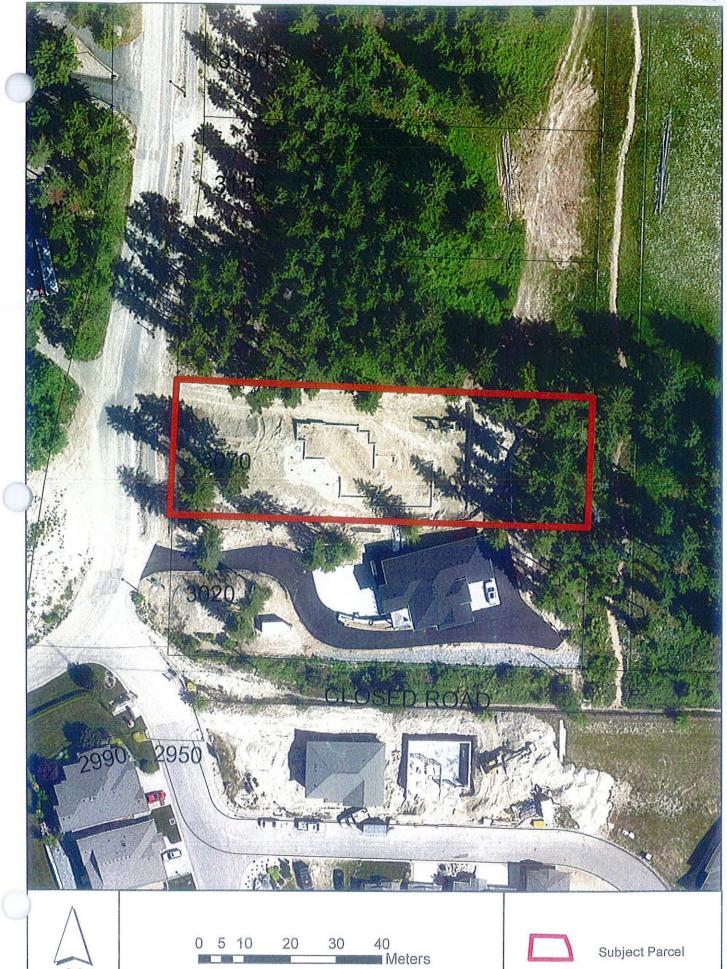

# Vote Record

- □ Carried Unanimously
- Carried
- Defeated
- □ Defeated Unanimously Opposed:
  - Cooper Flynn

  - Eliason
  - Harrison
  - Jamieson
  - Lavery
  - Wallace Richmond

# HOUSING TASK FORCE

Housing Task Force meeting held **Monday**, **May 7**, **2018**, at 11:00 a.m. in Meeting Room 100, City Hall, Salmon Arm, British Columbia.

# d) R-4 Property Map

Kevin Pearson provided a map of the City of Salmon detailing existing and proposed R-4 and R-5 Zoned properties as well as properties with dormant zoning and/or development permit applications. He provided an overview of properties that are actively being developed with either R-4 or R-5 zoning. Kevin Pearson will be available in the event that BC Housing would like to tour properties with potential for affordable housing development.