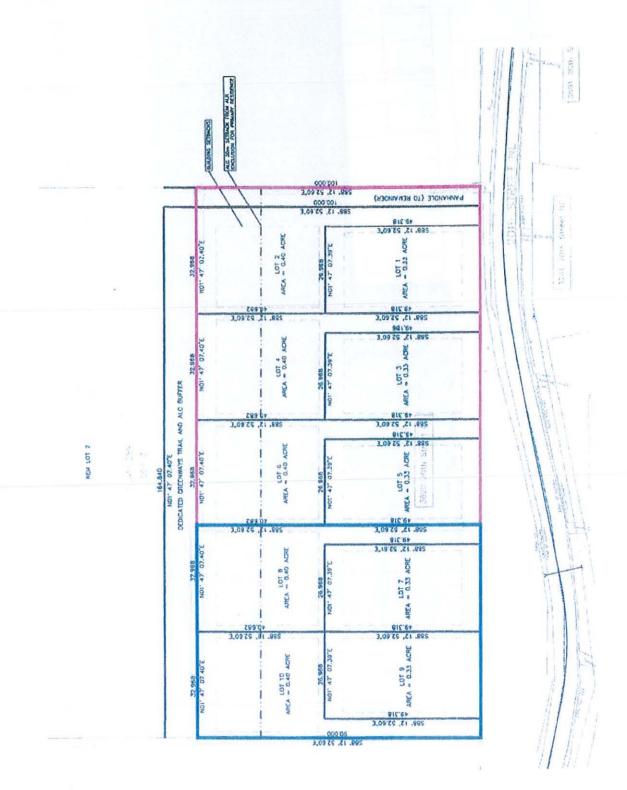

#### **PROPOSAL**

The subject parcel is located at 3820 20 Street NE in the Upper Lakeshore area of the City (Appendix 1). The owners have received conditional approval from the Agricultural Land Commission (ALC) to exclude a 1.78 ha (3.7 acre) portion of the parcel from the Agricultural Land Reserve (ALR). The owners are now applying for OCP and zoning amendments to permit residential subdivision (10 new lots) and development in alignment with ALC conditions. A letter of intent and preliminary subdivision plan are attached (Appendix 2 and 3).

The preliminary subdivision plan, showing a total of 11 lots (10 proposed lots and 1 remainder lot) and a linear park buffer (Appendix 3), comply with the ALC's conditional approval and OCP Policy 4.4.2:

- The plans are the same as those submitted with the ALC exclusion application and there are no roads terminating at the ALR boundary;
- ii) The plans include a 10 metre wide linear park of approximately 0.79 hectare along the east boundaries of all the proposed properties that will be dedicated to the City as parkland; and
- iii) The applicants have confirmed they are prepared to complete the fencing requirements along the linear park and register the necessary covenants to prohibit the construction of residential dwellings within 30 metres of the ALR boundary and the removal of vegetation (trees) within 5 metres of the north boundary of the linear park.

The proposed layout (Appendix 3) involves fairly large panhandle lots (0.33 to 0.4 acres) with individual driveways (required panhandle width is a minimum of 6 metres). The 5 eastern parcels have somewhat restricted building envelopes based on the requisite 30 metre ALC setback.

The proposal is to subdivide the 1.78 ha of land along the  $20^{\rm th}$  street NE frontage already removed from the ALR. Our plan is to create 10 lots of roughly equal size, rezoned R8, while allowing access to the remainder of the property where the lane to the residence already exists. These lots will be roughly 0.14 ha in size which will fit in with recent developments in the area.