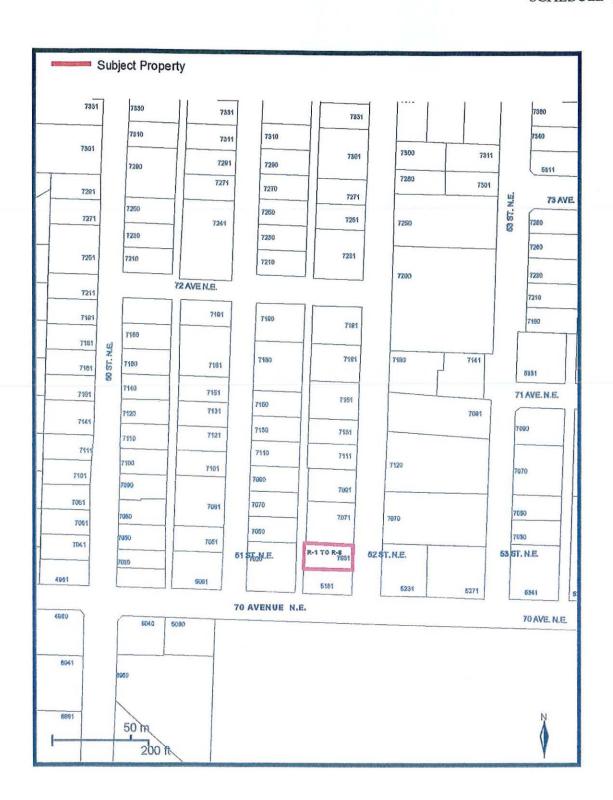

#### **PROPOSAL**

The subject parcel is located at 7031 52 Street NE (Appendix 1 and 2) and presently contains an existing single family dwelling. The proposal is to rezone the parcel from R-1 (Single Family Residential) to R-8 (Residential Suite) to permit the construction of a *detached suite*.

#### BACKGROUND - SECONDARY SUITES

The subject parcel is designated Low Density Residential in the City's Official Community Plan (OCP) and zoned R-1 (Single Family Residential) in the Zoning Bylaw (Appendix 3 & 4). The subject parcel is located in Canoe, largely comprised of R-1 zoned parcels containing single family dwellings. There are currently nine R-8 zoned parcels within the proximity of the subject parcel.