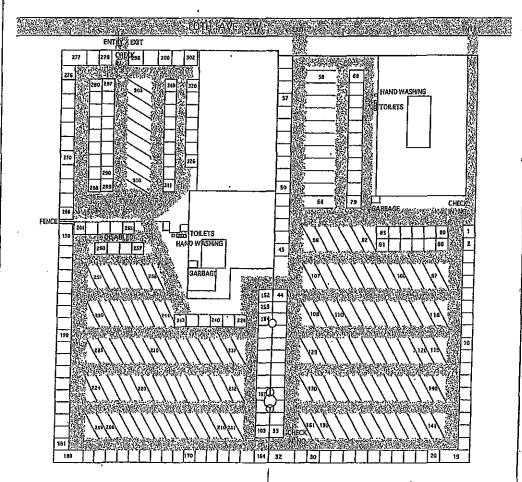

Moved: Councillor Lavery Seconded: Councillor Eliason

THAT: the Development and Planning Services Committee recommends to Council that Temporary Use Permit No. TUP-15 be approved for:

- Lot 1, Section 11, Township 20, Range 10, W6M, KDYD, Plan 27414 (550 10 Avenue SW);
- Parcel B (Plan B5839) of the NW ¼, Section 11, Township 20, Range 10, W6M, KDYD (690 – 10 Avenue SW); and
- 3) Lot 1, Section 11, Township 20, Range 10, W6M, KDYD, Plan 4279 except Parcel A on Plan B7061, Plans 29487 and 42166 (1300 10 Street SW);

AND THAT: TUP-15 permit the temporary use of campgrounds as shown in Appendix 2 of the staff report dated May 15, 2018 and in accordance with the following terms and conditions:

- 1) The total number of tent or recreational vehicle sites on the subject properties shall not exceed 600;
- Check-in stations are to be setback appropriately from each entrance, ideally to provide a minimum cueing distance of 100 metres (15 vehicles);

# 5. REPORTS - continued

- 2. Temporary Use Permit Application No. TUP-15 [Salmon Arm Folk Music Society/847774 BC Ltd/Dedood, J./Thompson, J.; 550 10 Avenue SW/690 10 Avenue SW/1300 10 Street SW; Temporary Camping for Roots & Blues Festival] continued
  - Plumbing Permit issuance by the City's Building Department is required prior to the commencement of the Roots and Blues Festival;
  - 4) Approval of a Fire Safety Plan by the City's Fire Department; and
  - 5) TUP-15 is valid for a two week period during the month of August for the years 2018, 2019 and 2020, with camping limited to a maximum four day time period during the Roots and Blues Festival.