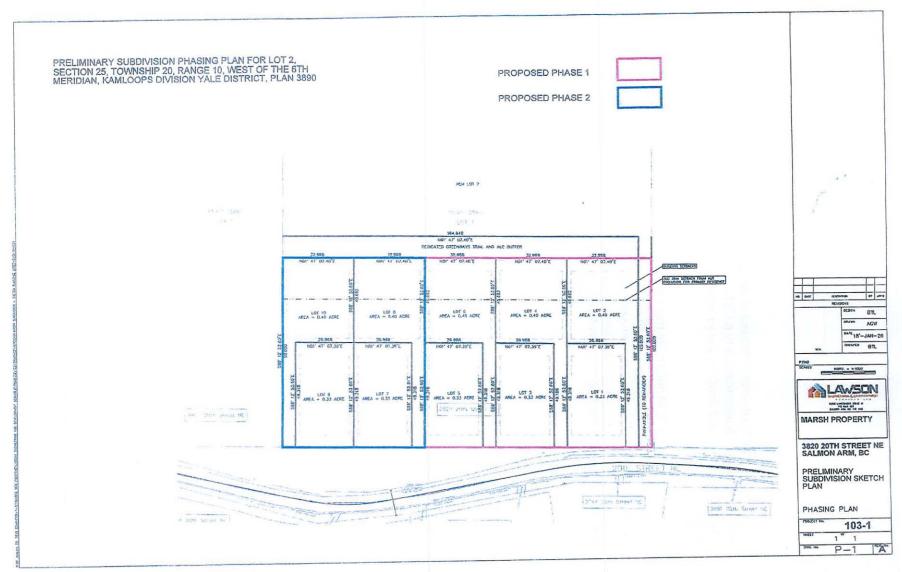

#### **PROPOSAL**

The subject parcel is located at 3820 20 Street NE in the Upper Lakeshore area of the City (Appendix 1). The owners have received conditional approval from the Agricultural Land Commission (ALC) to exclude a 1.78 ha (3.7 acre) portion of the parcel from the Agricultural Land Reserve (ALR). The owners are now applying for OCP and zoning amendments to permit residential subdivision (10 new lots) and development in alignment with ALC conditions. A letter of intent and preliminary subdivision plan are attached (Appendix 2 and 3).

The preliminary subdivision plan, showing a total of 11 lots (10 proposed lots and 1 remainder lot) and a linear park buffer (Appendix 3), comply with the ALC's conditional approval and OCP Policy 4.4.2:

- The plans are the same as those submitted with the ALC exclusion application and there are no roads terminating at the ALR boundary;
- ii) The plans include a 10 metre wide linear park of approximately 0.79 hectare along the east boundaries of all the proposed properties that will be dedicated to the City as parkland; and
- iii) The applicants have confirmed they are prepared to complete the fencing requirements along the linear park and register the necessary covenants to prohibit the construction of residential dwellings within 30 metres of the ALR boundary and the removal of vegetation (trees) within 5 metres of the north boundary of the linear park.

Prepared by: Chris Larson, MCP Planning and Development Officer Reviewed by: Keyin Pearson, MCIP, RPP Director of Development Services

Feb 15, 2018

The subject property is located at  $3820-20^{\circ}$  st NE as shown in appendices 1 & 2. The property is approximately 6.83 ha in size. 5.05 ha of this property will remain in the ALR and contains the primary residence and a small accessory building.

The proposal is to subdivide the 1.78 ha of land along the  $20^{\rm th}$  street NE frontage already removed from the ALR. Our plan is to create 10 lots of roughly equal size, rezoned R8, while allowing access to the remainder of the property where the lane to the residence already exists. These lots will be roughly 0.14 ha in size which will fit in with recent developments in the area.