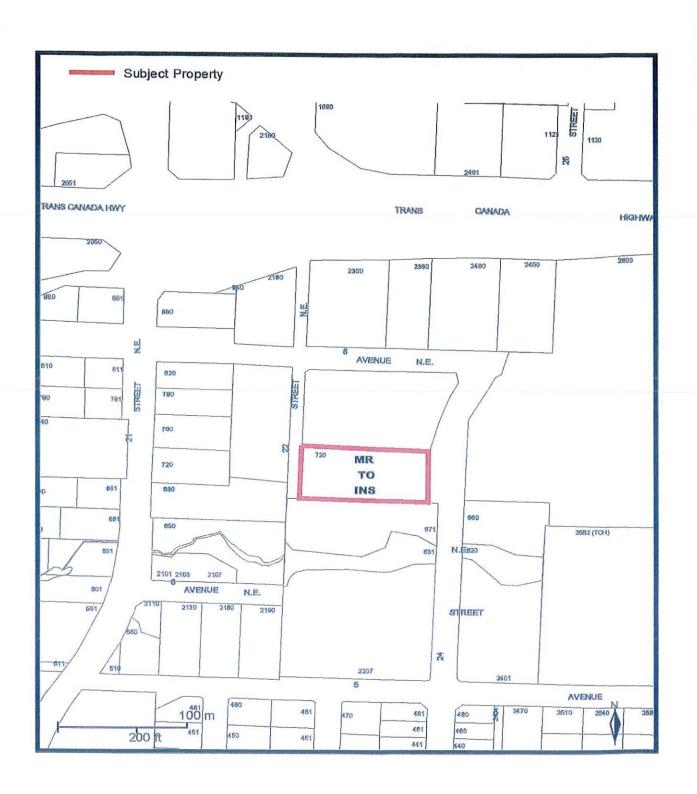

# 22. PUBLIC HEARING

1. Official Community Plan Amendment Application No. OCP-4000-34 [City of Salmon Arm; 720 - 22 Street NE; MD to Institutional]

Councillor Harrison left the meeting at 7:52 p.m.

The Director of Development Services explained the proposed Official Community Plan Amendment Application.

Councillor Harrison returned to the meeting at 7:53 p.m.

Submissions were called at this time.

Following three calls for submissions and questions from Council, the Public Hearing for Bylaw No. 4260 was declared closed at 7:54 p.m. and consideration of the next item ensued.

2. Zoning Amendment Application No. ZON-1116 [City of Salmon Arm; 720 - 22 Street NE; R-4 to P-1]

The Director of Development Services explained the proposed Zoning Amendment Application.

Submissions were called for at this time.

Following three calls for submissions and questions from Council, the Public Hearing for Bylaw No. 4261 was declared closed at 7:55 p.m.

# 23. RECONSIDERATION OF BYLAWS

1. Official Community Plan Amendment Bylaw No. 4260 [OCP4000-34; City of Salmon Arm; 720 - 22 Street NE; MD to Institutional] - Third Reading

0233-2018 Moved: Councillor Eliason

Seconded: Councillor Harrison

THAT: the bylaw entitled Official Community Plan Amendment Bylaw No. 4260

be read a third time.

CARRIED UNANIMOUSLY

2. Zoning Amendment Bylaw No. 4261 [ZON-1116; City of Salmon Arm; 720 - 22 Street NE; R-4 to P-1] - Third Reading

0234-2018 Moved: Councillor Flynn

Seconded: Councillor Jamieson

THAT: the bylaw entitled Zoning Amendment Bylaw No. 4261 be read a third

time.

**CARRIED UNANIMOUSLY** 