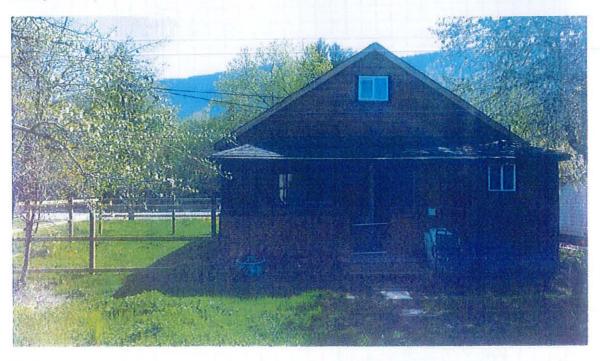

#### 7031 52 St NE, Salmon Arm, BC

Existing use:

Age of house: 1950

Residential wood frame, 1 ½ story cedar house, updated plumbing and electrical, newer roof, hot water tank, windows.

# Proposed use:

Addition of a 576 sq. ft. 2 car garage with a 1 bedroom, 1 bathroom suite above the garage. To be built in the area of the existing parking pad. Parking to accommodate at least 2 vehicles will be located on the north side of the garage. There is existing back lane access.

The existing shed will be removed.

Front (52 ST NE)

Back

Subject parcel looking south-west from 52 Street NE.

Subject parcel looking north-west from 52 Street NE.