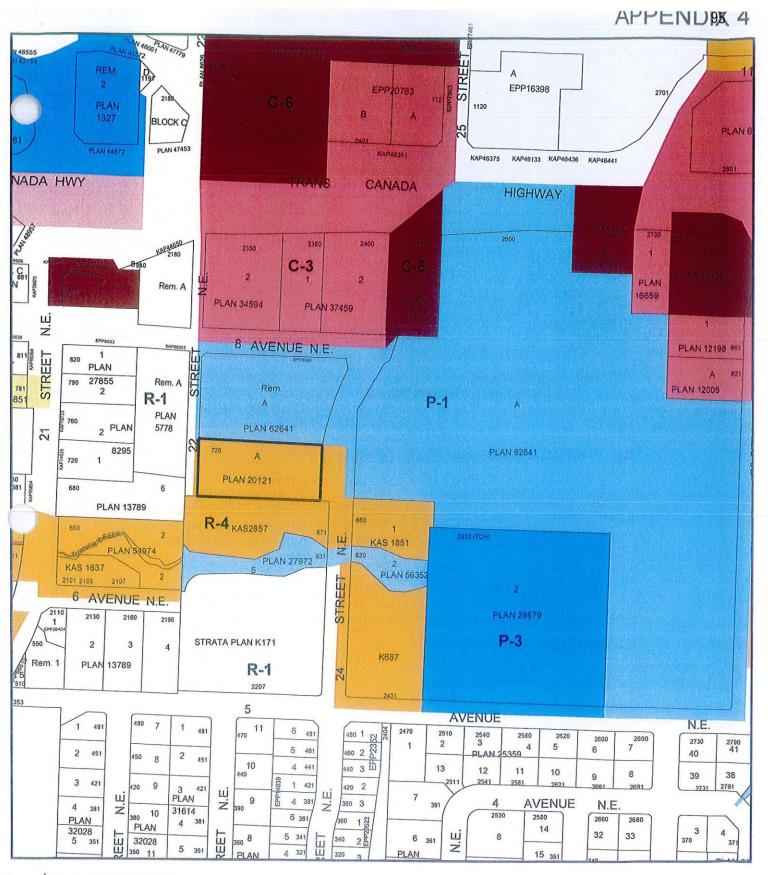

# 22. PUBLIC HEARING

1. Official Community Plan Amendment Application No. OCP-4000-34 [City of Salmon Arm; 720 - 22 Street NE; MD to Institutional]

Councillor Harrison left the meeting at 7:52 p.m.

The Director of Development Services explained the proposed Official Community Plan Amendment Application.

Councillor Harrison returned to the meeting at 7:53 p.m.

Submissions were called at this time.

Following three calls for submissions and questions from Council, the Public Hearing for Bylaw No. 4260 was declared closed at 7:54 p.m. and consideration of the next item ensued.

2. Zoning Amendment Application No. ZON-1116 [City of Salmon Arm; 720 - 22 Street NE; R-4 to P-1]

The Director of Development Services explained the proposed Zoning Amendment Application.

Submissions were called for at this time.

Following three calls for submissions and questions from Council, the Public Hearing for Bylaw No. 4261 was declared closed at 7:55 p.m.

# 23. RECONSIDERATION OF BYLAWS

1. Official Community Plan Amendment Bylaw No. 4260 [OCP4000-34; City of Salmon Arm; 720 - 22 Street NE; MD to Institutional] - Third Reading

0233-2018 Moved: Councillor Eliason

Seconded: Councillor Harrison

THAT: the bylaw entitled Official Community Plan Amendment Bylaw No. 4260

be read a third time.

CARRIED UNANIMOUSLY

2. Zoning Amendment Bylaw No. 4261 [ZON-1116; City of Salmon Arm; 720 - 22 Street NE; R-4 to P-1] - Third Reading

0234-2018 Moved: Councillor Flynn

Seconded: Councillor Jamieson

THAT: the bylaw entitled Zoning Amendment Bylaw No. 4261 be read a third

time.

**CARRIED UNANIMOUSLY** 