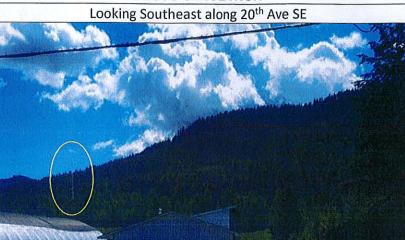

View south along 20 Street NE at the north-west corner of the subject property.

View north along 20 Street NE at the south-west corner of the subject property.