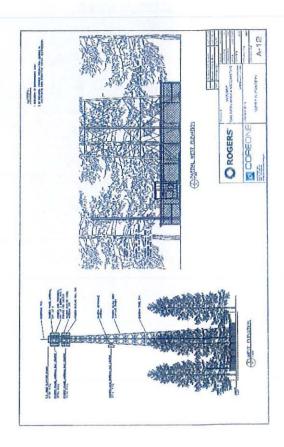

# **CARRIED UNANIMOUSLY**

3. <u>Proposed Telecommunications Facility Referral [Rogers/Cypress Land Services; 2200 – 20</u>
Avenue SE]

Moved: Councillor Harrison Seconded: Councillor Eliason

THAT: the Development and Planning Services Committee recommends to Council that Council concur with the proposed installation of a telecommunications facility on Lot 1, Section 15, Township 20, Range 10, W6M, KDYD, Plan 3757, Except Plan 10183, as described in the information package dated April 25, 2018.

C. Marlatt, agent of Cypress Land Services, presented information regarding the proposed Tower and was available to answer questions from the Committee.

CARRIED UNANIMOUSLY

4. Recommendation to File Notice of Infraction of Building Bylaw No. 3939 [Brehm, E.J. & M.; 4781 Lakeshore Road NE]