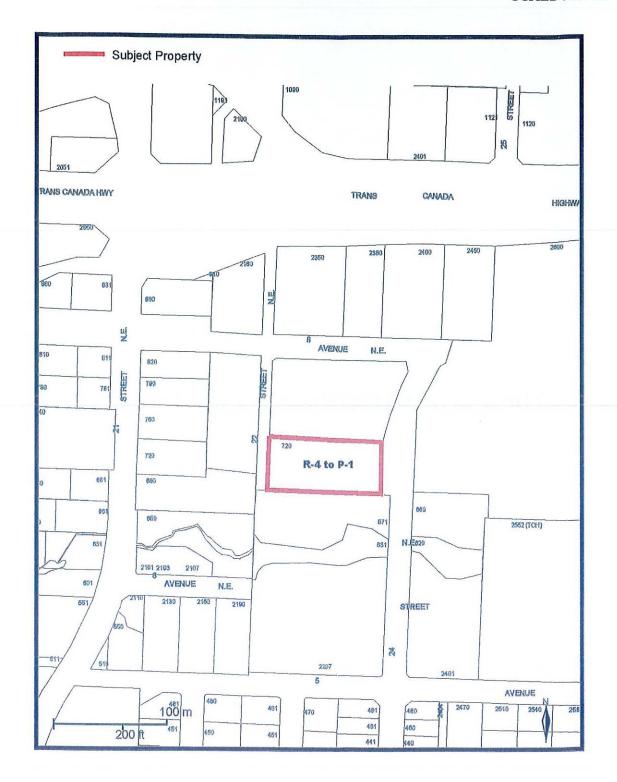

# 22. PUBLIC HEARING

1. Official Community Plan Amendment Application No. OCP-4000-34 [City of Salmon Arm; 720 - 22 Street NE; MD to Institutional]

Councillor Harrison left the meeting at 7:52 p.m.

The Director of Development Services explained the proposed Official Community Plan Amendment Application.

Councillor Harrison returned to the meeting at 7:53 p.m.

Submissions were called at this time.

Following three calls for submissions and questions from Council, the Public Hearing for Bylaw No. 4260 was declared closed at 7:54 p.m. and consideration of the next item ensued.

2. Zoning Amendment Application No. ZON-1116 [City of Salmon Arm; 720 - 22 Street NE; R-4 to P-1]

The Director of Development Services explained the proposed Zoning Amendment Application.

Submissions were called for at this time.

Following three calls for submissions and questions from Council, the Public Hearing for Bylaw No. 4261 was declared closed at 7:55 p.m.

# 23. RECONSIDERATION OF BYLAWS

1. Official Community Plan Amendment Bylaw No. 4260 [OCP4000-34; City of Salmon Arm; 720 - 22 Street NE; MD to Institutional] - Third Reading

0233-2018 Moved: Councillor Eliason

Seconded: Councillor Harrison

THAT: the bylaw entitled Official Community Plan Amendment Bylaw No. 4260

be read a third time.

CARRIED UNANIMOUSLY

2. Zoning Amendment Bylaw No. 4261 [ZON-1116; City of Salmon Arm; 720 - 22 Street NE; R-4 to P-1] - Third Reading

0234-2018 Moved: Councillor Flynn

Seconded: Councillor Jamieson

THAT: the bylaw entitled Zoning Amendment Bylaw No. 4261 be read a third

time.

**CARRIED UNANIMOUSLY** 