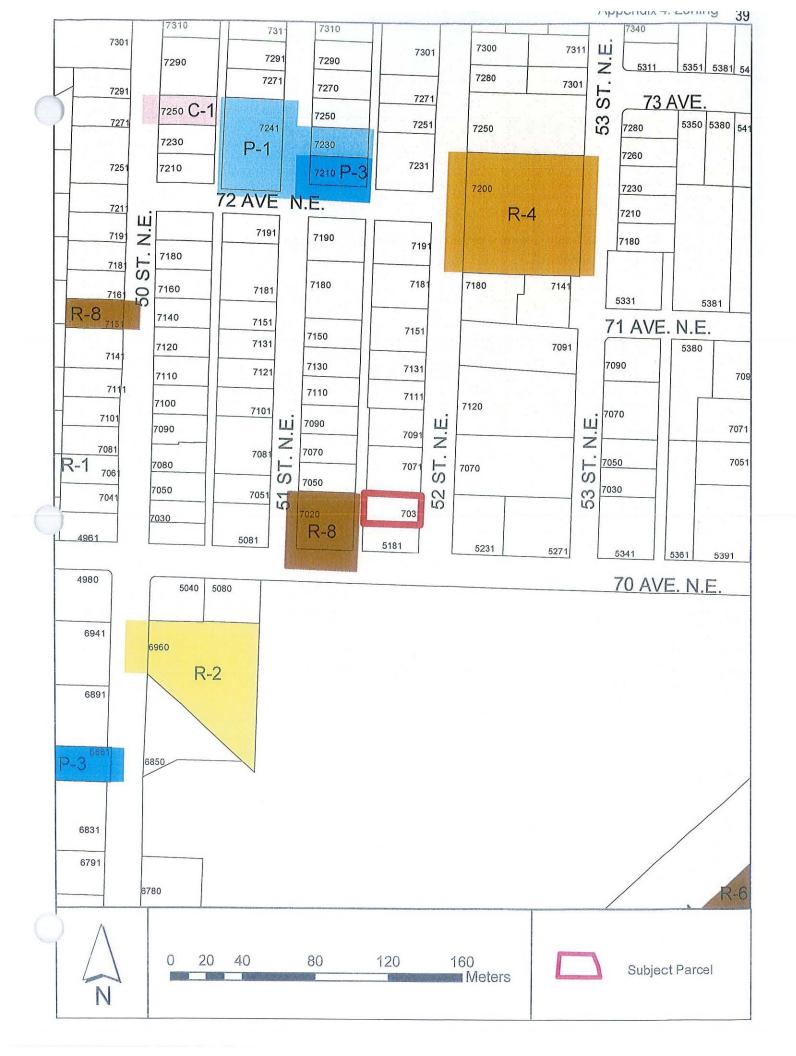

#### BACKGROUND - SECONDARY SUITES

The subject parcel is designated Low Density Residential in the City's Official Community Plan (OCP) and zoned R-1 (Single Family Residential) in the Zoning Bylaw (Appendix 3 & 4). The subject parcel is located in Canoe, largely comprised of R-1 zoned parcels containing single family dwellings. There are currently nine R-8 zoned parcels within the proximity of the subject parcel.

#### Planning Department

The proposed R-8 zoning of the subject parcel is consistent with the OCP and is therefore supported by staff. Any development of a detached suite would require a building permit and will be subject to applicable Development Cost Charges, as well as meeting Zoning Bylaw and BC Building Code requirements. The text amendment will reasonably support R-8 development aligned with OCP policy.