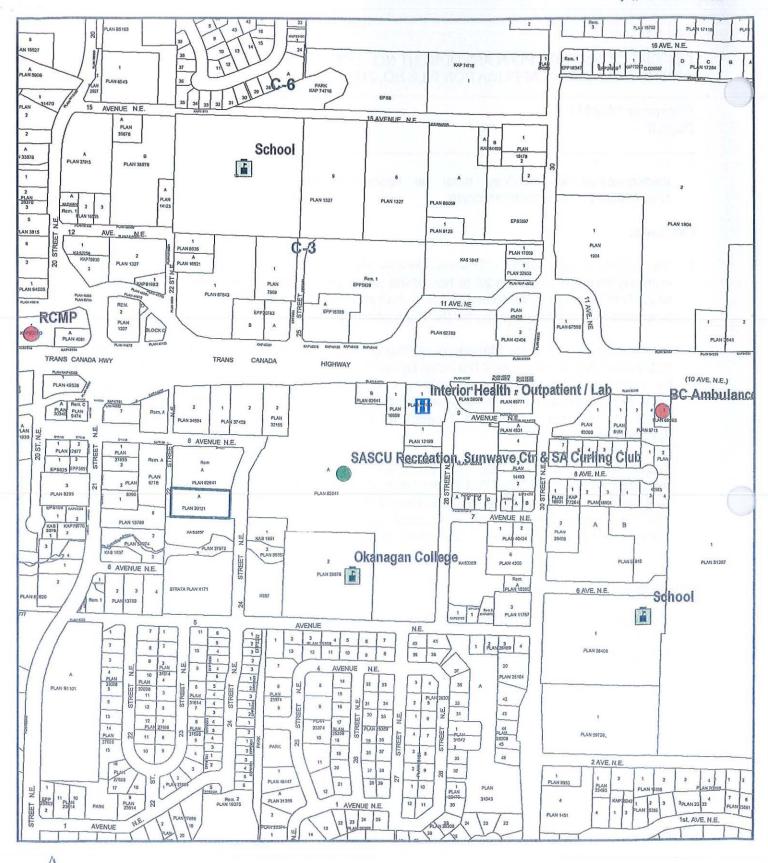

# 22. PUBLIC HEARING

1. Official Community Plan Amendment Application No. OCP-4000-34 [City of Salmon Arm; 720 - 22 Street NE; MD to Institutional]

Councillor Harrison left the meeting at 7:52 p.m.

The Director of Development Services explained the proposed Official Community Plan Amendment Application.

Councillor Harrison returned to the meeting at 7:53 p.m.

Submissions were called at this time.

Following three calls for submissions and questions from Council, the Public Hearing for Bylaw No. 4260 was declared closed at 7:54 p.m. and consideration of the next item ensued.

2. Zoning Amendment Application No. ZON-1116 [City of Salmon Arm; 720 - 22 Street NE; R-4 to P-1]

The Director of Development Services explained the proposed Zoning Amendment Application.

Submissions were called for at this time.

Following three calls for submissions and questions from Council, the Public Hearing for Bylaw No. 4261 was declared closed at 7:55 p.m.

# 23. RECONSIDERATION OF BYLAWS

1. Official Community Plan Amendment Bylaw No. 4260 [OCP4000-34; City of Salmon Arm; 720 - 22 Street NE; MD to Institutional] - Third Reading

0233-2018 Moved: Councillor Eliason

Seconded: Councillor Harrison

THAT: the bylaw entitled Official Community Plan Amendment Bylaw No. 4260

be read a third time.

CARRIED UNANIMOUSLY

2. Zoning Amendment Bylaw No. 4261 [ZON-1116; City of Salmon Arm; 720 - 22 Street NE; R-4 to P-1] - Third Reading

0234-2018 Moved: Councillor Flynn

Seconded: Councillor Jamieson

THAT: the bylaw entitled Zoning Amendment Bylaw No. 4261 be read a third

time.

**CARRIED UNANIMOUSLY** 