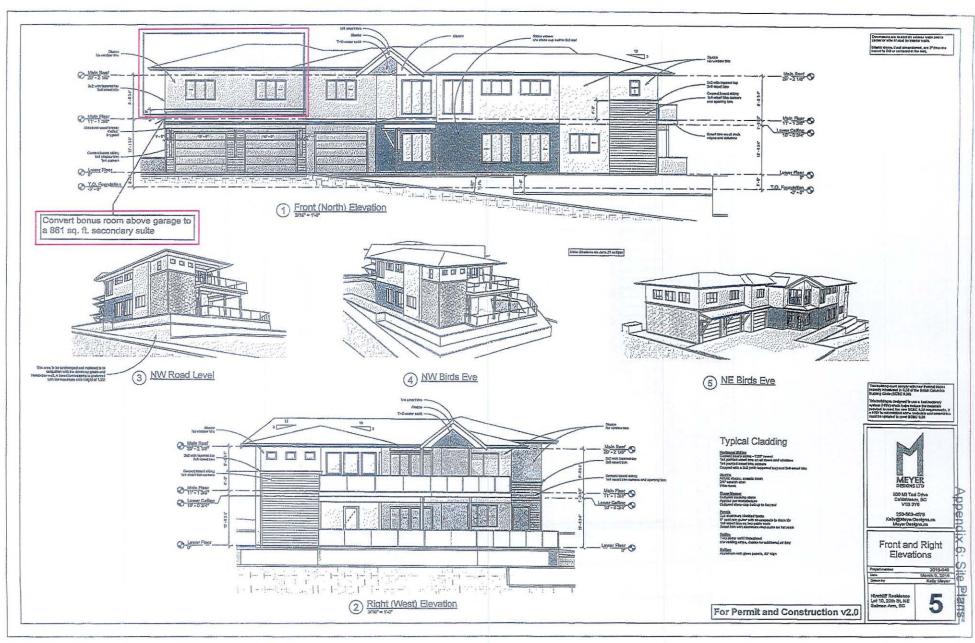

#### **PROPOSAL**

The subject parcel is located at 7031 52 Street NE (Appendix 1 and 2) and presently contains an existing single family dwelling. The proposal is to rezone the parcel from R-1 (Single Family Residential) to R-8 (Residential Suite) to permit the construction of a *detached suite*.

The owner is proposing to construct a 576 square foot detached suite in the south-west corner of the double-fronting lot, adjacent to the lane. Maximum permitted height of an accessory building containing a detached suite is 7.5 metres. Applicable setbacks include 2 metres (6.5 feet) from the interior side parcel line, and 2.411 metres from the ultimate width of the lane (assuming an additional 1.211 m of future lane dedication). Proposed development (26%) would be well below the 45% maximum parcel coverage.

This application has allowed staff to consider a text amendment to address *detached suites* on smaller parcels. The applicant has proposed a modest-sized *detached suite* (576 square feet) above a reasonably-sized double garage (also 576 square feet), which slightly exceeds the *maximum parcel coverage* allotted for *accessory buildings* (10%, which would limit the building to 500 square feet), an unforeseen limitation. Staff recommend that in cases where a *detached suite* is proposed, that the allowance for parcel coverage be slightly increased to 15%, which would allow for a reasonable but still limited 750 square feet on the smallest permitted parcels (465 square meters or 5,005 square feet). Total parcel coverage would remain at 45%. By limiting this increase specifically to *accessory buildings* with *detached suites*, the intent is to avoid inadvertently permitting larger workshops, which could have potential for nuisance (industrial workshop) activity could be limited by the presence of a residential suite. Additionally, by limiting the parcel coverage increase relative to the *building area* of the *single family dwelling*, the character of the parcel would not be unreasonably altered.

# Proposed use:

Addition of a 576 sq. ft. 2 car garage with a 1 bedroom, 1 bathroom suite above the garage. To be built in the area of the existing parking pad. Parking to accommodate at least 2 vehicles will be located on the north side of the garage. There is existing back lane access.