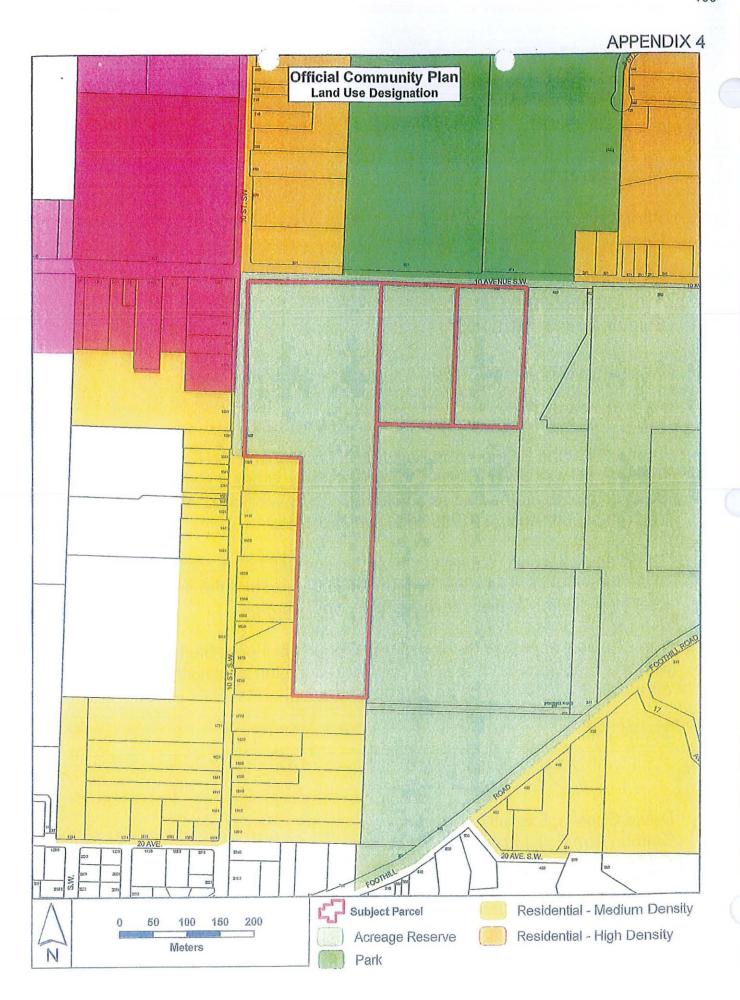

#### **PROPOSAL**

The subject parcel is located at 3820 20 Street NE in the Upper Lakeshore area of the City (Appendix 1). The owners have received conditional approval from the Agricultural Land Commission (ALC) to exclude a 1.78 ha (3.7 acre) portion of the parcel from the Agricultural Land Reserve (ALR). The owners are now applying for OCP and zoning amendments to permit residential subdivision (10 new lots) and development in alignment with ALC conditions. A letter of intent and preliminary subdivision plan are attached (Appendix 2 and 3).

#### BACKGROUND

The subject parcel is designated Acreage Reserve in the City's Official Community Plan (OCP) and zoned A-2 (Rural Holding) in the Zoning Bylaw (Appendix 4 and 5). The 6.8 ha (39.5 ac) subject parcel is largely forested, has not been farmed and contains a single family dwelling with accessory buildings. This 1.78 ha portion under application has been identified to be added into the Urban Containment Boundary and Residential Development Area C (Appendix 6) as per OCP Policy 4.4.2. The dwelling is centrally located near the southern boundary of the parcel and is accessed from 20 Street NE to the west. Site photos are attached as Appendix 7.

A copy of the ALC's decision is attached as Appendix 8.

The ALC's conditional approval for exclusion is consistent with Policy 4.4.2 of the OCP which states:

"Support two areas of UCB (Urban Containment Boundary) expansion for low density residential development (see Map 4.1 Urban Containment Boundary). ALR exclusion in these areas will be subject to a public linear park as a buffer (a minimum of 10 metres wide) in addition to fencing, vegetative buffering and residential setbacks of a minimum of 30 metres from the ALR boundary.

For these two areas, ALR exclusion applications will need to be approved by the ALC and OCP amendment applications will need to be approved by City Council."

In July 2013, Council adopted OCP Amendment Bylaw No. 3982, which designates a proposed Type 2 Greenway over the required linear park. A copy of OCP Map 11.2 (Existing and Proposed Greenways) is attached as Appendix 9.

#### Planning Department

The ALC's conditional approval, the proposed OCP and zoning amendments and the associated subdivision are all consistent with the OCP and are supported by staff. The OCP supports the inclusion of the subject parcel into the Urban Containment Area and the proposed Low Density Residential designation and the R-8 zoning is consistent with adjacent residential land uses.

The preliminary subdivision plan, showing a total of 11 lots (10 proposed lots and 1 remainder lot) and a linear park buffer (Appendix 3), comply with the ALC's conditional approval and OCP Policy 4.4.2:

- The plans are the same as those submitted with the ALC exclusion application and there are no roads terminating at the ALR boundary;
- ii) The plans include a 10 metre wide linear park of approximately 0.79 hectare along the east boundaries of all the proposed properties that will be dedicated to the City as parkland; and
- iii) The applicants have confirmed they are prepared to complete the fencing requirements along the linear park and register the necessary covenants to prohibit the construction of residential dwellings within 30 metres of the ALR boundary and the removal of vegetation (trees) within 5 metres of the north boundary of the linear park.

The alignment of the linear park approximately coincides with a proposed trail identified in the City's Greenways Strategy and OCP (see Appendix 9). Policy 11.3.18 of the OCP states "Require, at the discretion of City Council, land to be dedicated and paths, trails and roadside corridors to be constructed for greenways as a consideration for the approval of rezoning applications." In instances where a greenway is designated but rezoning is not required, Policy 11.3.19 of the OCP provides similar direction to the Approving Officer with subdivision applications.