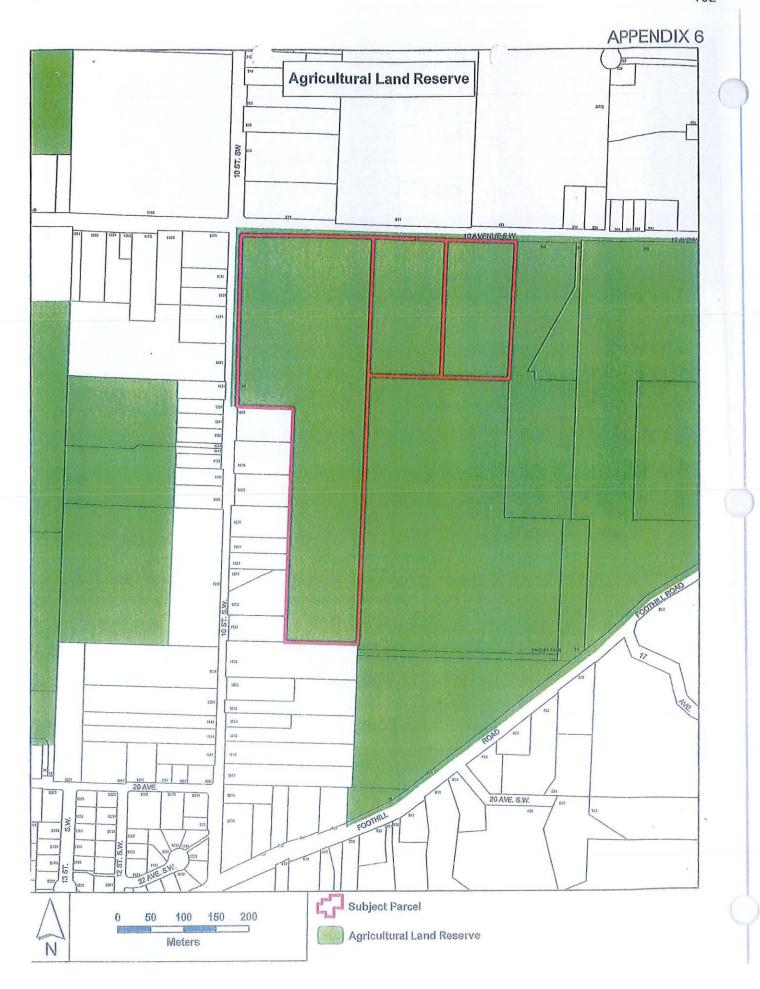

#### **PROPOSAL**

The subject parcel is located at 3820 20 Street NE in the Upper Lakeshore area of the City (Appendix 1). The owners have received conditional approval from the Agricultural Land Commission (ALC) to exclude a 1.78 ha (3.7 acre) portion of the parcel from the Agricultural Land Reserve (ALR). The owners are now applying for OCP and zoning amendments to permit residential subdivision (10 new lots) and development in alignment with ALC conditions. A letter of intent and preliminary subdivision plan are attached (Appendix 2 and 3).

#### BACKGROUND

The subject parcel is designated Acreage Reserve in the City's Official Community Plan (OCP) and zoned A-2 (Rural Holding) in the Zoning Bylaw (Appendix 4 and 5). The 6.8 ha (39.5 ac) subject parcel is largely forested, has not been farmed and contains a single family dwelling with accessory buildings. This 1.78 ha portion under application has been identified to be added into the Urban Containment Boundary and Residential Development Area C (Appendix 6) as per OCP Policy 4.4.2. The dwelling is centrally located near the southern boundary of the parcel and is accessed from 20 Street NE to the west. Site photos are attached as Appendix 7.

In December 2015, the ALC approved the application (resolution #450/2015) to exclude the properties from the ALR subject to the following conditions:

- the submission of a subdivision plan delineating the proposed exclusion area and linear park that is in substantial compliance with the plan submitted with the application;
- the construction of a trespass proof fence on both sides of the linear park;
- the registration of covenants that prohibit the construction of a new residence within 30 metres of the ALR boundary, and a 5 metre wide "no disturbance" area adjacent to the linear park; and
- the subdivision must be completed within three (3) years from the date of this decision.