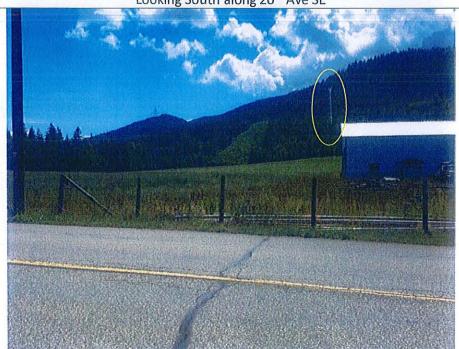

View south along 20 Street NE at the north-west corner of the subject property.

View north along 20 Street NE at the south-west corner of the subject property.