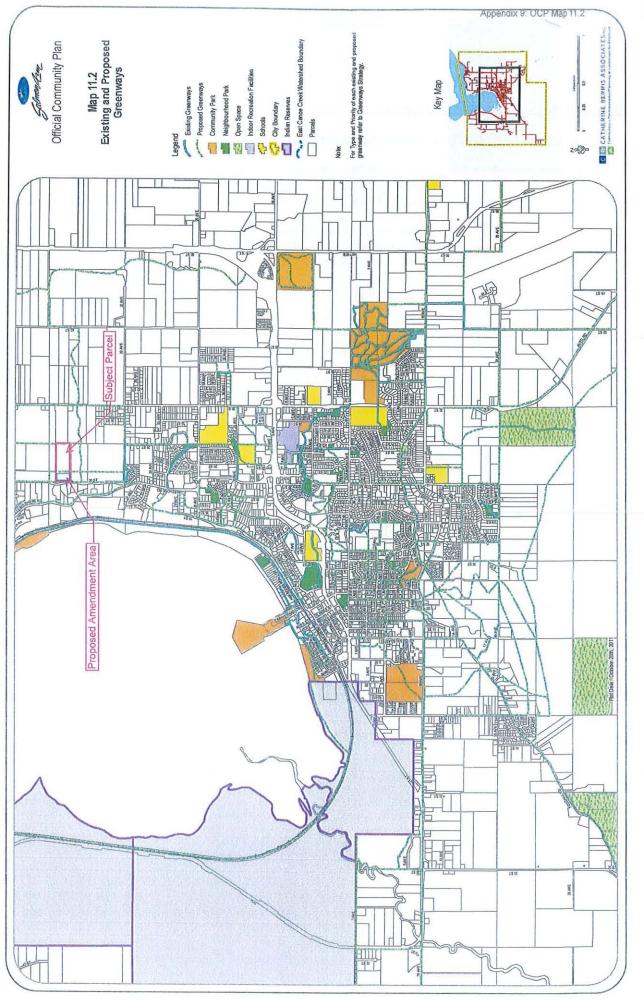

For these two areas, ALR exclusion applications will need to be approved by the ALC and OCP amendment applications will need to be approved by City Council."

In July 2013, Council adopted OCP Amendment Bylaw No. 3982, which designates a proposed Type 2 Greenway over the required linear park. A copy of OCP Map 11.2 (Existing and Proposed Greenways) is attached as Appendix 9.

The alignment of the linear park approximately coincides with a proposed trail identified in the City's Greenways Strategy and OCP (see Appendix 9). Policy 11.3.18 of the OCP states "Require, at the discretion of City Council, land to be dedicated and paths, trails and roadside corridors to be constructed for greenways as a consideration for the approval of rezoning applications." In instances where a greenway is designated but rezoning is not required, Policy 11.3.19 of the OCP provides similar direction to the Approving Officer with subdivision applications.