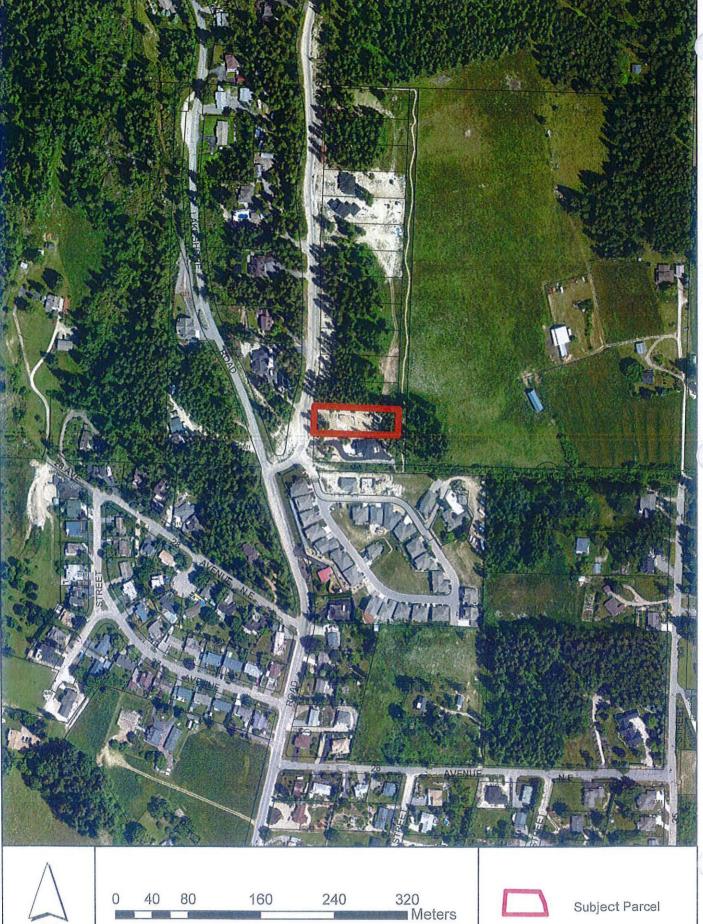

# Vote Record

- □ Carried Unanimously
- Carried
- Defeated
- □ Defeated Unanimously Opposed:
  - Cooper Flynn

  - Eliason
  - Harrison
  - Jamieson
  - Lavery
  - Wallace Richmond

# HOUSING TASK FORCE

Housing Task Force meeting held **Monday**, **May 7**, **2018**, at 11:00 a.m. in Meeting Room 100, City Hall, Salmon Arm, British Columbia.

# d) R-4 Property Map

Kevin Pearson provided a map of the City of Salmon detailing existing and proposed R-4 and R-5 Zoned properties as well as properties with dormant zoning and/or development permit applications. He provided an overview of properties that are actively being developed with either R-4 or R-5 zoning. Kevin Pearson will be available in the event that BC Housing would like to tour properties with potential for affordable housing development.