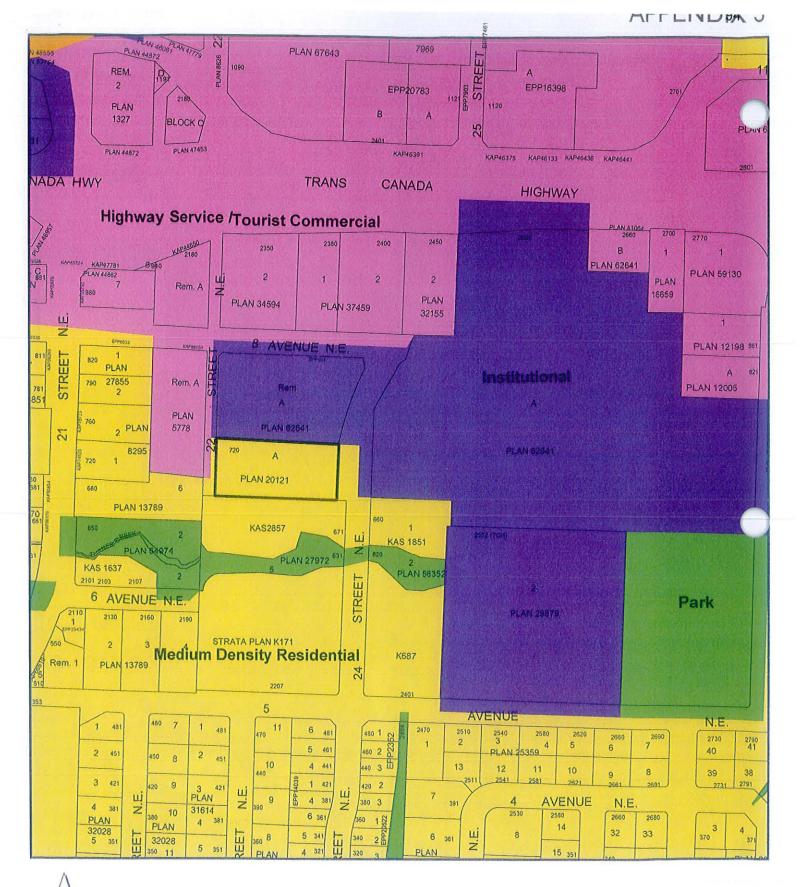

# 22. PUBLIC HEARING

1. Official Community Plan Amendment Application No. OCP-4000-34 [City of Salmon Arm; 720 - 22 Street NE; MD to Institutional]

Councillor Harrison left the meeting at 7:52 p.m.

The Director of Development Services explained the proposed Official Community Plan Amendment Application.

Councillor Harrison returned to the meeting at 7:53 p.m.

Submissions were called at this time.

Following three calls for submissions and questions from Council, the Public Hearing for Bylaw No. 4260 was declared closed at 7:54 p.m. and consideration of the next item ensued.

2. Zoning Amendment Application No. ZON-1116 [City of Salmon Arm; 720 - 22 Street NE; R-4 to P-1]

The Director of Development Services explained the proposed Zoning Amendment Application.

Submissions were called for at this time.

Following three calls for submissions and questions from Council, the Public Hearing for Bylaw No. 4261 was declared closed at 7:55 p.m.

# 23. RECONSIDERATION OF BYLAWS

1. Official Community Plan Amendment Bylaw No. 4260 [OCP4000-34; City of Salmon Arm; 720 - 22 Street NE; MD to Institutional] - Third Reading

0233-2018 Moved: Councillor Eliason

Seconded: Councillor Harrison

THAT: the bylaw entitled Official Community Plan Amendment Bylaw No. 4260

be read a third time.

CARRIED UNANIMOUSLY

2. Zoning Amendment Bylaw No. 4261 [ZON-1116; City of Salmon Arm; 720 - 22 Street NE; R-4 to P-1] - Third Reading

0234-2018 Moved: Councillor Flynn

Seconded: Councillor Jamieson

THAT: the bylaw entitled Zoning Amendment Bylaw No. 4261 be read a third

time.

**CARRIED UNANIMOUSLY** 