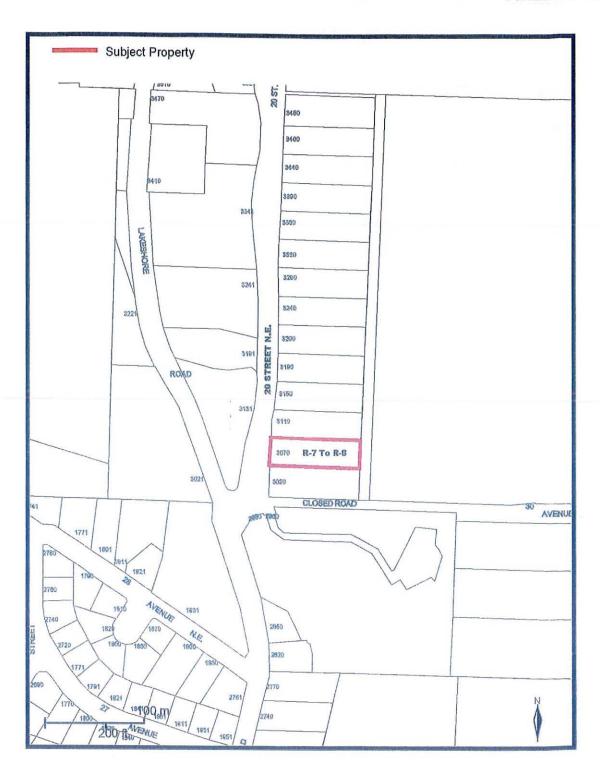

#### **PROPOSAL**

The subject parcel is located at 3820 20 Street NE in the Upper Lakeshore area of the City (Appendix 1). The owners have received conditional approval from the Agricultural Land Commission (ALC) to exclude a 1.78 ha (3.7 acre) portion of the parcel from the Agricultural Land Reserve (ALR). The owners are now applying for OCP and zoning amendments to permit residential subdivision (10 new lots) and development in alignment with ALC conditions. A letter of intent and preliminary subdivision plan are attached (Appendix 2 and 3).

#### BACKGROUND

The subject parcel is designated Acreage Reserve in the City's Official Community Plan (OCP) and zoned A-2 (Rural Holding) in the Zoning Bylaw (Appendix 4 and 5). The 6.8 ha (39.5 ac) subject parcel is largely forested, has not been farmed and contains a single family dwelling with accessory buildings. This 1.78 ha portion under application has been identified to be added into the Urban Containment Boundary and Residential Development Area C (Appendix 6) as per OCP Policy 4.4.2. The dwelling is centrally located near the southern boundary of the parcel and is accessed from 20 Street NE to the west. Site photos are attached as Appendix 7.

Adjacent land uses include the following:

North: Forested A-2 zoned parcel South: Forested A-2 zoned parcel

East: Proposed remainder of the subject parcel (forested A-2 zoned parcel)

West: 20 Street NE, with R-1 zoned parcels ranging in area from 0.30 ha - 0.88 ha (each