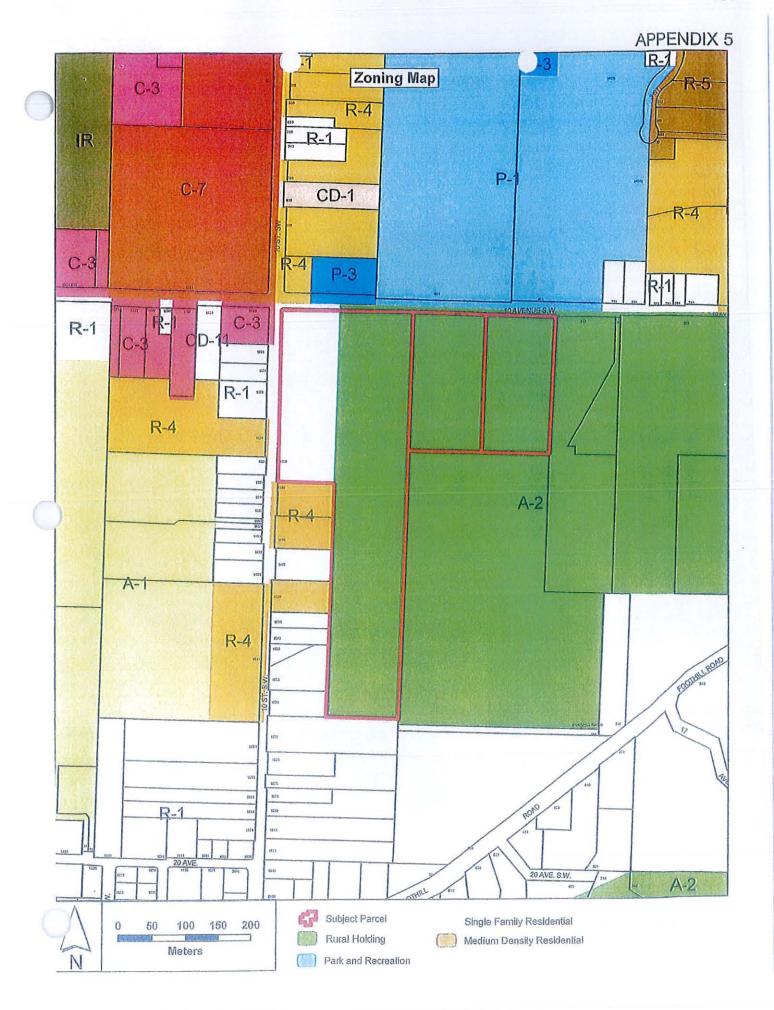

#### BACKGROUND

The subject parcel is designated Acreage Reserve in the City's Official Community Plan (OCP) and zoned A-2 (Rural Holding) in the Zoning Bylaw (Appendix 4 and 5). The 6.8 ha (39.5 ac) subject parcel is largely forested, has not been farmed and contains a single family dwelling with accessory buildings. This 1.78 ha portion under application has been identified to be added into the Urban Containment Boundary and Residential Development Area C (Appendix 6) as per OCP Policy 4.4.2. The dwelling is centrally located near the southern boundary of the parcel and is accessed from 20 Street NE to the west. Site photos are attached as Appendix 7.

Adjacent land uses include the following:

North: Forested A-2 zoned parcel South: Forested A-2 zoned parcel

East: Proposed remainder of the subject parcel (forested A-2 zoned parcel)

West: 20 Street NE, with R-1 zoned parcels ranging in area from 0.30 ha - 0.88 ha (each

#### Planning Department

The ALC's conditional approval, the proposed OCP and zoning amendments and the associated subdivision are all consistent with the OCP and are supported by staff. The OCP supports the inclusion of the subject parcel into the Urban Containment Area and the proposed Low Density Residential designation and the R-8 zoning is consistent with adjacent residential land uses.