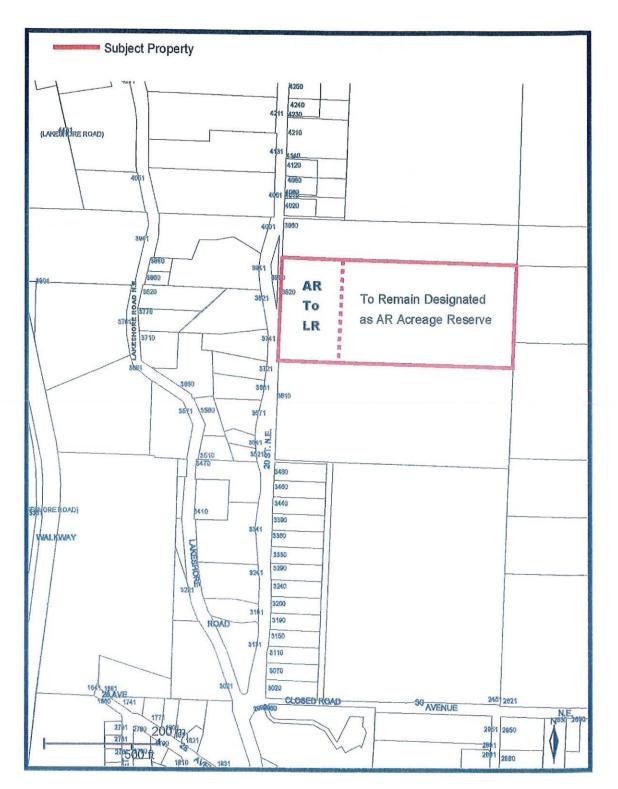

#### MOTION FOR CONSIDERATION

THAT:

A bylaw be prepared for Council's consideration, adoption of which would amend Official Community Plan (OCP) Bylaw No. 4000 as follows:

- Map A-1 (Land Use) redesignating the westerly 1.78 ha of Lot 2, Section 25, Township 20, Range 10, W6M, KDYD, Plan 3890 from AR (Acreage Reserve) to LR (Low Density Residential); and
- Map 4.1 (Urban Containment Boundary) Including the westerly 1.78 ha of Lot 2, Section 25, Township 20, Range 10, W6M, KDYD, Plan 3890 within the Urban Containment Area.

#### **PROPOSAL**

The subject parcel is located at 3820 20 Street NE in the Upper Lakeshore area of the City (Appendix 1). The owners have received conditional approval from the Agricultural Land Commission (ALC) to exclude a 1.78 ha (3.7 acre) portion of the parcel from the Agricultural Land Reserve (ALR). The owners are now applying for OCP and zoning amendments to permit residential subdivision (10 new lots) and development in alignment with ALC conditions. A letter of intent and preliminary subdivision plan are attached (Appendix 2 and 3).

#### BACKGROUND

The subject parcel is designated Acreage Reserve in the City's Official Community Plan (OCP) and zoned A-2 (Rural Holding) in the Zoning Bylaw (Appendix 4 and 5). The 6.8 ha (39.5 ac) subject parcel is largely forested, has not been farmed and contains a single family dwelling with accessory buildings. This 1.78 ha portion under application has been identified to be added into the Urban Containment Boundary and Residential Development Area C (Appendix 6) as per OCP Policy 4.4.2. The dwelling is centrally located near the southern boundary of the parcel and is accessed from 20 Street NE to the west. Site photos are attached as Appendix 7.

#### Planning Department

The ALC's conditional approval, the proposed OCP and zoning amendments and the associated subdivision are all consistent with the OCP and are supported by staff. The OCP supports the inclusion of the subject parcel into the Urban Containment Area and the proposed Low Density Residential designation and the R-8 zoning is consistent with adjacent residential land uses.