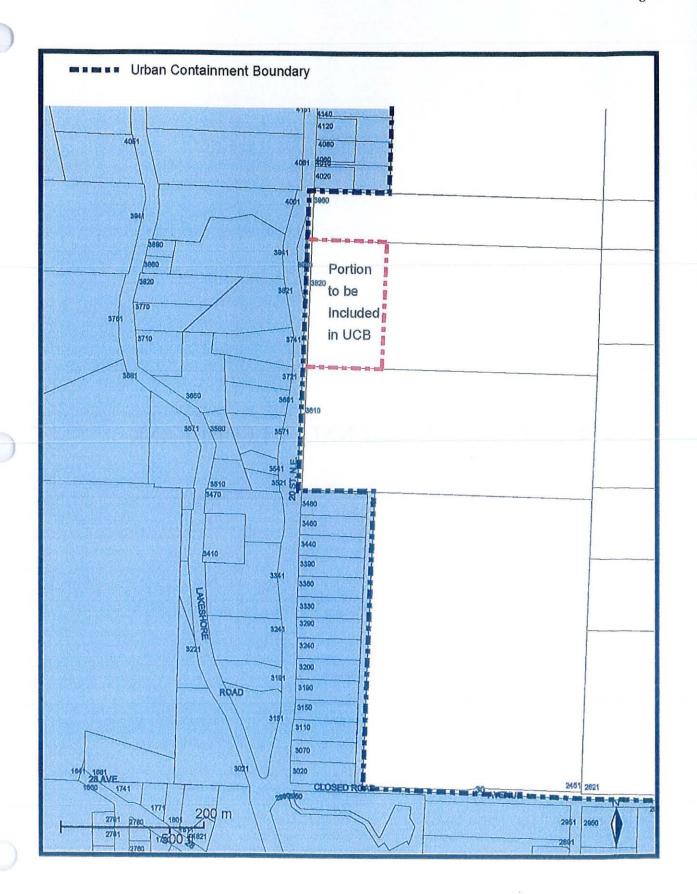

#### MOTION FOR CONSIDERATION

THAT:

A bylaw be prepared for Council's consideration, adoption of which would amend Official Community Plan (OCP) Bylaw No. 4000 as follows:

- Map A-1 (Land Use) redesignating the westerly 1.78 ha of Lot 2, Section 25, Township 20, Range 10, W6M, KDYD, Plan 3890 from AR (Acreage Reserve) to LR (Low Density Residential); and
- Map 4.1 (Urban Containment Boundary) Including the westerly 1.78 ha of Lot 2, Section 25, Township 20, Range 10, W6M, KDYD, Plan 3890 within the Urban Containment Area.

A copy of the ALC's decision is attached as Appendix 8.

The ALC's conditional approval for exclusion is consistent with Policy 4.4.2 of the OCP which states:

"Support two areas of UCB (Urban Containment Boundary) expansion for low density residential development (see Map 4.1 Urban Containment Boundary). ALR exclusion in these areas will be subject to a public linear park as a buffer (a minimum of 10 metres wide) in addition to fencing, vegetative buffering and residential setbacks of a minimum of 30 metres from the ALR boundary.

For these two areas, ALR exclusion applications will need to be approved by the ALC and OCP amendment applications will need to be approved by City Council."

In July 2013, Council adopted OCP Amendment Bylaw No. 3982, which designates a proposed Type 2 Greenway over the required linear park. A copy of OCP Map 11.2 (Existing and Proposed Greenways) is attached as Appendix 9.

The alignment of the linear park approximately coincides with a proposed trail identified in the City's Greenways Strategy and OCP (see Appendix 9). Policy 11.3.18 of the OCP states "Require, at the discretion of City Council, land to be dedicated and paths, trails and roadside corridors to be constructed for greenways as a consideration for the approval of rezoning applications." In instances where a greenway is designated but rezoning is not required, Policy 11.3.19 of the OCP provides similar direction to the Approving Officer with subdivision applications.