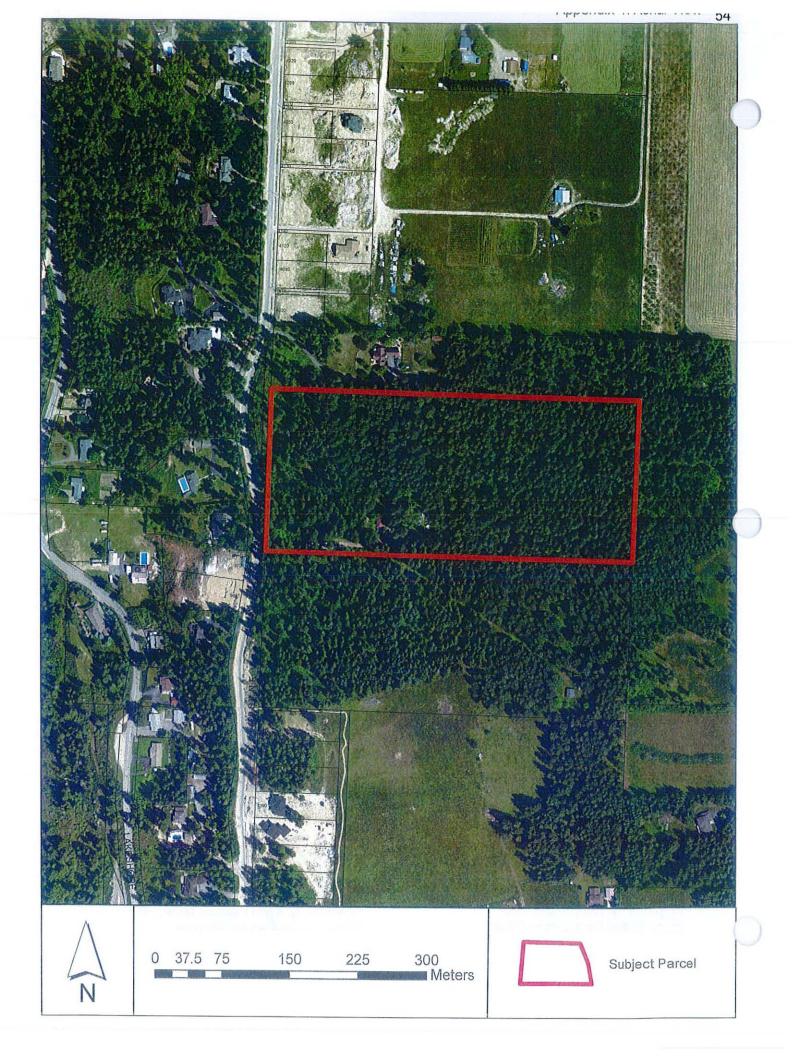

#### **PROPOSAL**

The subject parcel is located at 3820 20 Street NE in the Upper Lakeshore area of the City (Appendix 1). The owners have received conditional approval from the Agricultural Land Commission (ALC) to exclude a 1.78 ha (3.7 acre) portion of the parcel from the Agricultural Land Reserve (ALR). The owners are now applying for OCP and zoning amendments to permit residential subdivision (10 new lots) and development in alignment with ALC conditions. A letter of intent and preliminary subdivision plan are attached (Appendix 2 and 3).

#### BACKGROUND

The subject parcel is designated Acreage Reserve in the City's Official Community Plan (OCP) and zoned A-2 (Rural Holding) in the Zoning Bylaw (Appendix 4 and 5). The 6.8 ha (39.5 ac) subject parcel is largely forested, has not been farmed and contains a single family dwelling with accessory buildings. This 1.78 ha portion under application has been identified to be added into the Urban Containment Boundary and Residential Development Area C (Appendix 6) as per OCP Policy 4.4.2. The dwelling is centrally located near the southern boundary of the parcel and is accessed from 20 Street NE to the west. Site photos are attached as Appendix 7.