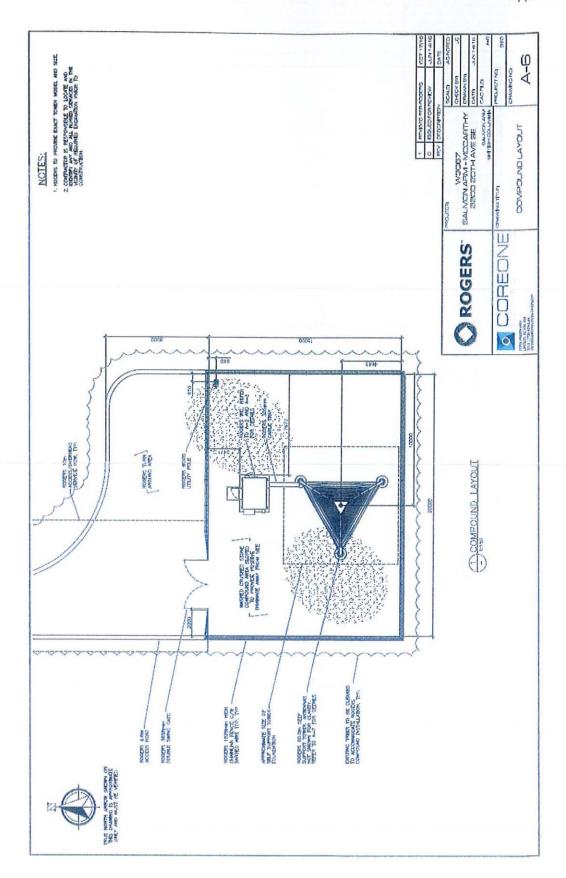

# **CARRIED UNANIMOUSLY**

3. <u>Proposed Telecommunications Facility Referral [Rogers/Cypress Land Services; 2200 – 20</u>
Avenue SE]

Moved: Councillor Harrison Seconded: Councillor Eliason

THAT: the Development and Planning Services Committee recommends to Council that Council concur with the proposed installation of a telecommunications facility on Lot 1, Section 15, Township 20, Range 10, W6M, KDYD, Plan 3757, Except Plan 10183, as described in the information package dated April 25, 2018.

C. Marlatt, agent of Cypress Land Services, presented information regarding the proposed Tower and was available to answer questions from the Committee.

CARRIED UNANIMOUSLY

4. Recommendation to File Notice of Infraction of Building Bylaw No. 3939 [Brehm, E.J. & M.; 4781 Lakeshore Road NE]