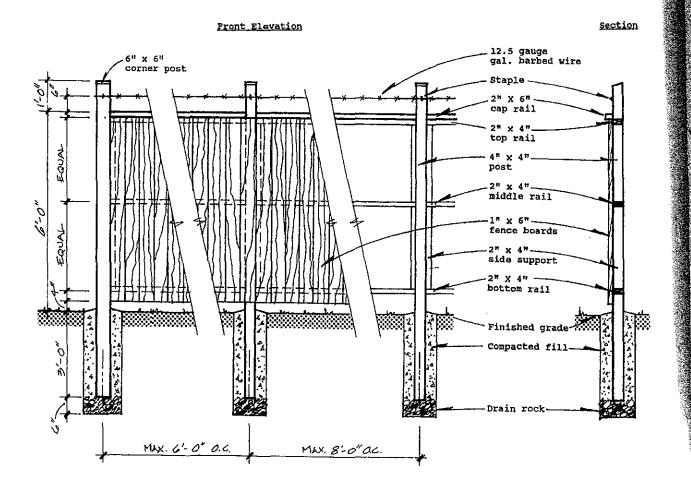

In December 2015, the ALC approved the application (resolution #450/2015) to exclude the properties from the ALR subject to the following conditions:

- the submission of a subdivision plan delineating the proposed exclusion area and linear park that is in substantial compliance with the plan submitted with the application;
- the construction of a trespass proof fence on both sides of the linear park;
- the registration of covenants that prohibit the construction of a new residence within 30 metres of the ALR boundary, and a 5 metre wide "no disturbance" area adjacent to the linear park; and
- the subdivision must be completed within three (3) years from the date of this decision.