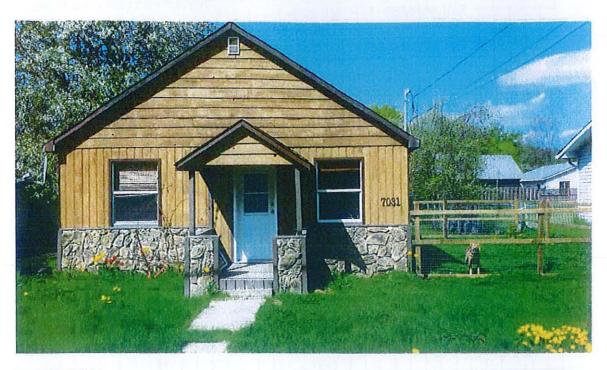

#### 7031 52 St NE, Salmon Arm, BC

Existing use:

Age of house: 1950

Residential wood frame, 1 ½ story cedar house, updated plumbing and electrical, newer roof, hot water tank, windows.

# Proposed use:

Addition of a 576 sq. ft. 2 car garage with a 1 bedroom, 1 bathroom suite above the garage. To be built in the area of the existing parking pad. Parking to accommodate at least 2 vehicles will be located on the north side of the garage. There is existing back lane access.

The existing shed will be removed.

Front (52 ST NE)

Back

Subject parcel looking south-west from 52 Street NE.

Subject parcel looking north-west from 52 Street NE.