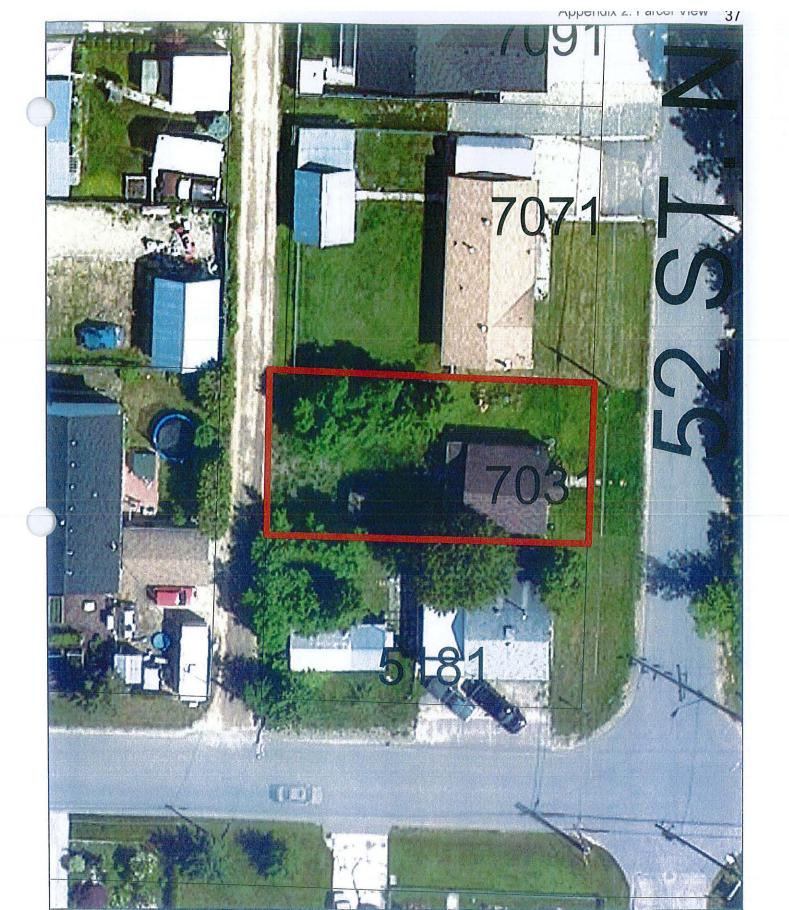

The subject parcel contains an existing single family dwelling, and meets the conditions as specified by the proposed R-8 zone. The intent of the applicant is to develop a conforming *detached suite* as shown in the site plans attached as Appendix 5. Site photos are attached as Appendix 6.

Subject Parcel

#### 7031 52 St NE, Salmon Arm, BC

Existing use:

Age of house: 1950

Residential wood frame, 1 ½ story cedar house, updated plumbing and electrical, newer roof, hot water tank, windows.