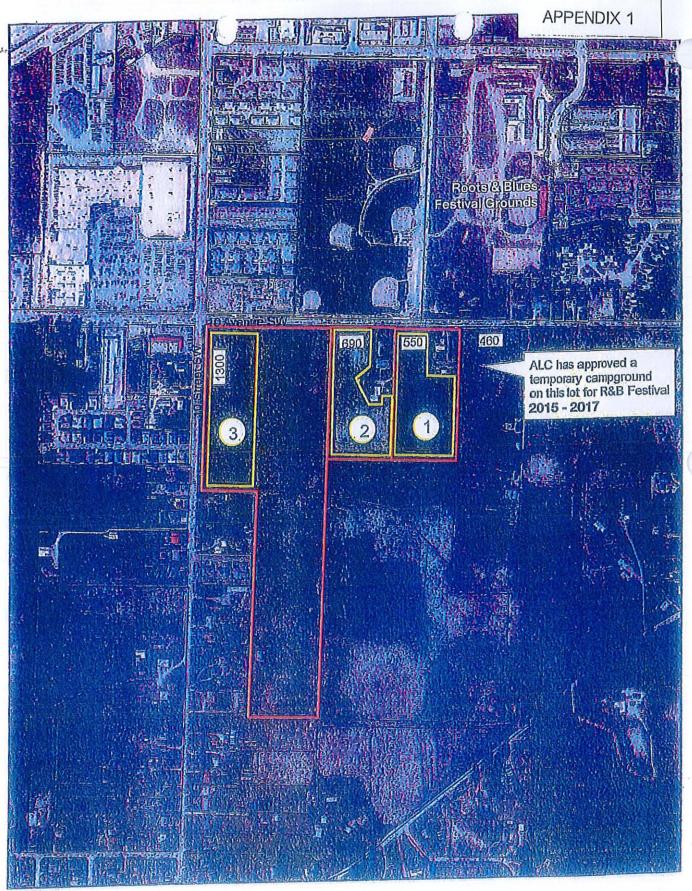

Moved: Councillor Lavery Seconded: Councillor Eliason

THAT: the Development and Planning Services Committee recommends to Council that Temporary Use Permit No. TUP-15 be approved for:

- Lot 1, Section 11, Township 20, Range 10, W6M, KDYD, Plan 27414 (550 10 Avenue SW);
- Parcel B (Plan B5839) of the NW ¼, Section 11, Township 20, Range 10, W6M, KDYD (690 – 10 Avenue SW); and
- 3) Lot 1, Section 11, Township 20, Range 10, W6M, KDYD, Plan 4279 except Parcel A on Plan B7061, Plans 29487 and 42166 (1300 10 Street SW);

AND THAT: TUP-15 permit the temporary use of campgrounds as shown in Appendix 2 of the staff report dated May 15, 2018 and in accordance with the following terms and conditions:

- 1) The total number of tent or recreational vehicle sites on the subject properties shall not exceed 600;
- Check-in stations are to be setback appropriately from each entrance, ideally to provide a minimum cueing distance of 100 metres (15 vehicles);

# 5. REPORTS - continued

- 2. Temporary Use Permit Application No. TUP-15 [Salmon Arm Folk Music Society/847774 BC Ltd/Dedood, J./Thompson, J.; 550 10 Avenue SW/690 10 Avenue SW/1300 10 Street SW; Temporary Camping for Roots & Blues Festival] continued
  - Plumbing Permit issuance by the City's Building Department is required prior to the commencement of the Roots and Blues Festival;
  - 4) Approval of a Fire Safety Plan by the City's Fire Department; and
  - 5) TUP-15 is valid for a two week period during the month of August for the years 2018, 2019 and 2020, with camping limited to a maximum four day time period during the Roots and Blues Festival.