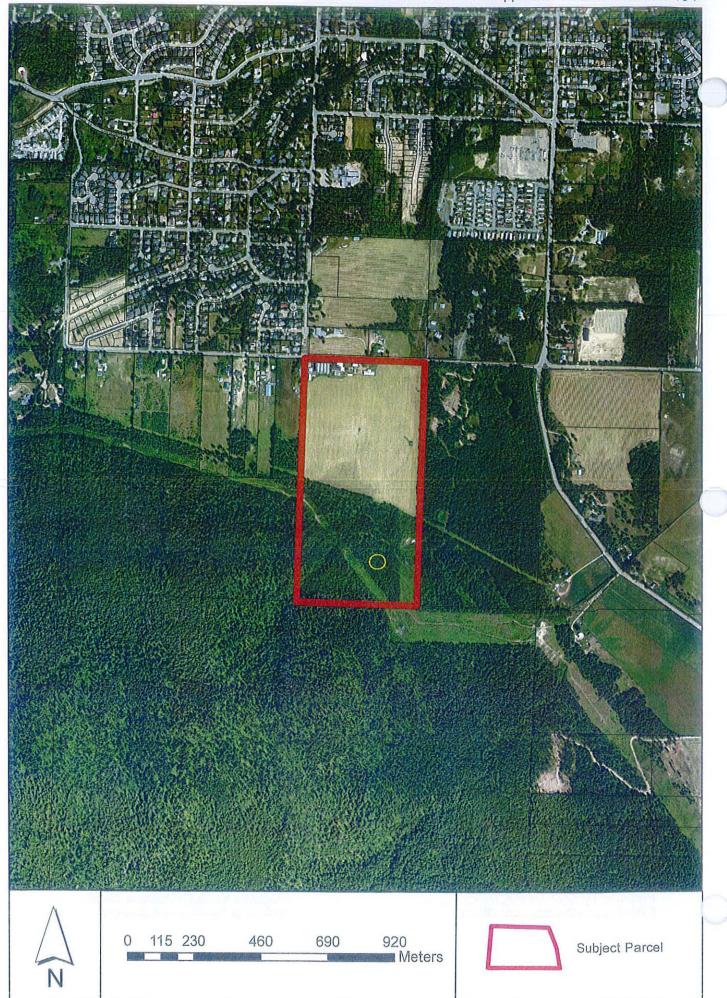

#### **PROPOSAL**

The subject parcel is located at 3820 20 Street NE in the Upper Lakeshore area of the City (Appendix 1). The owners have received conditional approval from the Agricultural Land Commission (ALC) to exclude a 1.78 ha (3.7 acre) portion of the parcel from the Agricultural Land Reserve (ALR). The owners are now applying for OCP and zoning amendments to permit residential subdivision (10 new lots) and development in alignment with ALC conditions. A letter of intent and preliminary subdivision plan are attached (Appendix 2 and 3).

#### BACKGROUND

The subject parcel is designated Acreage Reserve in the City's Official Community Plan (OCP) and zoned A-2 (Rural Holding) in the Zoning Bylaw (Appendix 4 and 5). The 6.8 ha (39.5 ac) subject parcel is largely forested, has not been farmed and contains a single family dwelling with accessory buildings. This 1.78 ha portion under application has been identified to be added into the Urban Containment Boundary and Residential Development Area C (Appendix 6) as per OCP Policy 4.4.2. The dwelling is centrally located near the southern boundary of the parcel and is accessed from 20 Street NE to the west. Site photos are attached as Appendix 7.

Adjacent land uses include the following:

North: Forested A-2 zoned parcel South: Forested A-2 zoned parcel

East: Proposed remainder of the subject parcel (forested A-2 zoned parcel)

West: 20 Street NE, with R-1 zoned parcels ranging in area from 0.30 ha - 0.88 ha (each

Prepared by: Chris Larson, MCP Planning and Development Officer Reviewed by: Keyin Pearson, MCIP, RPP Director of Development Services

Feb 15, 2018

The subject property is located at  $3820-20^{\circ}$  st NE as shown in appendices 1 & 2. The property is approximately 6.83 ha in size. 5.05 ha of this property will remain in the ALR and contains the primary residence and a small accessory building.

The proposal is to subdivide the 1.78 ha of land along the  $20^{\rm th}$  street NE frontage already removed from the ALR. Our plan is to create 10 lots of roughly equal size, rezoned R8, while allowing access to the remainder of the property where the lane to the residence already exists. These lots will be roughly 0.14 ha in size which will fit in with recent developments in the area.