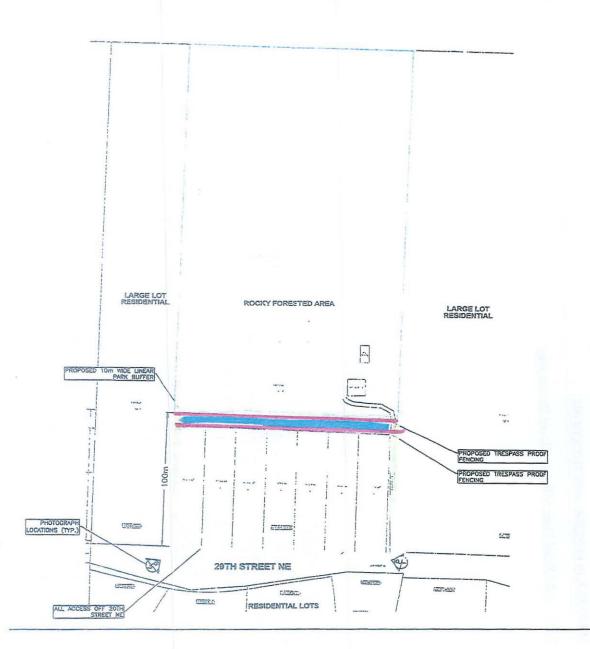

In December 2015, the ALC approved the application (resolution #450/2015) to exclude the properties from the ALR subject to the following conditions:

- the submission of a subdivision plan delineating the proposed exclusion area and linear park that is in substantial compliance with the plan submitted with the application;
- the construction of a trespass proof fence on both sides of the linear park;
- the registration of covenants that prohibit the construction of a new residence within 30 metres of the ALR boundary, and a 5 metre wide "no disturbance" area adjacent to the linear park; and
- the subdivision must be completed within three (3) years from the date of this decision.

A copy of the ALC's decision is attached as Appendix 8.

The ALC's conditional approval for exclusion is consistent with Policy 4.4.2 of the OCP which states:

"Support two areas of UCB (Urban Containment Boundary) expansion for low density residential development (see Map 4.1 Urban Containment Boundary). ALR exclusion in these areas will be subject to a public linear park as a buffer (a minimum of 10 metres wide) in addition to fencing, vegetative buffering and residential setbacks of a minimum of 30 metres from the ALR boundary.

The preliminary subdivision plan, showing a total of 11 lots (10 proposed lots and 1 remainder lot) and a linear park buffer (Appendix 3), comply with the ALC's conditional approval and OCP Policy 4.4.2:

- The plans are the same as those submitted with the ALC exclusion application and there are no roads terminating at the ALR boundary;
- ii) The plans include a 10 metre wide linear park of approximately 0.79 hectare along the east boundaries of all the proposed properties that will be dedicated to the City as parkland; and
- iii) The applicants have confirmed they are prepared to complete the fencing requirements along the linear park and register the necessary covenants to prohibit the construction of residential dwellings within 30 metres of the ALR boundary and the removal of vegetation (trees) within 5 metres of the north boundary of the linear park.

The alignment of the linear park approximately coincides with a proposed trail identified in the City's Greenways Strategy and OCP (see Appendix 9). Policy 11.3.18 of the OCP states "Require, at the discretion of City Council, land to be dedicated and paths, trails and roadside corridors to be constructed for greenways as a consideration for the approval of rezoning applications." In instances where a greenway is designated but rezoning is not required, Policy 11.3.19 of the OCP provides similar direction to the Approving Officer with subdivision applications.

The proposed layout (Appendix 3) involves fairly large panhandle lots (0.33 to 0.4 acres) with individual driveways (required panhandle width is a minimum of 6 metres). The 5 eastern parcels have somewhat restricted building envelopes based on the requisite 30 metre ALC setback.