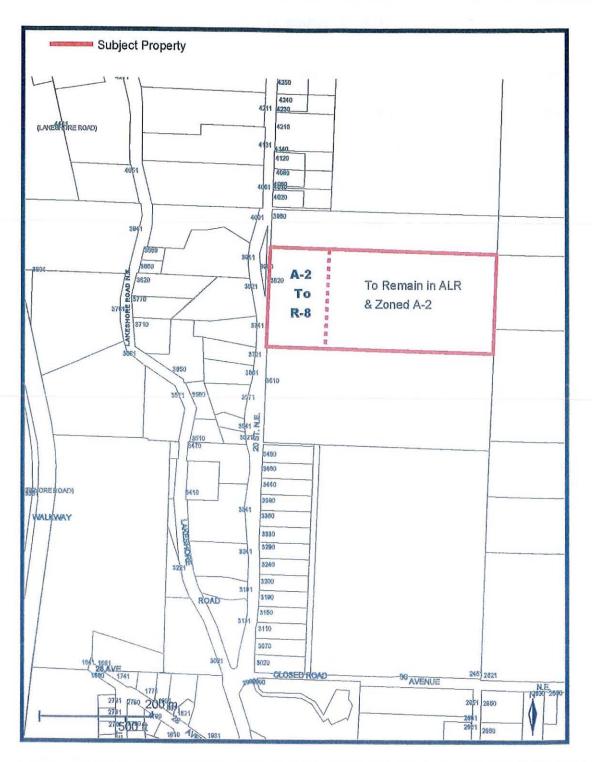

- 1) The Financial Plans of the City of Salmon Arm; and
- 2) The Liquid Waste Management Plan of the City of Salmon Arm.

AND THAT:

A bylaw be prepared for Council's consideration, adoption of which would amend Zoning Bylaw No. 2303 by rezoning the westerly 1.78 ha of Lot 2, Section 25, Township 20, Range 10, W6M, KDYD, Plan 3890 from A-2 (Rural Holding Zone) to R-8 (Residential Suite Zone).

#### **PROPOSAL**

The subject parcel is located at 3820 20 Street NE in the Upper Lakeshore area of the City (Appendix 1). The owners have received conditional approval from the Agricultural Land Commission (ALC) to exclude a 1.78 ha (3.7 acre) portion of the parcel from the Agricultural Land Reserve (ALR). The owners are now applying for OCP and zoning amendments to permit residential subdivision (10 new lots) and development in alignment with ALC conditions. A letter of intent and preliminary subdivision plan are attached (Appendix 2 and 3).

#### BACKGROUND

The subject parcel is designated Acreage Reserve in the City's Official Community Plan (OCP) and zoned A-2 (Rural Holding) in the Zoning Bylaw (Appendix 4 and 5). The 6.8 ha (39.5 ac) subject parcel is largely forested, has not been farmed and contains a single family dwelling with accessory buildings. This 1.78 ha portion under application has been identified to be added into the Urban Containment Boundary and Residential Development Area C (Appendix 6) as per OCP Policy 4.4.2. The dwelling is centrally located near the southern boundary of the parcel and is accessed from 20 Street NE to the west. Site photos are attached as Appendix 7.

#### Planning Department

The ALC's conditional approval, the proposed OCP and zoning amendments and the associated subdivision are all consistent with the OCP and are supported by staff. The OCP supports the inclusion of the subject parcel into the Urban Containment Area and the proposed Low Density Residential designation and the R-8 zoning is consistent with adjacent residential land uses.