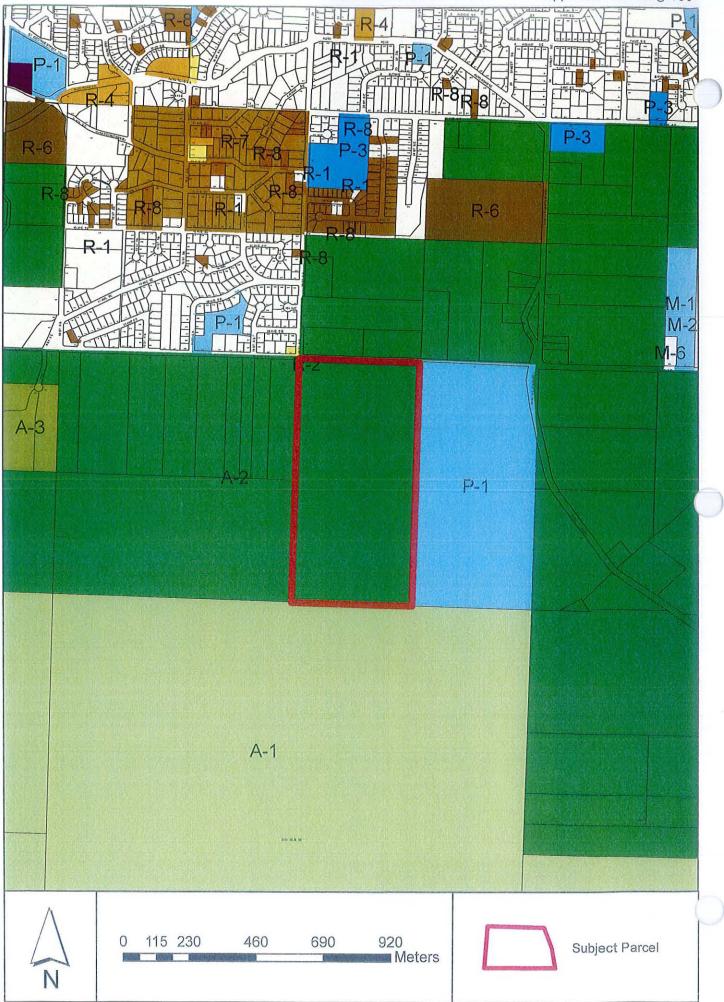

#### BACKGROUND

The subject parcel is designated Acreage Reserve in the City's Official Community Plan (OCP) and zoned A-2 (Rural Holding) in the Zoning Bylaw (Appendix 4 and 5). The 6.8 ha (39.5 ac) subject parcel is largely forested, has not been farmed and contains a single family dwelling with accessory buildings. This 1.78 ha portion under application has been identified to be added into the Urban Containment Boundary and Residential Development Area C (Appendix 6) as per OCP Policy 4.4.2. The dwelling is centrally located near the southern boundary of the parcel and is accessed from 20 Street NE to the west. Site photos are attached as Appendix 7.

Adjacent land uses include the following:

North: Forested A-2 zoned parcel South: Forested A-2 zoned parcel

East: Proposed remainder of the subject parcel (forested A-2 zoned parcel)

West: 20 Street NE, with R-1 zoned parcels ranging in area from 0.30 ha - 0.88 ha (each