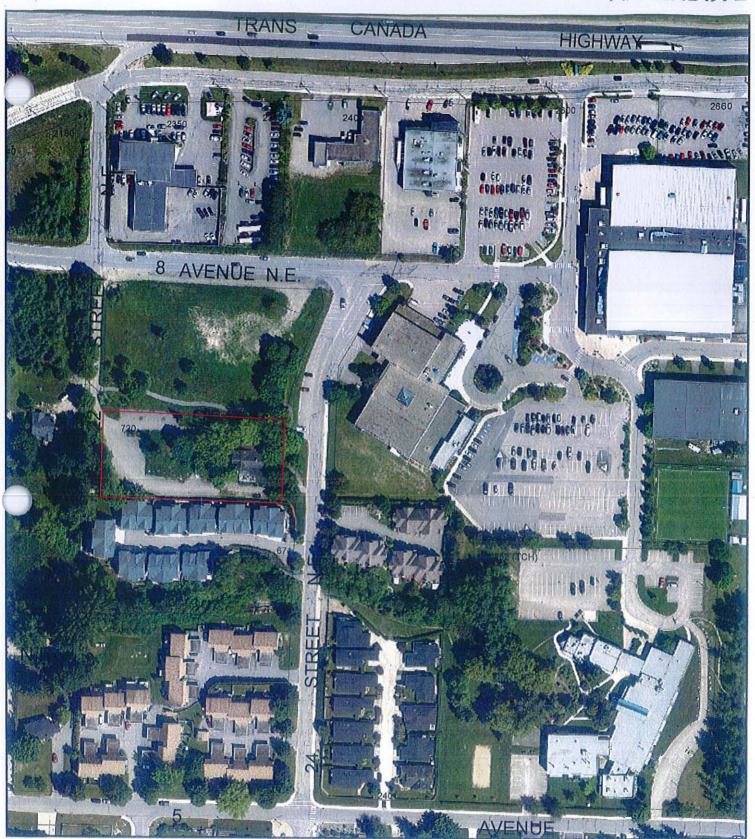

# 22. PUBLIC HEARING

1. Official Community Plan Amendment Application No. OCP-4000-34 [City of Salmon Arm; 720 - 22 Street NE; MD to Institutional]

Councillor Harrison left the meeting at 7:52 p.m.

The Director of Development Services explained the proposed Official Community Plan Amendment Application.

Councillor Harrison returned to the meeting at 7:53 p.m.

Submissions were called at this time.

Following three calls for submissions and questions from Council, the Public Hearing for Bylaw No. 4260 was declared closed at 7:54 p.m. and consideration of the next item ensued.

2. Zoning Amendment Application No. ZON-1116 [City of Salmon Arm; 720 - 22 Street NE; R-4 to P-1]

The Director of Development Services explained the proposed Zoning Amendment Application.

Submissions were called for at this time.

Following three calls for submissions and questions from Council, the Public Hearing for Bylaw No. 4261 was declared closed at 7:55 p.m.

# 23. RECONSIDERATION OF BYLAWS

1. Official Community Plan Amendment Bylaw No. 4260 [OCP4000-34; City of Salmon Arm; 720 - 22 Street NE; MD to Institutional] - Third Reading

0233-2018 Moved: Councillor Eliason

Seconded: Councillor Harrison

THAT: the bylaw entitled Official Community Plan Amendment Bylaw No. 4260

be read a third time.

CARRIED UNANIMOUSLY

2. Zoning Amendment Bylaw No. 4261 [ZON-1116; City of Salmon Arm; 720 - 22 Street NE; R-4 to P-1] - Third Reading

0234-2018 Moved: Councillor Flynn

Seconded: Councillor Jamieson

THAT: the bylaw entitled Zoning Amendment Bylaw No. 4261 be read a third

time.

**CARRIED UNANIMOUSLY** 